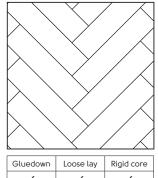

### Choosing Your Installation Pattern

It's not just the floor you choose, but the direction you lay it that makes a lasting impression. So how do you know which way you should lay your floor? Keep these pattern options in mind as you browse our three product constructions, as select floors cannot be laid in all of these patterns. Use our pattern guide for inspiration or to share with your local retailer.

Chevron

Broken Chevron

| Gluedown | Loose lay | Rigid core |
|----------|-----------|------------|
| /        | /         | /          |

Diagonal with Border

| Gluedown | Loose lay | Rigid core |
|----------|-----------|------------|
| ,        | ,         |            |