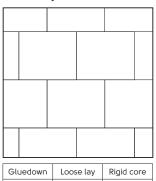

## Installation Formats at a Glance

Our flooring is available in three installation formats: rigid core, gluedown and loose lay.