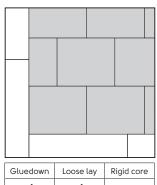

### Choosing Your Installation Pattern

It's not just the floor you choose, but the direction you lay it that makes a lasting impression. So how do you know which way you should lay your floor? Keep these pattern options in mind as you browse our three product constructions, as select floors cannot be laid in all of these patterns. Use our pattern guide for inspiration or to share with your local retailer.

Chevron

Broken Chevron

| Gluedown | Loose lay | Rigid core |
|----------|-----------|------------|
| /        | /         | /          |

Diagonal with Border

| Gluedown | Loose lay | Rigid core |
|----------|-----------|------------|
| ,        | ,         |            |

### Adding a Border

Something as simple as adding a border around the perimeter of the room or permanent fixtures such as a kitchen island can make an impact!

Striped (2-color)

| Gluedown | Loose lay | Rigid core |
|----------|-----------|------------|
| /        | /         | /          |

#### Block

| Gluedown | Loose lay | Rigid core |
|----------|-----------|------------|
| ✓        | ✓         |            |

■ Natural Walnut **WP326** with DS03 10mm design strip

### Striped (2-color)

| Gluedown | Loose lay | Rigid core |
|----------|-----------|------------|
| /        | /         | ✓          |