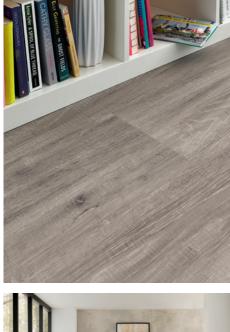

## Let's Talk Color Inspiration

When choosing a floor, take into account all of the surrounding materials and finishes. What color will the walls or cabinets be? Will you have stained or white baseboards? All of these items play a part in narrowing down your flooring choices.

## Warm

Warm-toned floors tend to align more with traditional, timeless décor styles and are sure to create an inviting atmosphere.

## Neutral

A neutral floor creates a clean backdrop to design the rest of the space. If you frequently like to change your décor, a neutral floor allows for the widest amount of options.

## Cool

Cool-toned floors best complement contemporary and modern styles and are sure to add drama and sophistication to any room in your home.