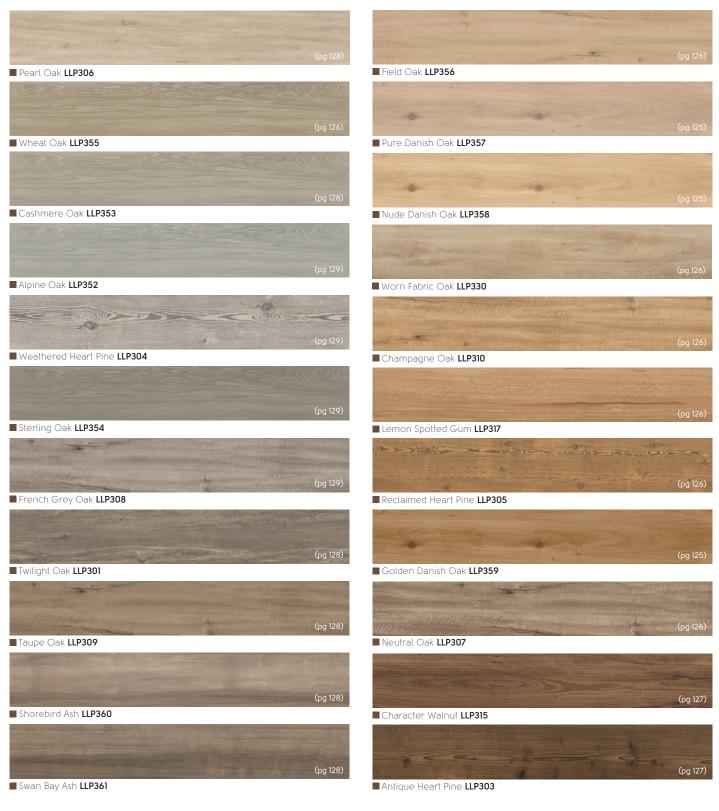

# Karndean LooseLay Wood

59" x 10" (1500mm x 250mm)\*

# Karndean LooseLay Wood

41" x 10" (1050mm x 250mm)\*\*

\*\* Actual product size: 41.34" x 9.85" These products are not available in Canada.

# Karndean LooseLay Stone

20" x 24" (500mm x 610mm)

<sup>^</sup>Please note: as a feature of the design, these products incorporate a high color variation between individual tiles.

\*These products are not available in Canada