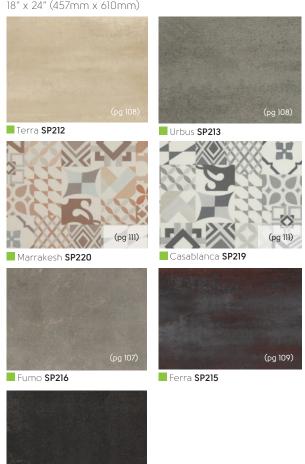

#### 3" x 18" (76mm x 457mm)

6" x 36" (152mm x 915mm)

18" x 24" (457mm x 610mm)

24" x 24" (610mm x 610mm)

Lutum SP218

(pg 107)

18" x 36" (457mm x 915mm)

Clarus **SP714** 