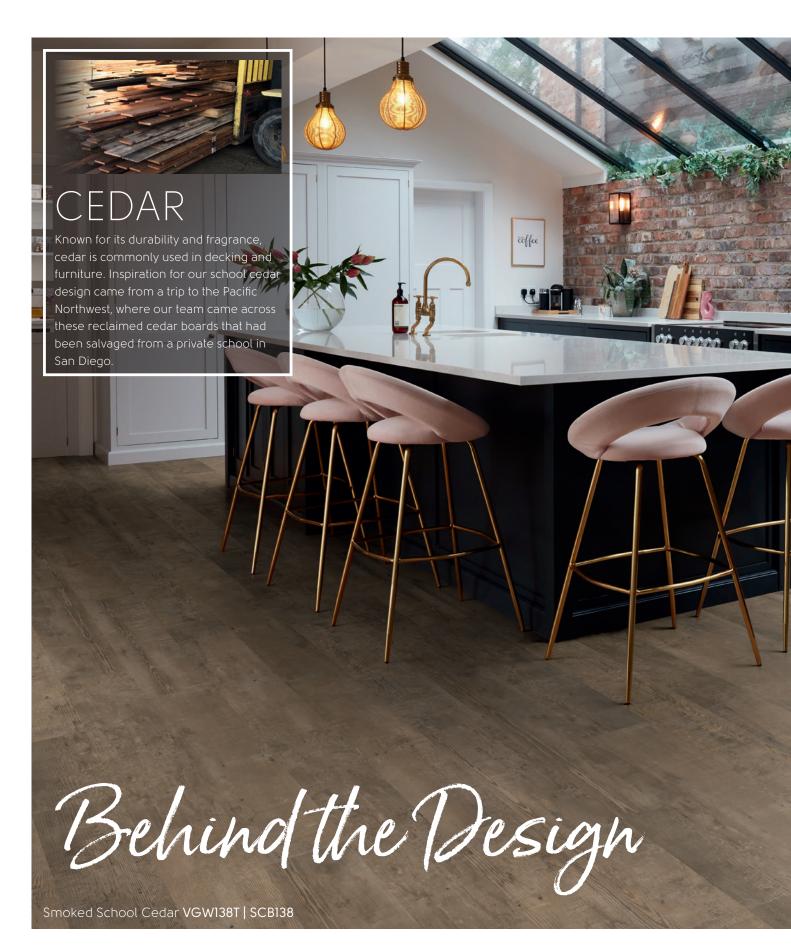

# Lovingly Crafted For Your Home

Hawaiian koa. French oak. Greek and Italian marble.

Our product-design team travels the world curating the natural materials that inspire our flooring. Through craftsmanship, artistry and attention to detail, they capture the unique characteristics of wood and stone in exquisite detail, in some cases applying techniques such as staining, brushing and scraping to create the perfect look.

Every design is a Karndean original, each with a story as unique as your style.