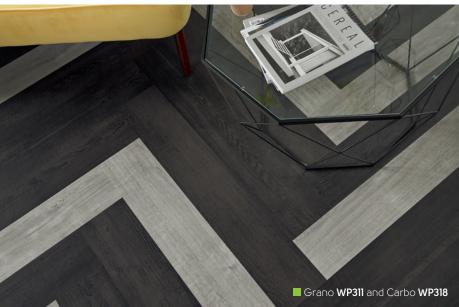

## 36" x 4" (915mm x 102mm)

36" x 6" (915mm x 152mm)

Palleo WP312

Luteus WP321\*

■ Natural Walnut **WP326** 

Rubra WP316

Tergo WP324

Textum WP331

Grano WP311

■ Bleached Grey Walnut WP329

Canitia WP322

Ignea WP313

■ Washed Walnut **WP328** 

■ Tenebra Walnut **WP330** 

Carbo WP318

48" x 9" (1219mm x 228mm)