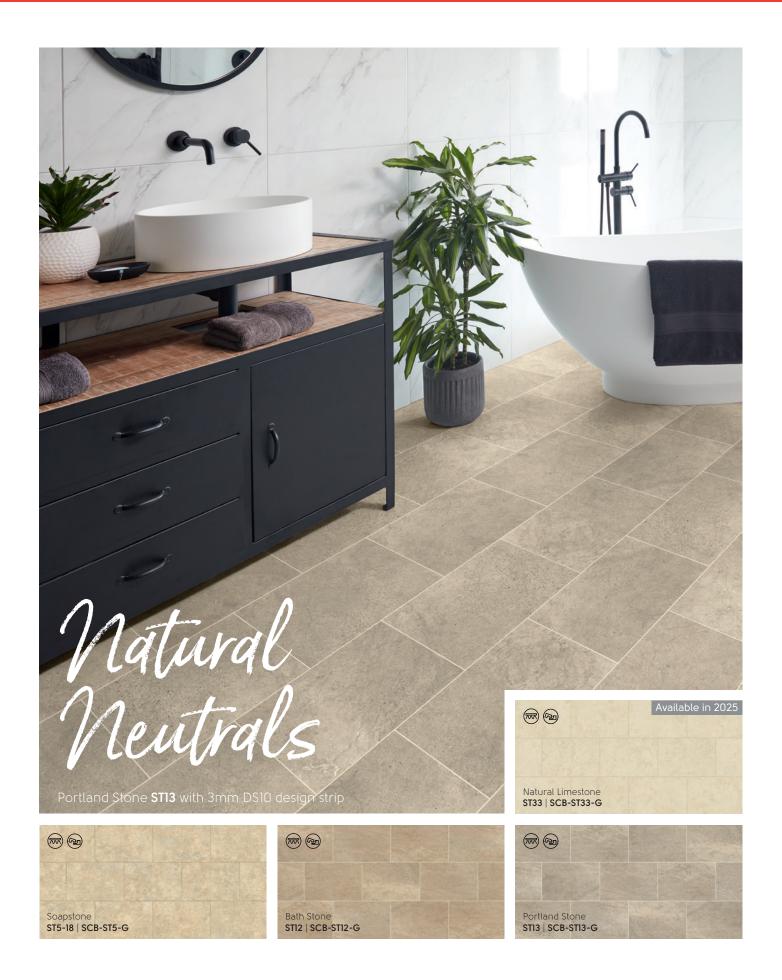

## 4. Choose Your Color

Organized from light to dark, choose the color that fits the vision of your new space.

Complete your Designfloor, Choose the Floor that Suits your Style

Inherently Beautiful and

Full of Character

# Art Select Wood

Thickness:

Wear layer:

7.0 mm 30mil (0.7mm)

Standard