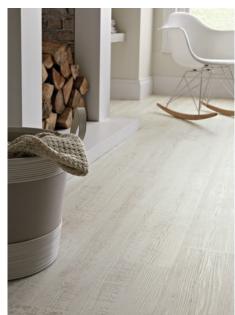

## Warm

Warm-toned floors tend to align more with traditional, timeless décor styles and are sure to create an inviting atmosphere.

## Neutral

A neutral floor creates a clean backdrop to design the rest of the space. If you frequently like to change your décor, a neutral floor allows for the widest amount of options.