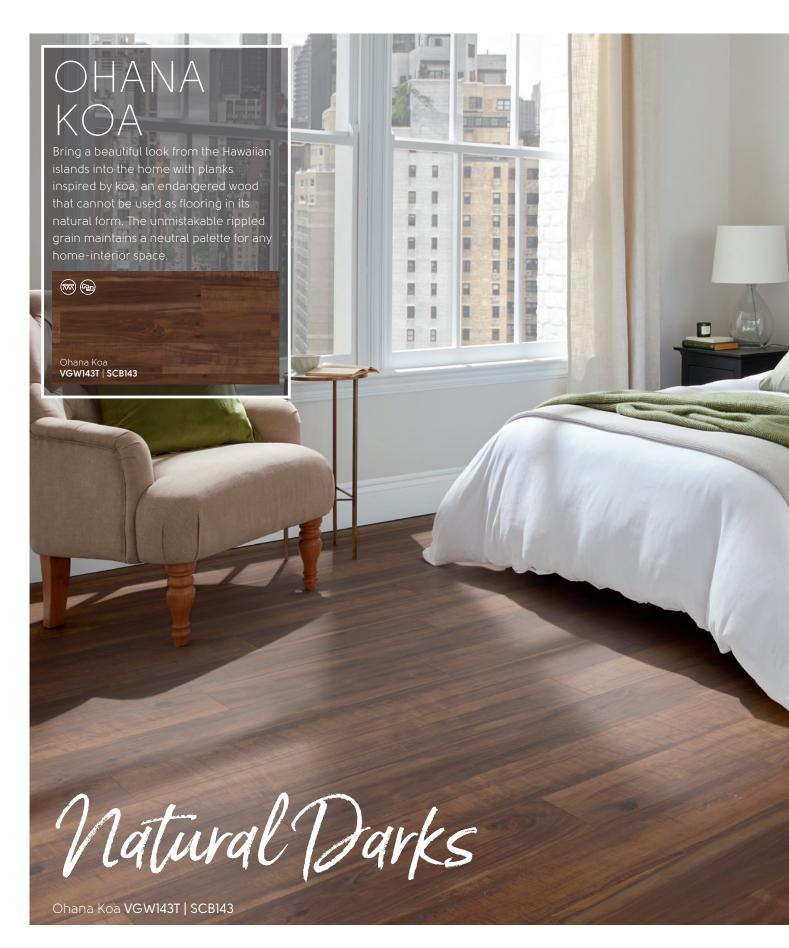

# Lovingly Crafted For Your Home

Hawaiian koa. French oak. Greek and Italian marble.

Our product-design team travels the world curating the natural materials that inspire our flooring. Through craftsmanship, artistry and attention to detail, they capture the unique characteristics of wood and stone in exquisite detail, in some cases applying techniques such as staining, brushing and scraping to create the perfect look.

Every design is a Karndean original, each with a story as unique as your style.