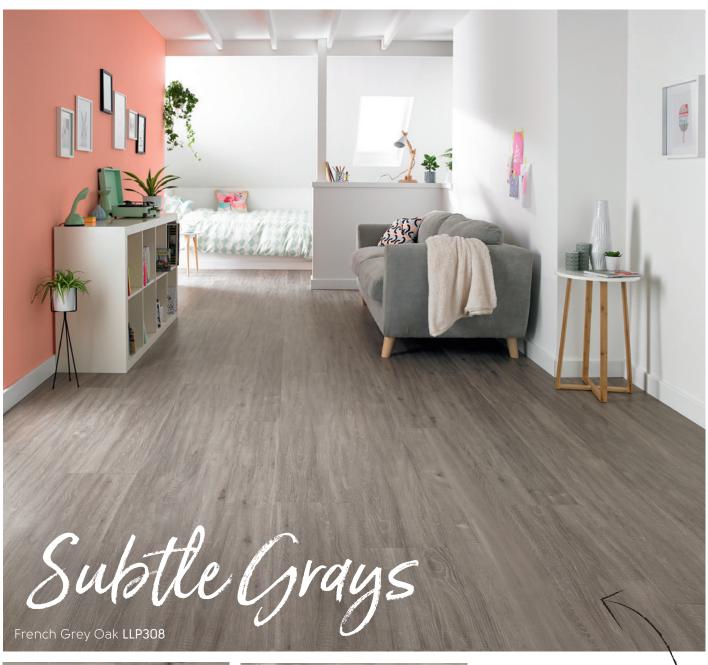

Where Classic Charm Meets

Choose light-colored furniture and accessories to complement the pale tones in the floor or focus on the dark shades for a bold look.

French Grey Oak is a modern and stylish wood featuring subtle brown undertones and a hint of rustic charm to pair with a variety of design styles.