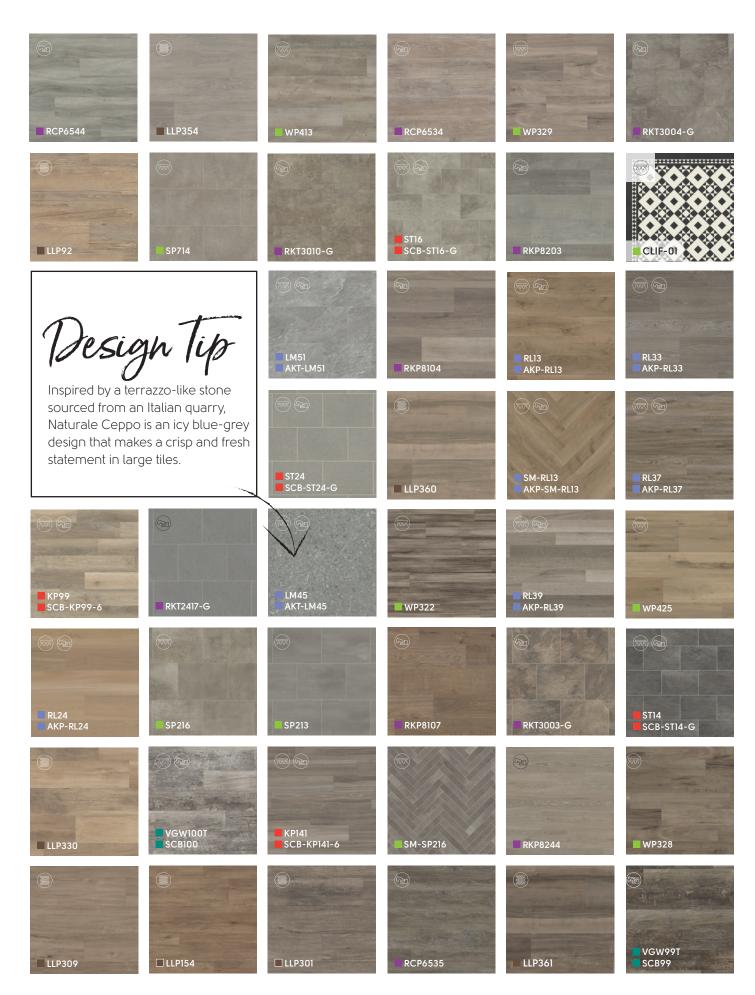

## 4. Choose Your Color

Organized from light to dark, choose the color that fits the vision of your new space.

Complete your Designfloor, Choose the Floor that Suits your Style

Inherently Beautiful and

Full of Character

两 = available in GLUEDOWN product 🕴 🕪 = available in RIGID CORE product

🕽 = available in GLUEDOWN product 📗 🐿 = available in RIGID CORE product

( = available in GLUEDOWN product |

🕽 = available in GLUEDOWN product 📗 🐿 = available in RIGID CORE product

= available in GLUEDOWN product |

= available in RIGID CORE product

Woods and Stones with a

Soul and a Story

Woods with a

Soul and a Story

Enduring American Style

and Performance

两 = available in GLUEDOWN product 📙

= available in GLUEDOWN product | = available in RIGID CORE product

Sought-after Designs Tailored to

= available in GLUEDOWN product

Effortlessly Stylish with

Universal Appeal

🕽 = available in GLUEDOWN product 📗 🕪 = available in RIGID CORE product

= available in GLUEDOWN product |

🕽 = available in GLUEDOWN product 📗 🐿 = available in RIGID CORE product

= available in GLUEDOWN product |

Where Classic Charm Meets

Choose light-colored furniture and accessories to complement the pale tones in the floor or focus on the dark shades for a bold look.

French Grey Oak is a modern and stylish wood featuring subtle brown undertones and a hint of rustic charm to pair with a variety of design styles.

All of our ranges offer something a little different.

Quickly compare colors, plank and tiles sizes,
and installation formats for each of them.