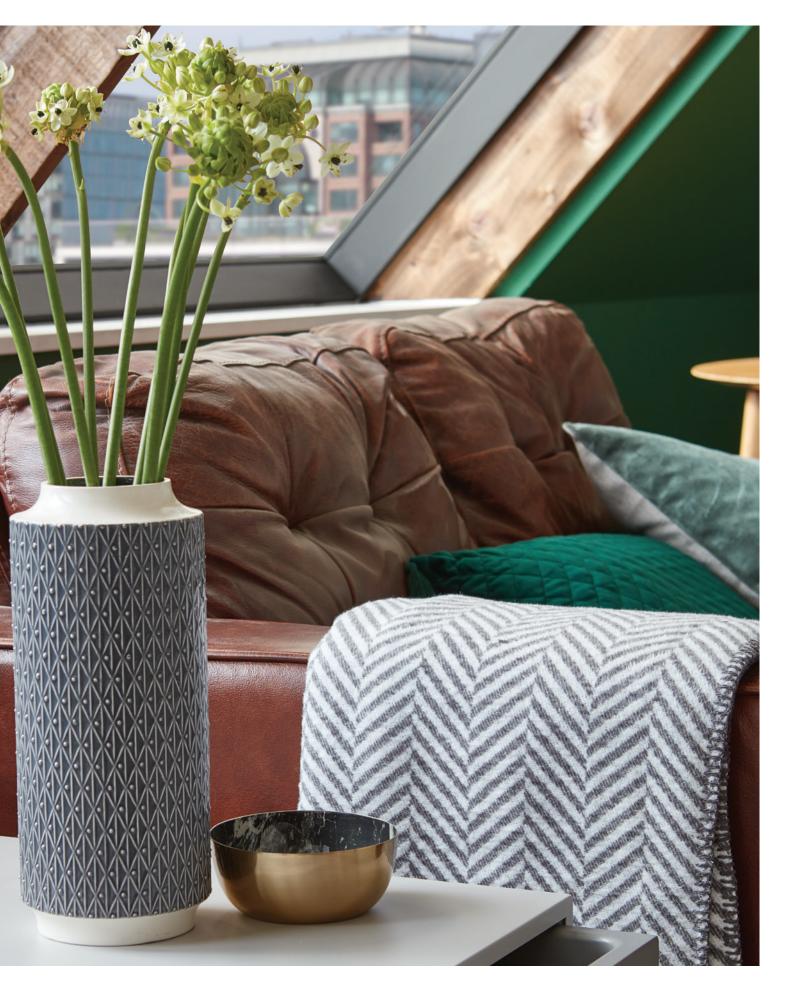

## Let's Talk Color Inspiration

When choosing a floor, take into account all of the surrounding materials and finishes. What color will the walls or cabinets be? Will you have stained or white baseboards? All of these items play a part in narrowing down your flooring choices.

## Warm

Warm-toned floors tend to align more with traditional, timeless décor styles and are sure to create an inviting atmosphere.

## Neutral

A neutral floor creates a clean backdrop to design the rest of the space. If you frequently like to change your décor, a neutral floor allows for the widest amount of options.

## Cool

Cool-toned floors best complement contemporary and modern styles and are sure to add drama and sophistication to any room in your home.