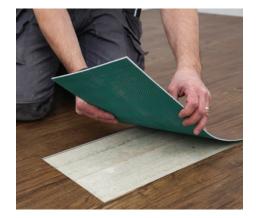

## Installation Formats at a Glance

Our flooring is available in three installation formats: rigid core, gluedown and loose lay.

### Rigid core

### Choose rigid core when...

- You want superior acoustics, such as in loft conversions or upstairs rooms.
- You want a quick installation.
- You want to install over an existing floor such as ceramic tiles or floorboards, or uneven subfloor.
- You have a damp subfloor, sometimes found in new builds or extensions.

See page 28 for more details.

Click-locking mechanism

Reduces noise transfer

Quick and easy to install

Installs over most existing hard floors