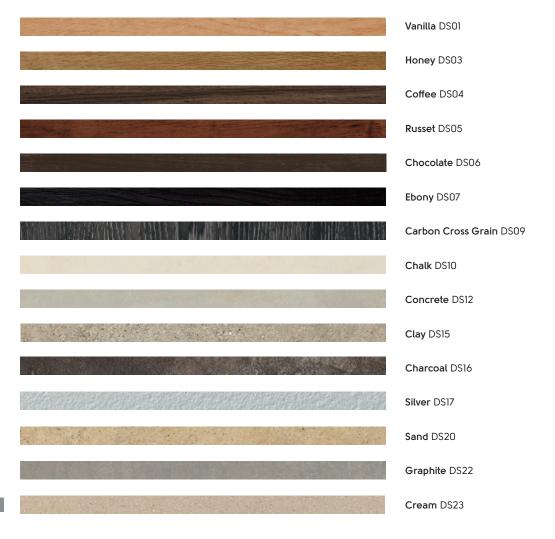

### Design Strips

Design strips are narrow pieces of luxury vinyl tile which can be installed between our planks and tiles or used to create a slim border or inlay. They allow you to add visual interest to the design of your floor by adding a grout

> effect between tiles or between planks for a ship lap effect. The beauty of our strips versus real grout is that they won't stain or fade, and they don't have to be sealed.

Design strips are available in a variety of colors and widths. The wider the strip or bolder the color, the more impact. The choice of color is completely up to you.

Using design strips to create a border is also a popular way to frame your room. Use three or more strips to create a tramline border or keep it simple by using just one strip as a keyline border. Our brochure has examples throughout of how design strips can be used by themselves or in multiples to add a border around the room.

and 10mm design strips

Design Tip

Choose a contrasting strip color to make the color of the product stand out.