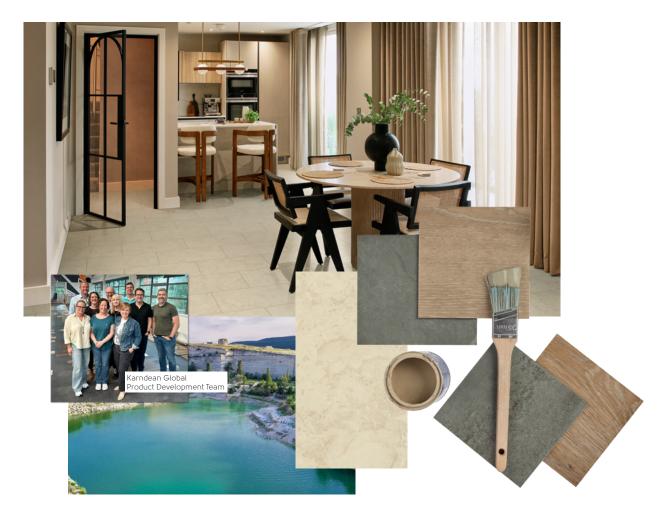

# Lovingly Crafted For Your Home

Hawaiian koa. French oak. Greek and Italian marble.

Our product-design team travels the world curating the natural materials that inspire our flooring. Through craftsmanship, artistry and attention to detail, they capture the unique characteristics of wood and stone in exquisite detail, in some cases applying techniques such as staining, brushing and scraping to create the perfect look.

Every design is a Karndean original, each with a story as unique as your style.

## The Promise of a Better Tomorrow

Sustainability is a journey, and there are no shortcuts. But we know now's the time for everyone to begin taking bigger steps. Ours is a promise to think differently, act decisively, and create real change.

### The Synthesis of Style + Mood

Your home is an expression of your style. It's why we travel the world, seeking out the beautiful woods and stones that inspire our luxury vinyl flooring.

In the hands of our talented design team, those woods and stones are used to craft flooring of different colors, textures and character, providing stylish options for a variety of interior design aesthetics.

Every wood and stone design is a Karndean original, each as unique as your style.

The character, color and texture of our original flooring designs are carefully chosen to complement larger interior design aesthetics - holistic perspectives that shape the look, feel and function of an entire space.