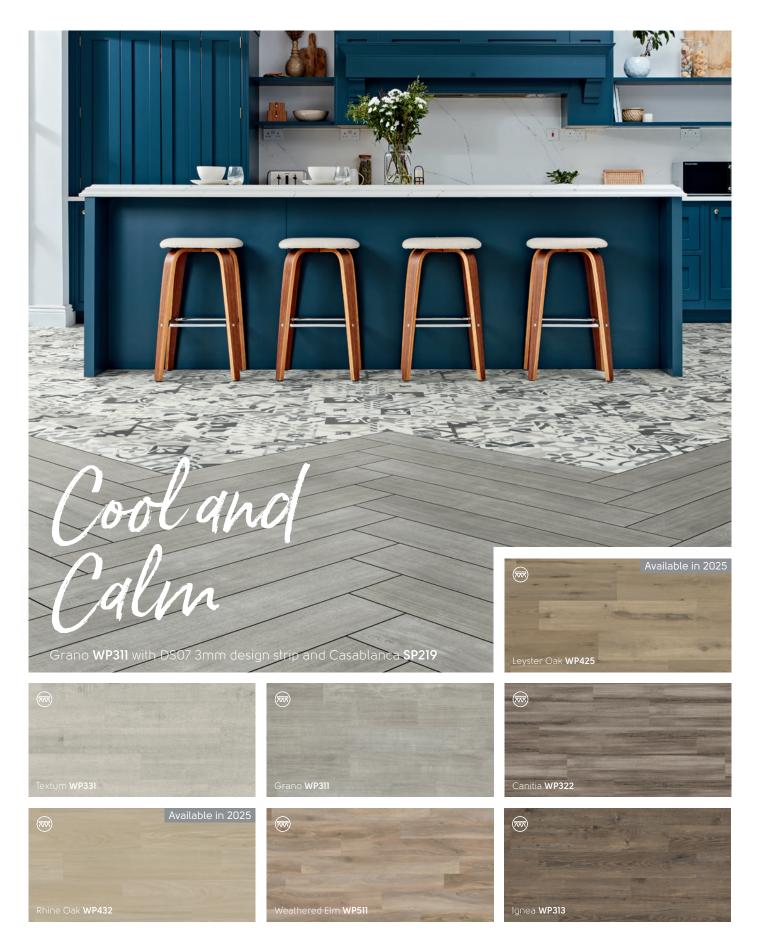

## 36" x 4" (915mm x 102mm)

36" x 6" (915mm x 152mm)

Palleo WP312

Luteus WP321\*

■ Natural Walnut **WP326** 

Rubra WP316

Tergo WP324

Textum WP331

Grano WP311

■ Bleached Grey Walnut WP329

Canitia WP322

Ignea WP313

■ Washed Walnut **WP328** 

■ Tenebra Walnut **WP330** 

Carbo WP318

48" x 9" (1219mm x 228mm)

Niveus WP411

Rhine Oak **WP432** 

Mosel Oak WP430

■ Vermeer Oak **WP427** 

Steen Oak WP426

Leyster Oak **WP425** 

■ Bronze Teak **WP433** 

Barolo Oak WP429