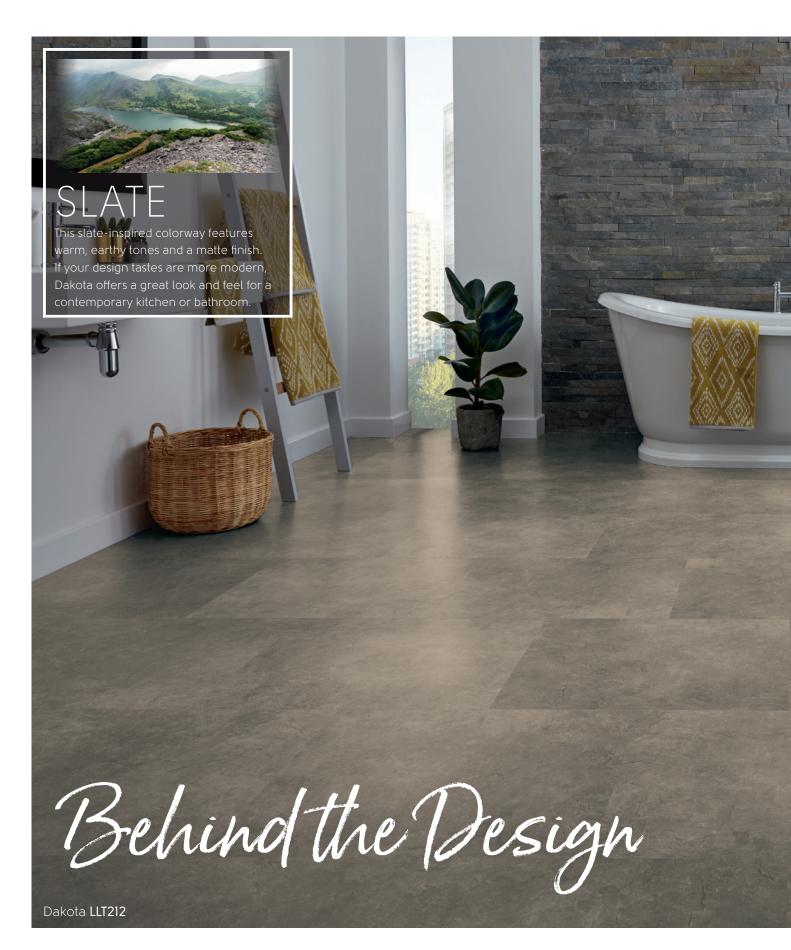

### Flooring Styles

- Warm, natural-toned wood looks
- Rustic and weathered
- Slate and concrete looks

□ LLT200