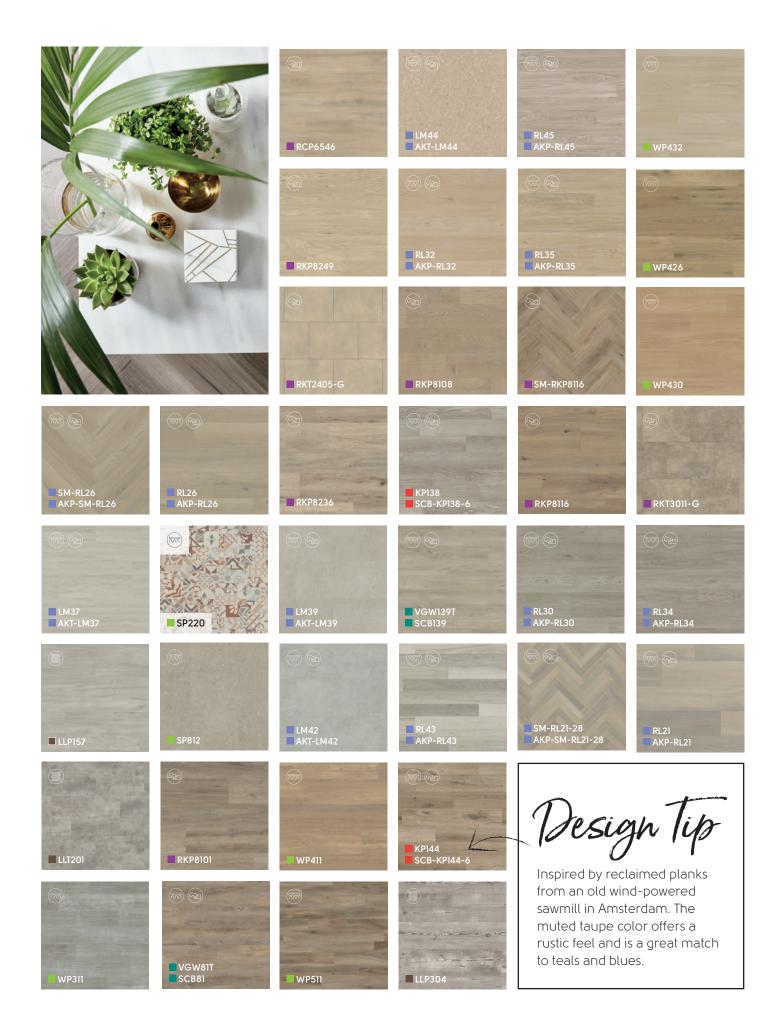

## 4. Choose Your Color

Organized from light to dark, choose the color that fits the vision of your new space.

Complete your Designfloor, Choose the Floor that Suits your Style

Inherently Beautiful and

Full of Character

两 = available in GLUEDOWN product 🕴 🕪 = available in RIGID CORE product

🕽 = available in GLUEDOWN product 📗 🐿 = available in RIGID CORE product

( = available in GLUEDOWN product |

🕽 = available in GLUEDOWN product 📗 🐿 = available in RIGID CORE product

= available in GLUEDOWN product |

= available in RIGID CORE product

Woods and Stones with a

Soul and a Story

Woods with a

Soul and a Story

Enduring American Style

and Performance

两 = available in GLUEDOWN product 📙

= available in GLUEDOWN product | = available in RIGID CORE product

Sought-after Designs Tailored to

= available in GLUEDOWN product

Effortlessly Stylish with

Universal Appeal

🕽 = available in GLUEDOWN product 📗 🕪 = available in RIGID CORE product

= available in GLUEDOWN product |

🕽 = available in GLUEDOWN product 📗 🐿 = available in RIGID CORE product

= available in GLUEDOWN product |

Where Classic Charm Meets

Choose light-colored furniture and accessories to complement the pale tones in the floor or focus on the dark shades for a bold look.

French Grey Oak is a modern and stylish wood featuring subtle brown undertones and a hint of rustic charm to pair with a variety of design styles.

All of our ranges offer something a little different.

Quickly compare colors, plank and tiles sizes,
and installation formats for each of them.