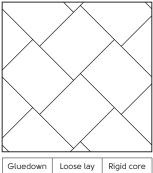

### Choosing Your Installation Pattern

It's not just the floor you choose, but the direction you lay it that makes a lasting impression. So how do you know which way you should lay your floor? Keep these pattern options in mind as you browse our three product constructions, as select floors cannot be laid in all of these patterns. Use our pattern guide for inspiration or to share with your local retailer.

Chevron

Broken Chevron

| Gluedown | Loose lay | Rigid core |
|----------|-----------|------------|
| /        | /         | /          |

Diagonal with Border

| Gluedown | Loose lay | Rigid core |
|----------|-----------|------------|
| ,        | ,         |            |