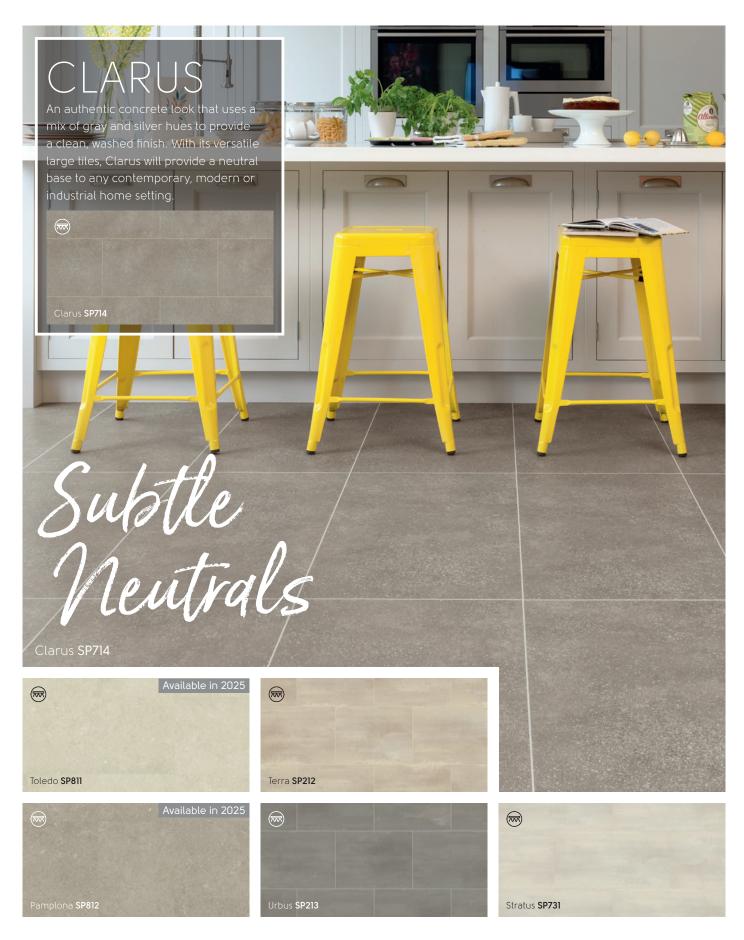

#### 3" x 18" (76mm x 457mm)

6" x 36" (152mm x 915mm)

18" x 24" (457mm x 610mm)

24" x 24" (610mm x 610mm)

Lutum SP218

(pg 107)

18" x 36" (457mm x 915mm)

Clarus **SP714** 