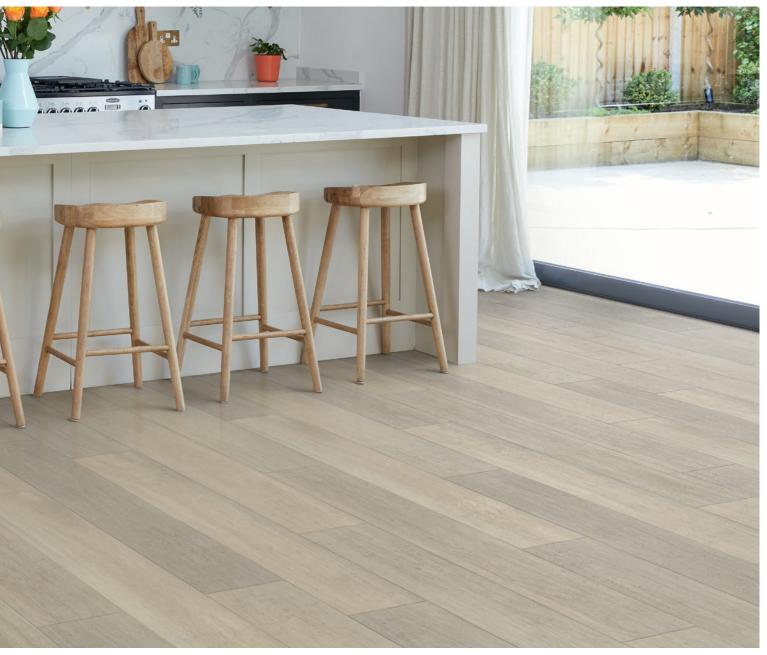

Where Classic Charm Meets

Choose light-colored furniture and accessories to complement the pale tones in the floor or focus on the dark shades for a bold look.

French Grey Oak is a modern and stylish wood featuring subtle brown undertones and a hint of rustic charm to pair with a variety of design styles.

All of our ranges offer something a little different.

Quickly compare colors, plank and tiles sizes,
and installation formats for each of them.