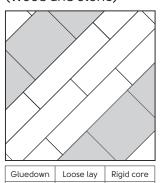

#### Block

| Gluedown | Loose lay | Rigid core |
|----------|-----------|------------|
| ✓        | ✓         |            |

■ Natural Walnut **WP326** with DS03 10mm design strip