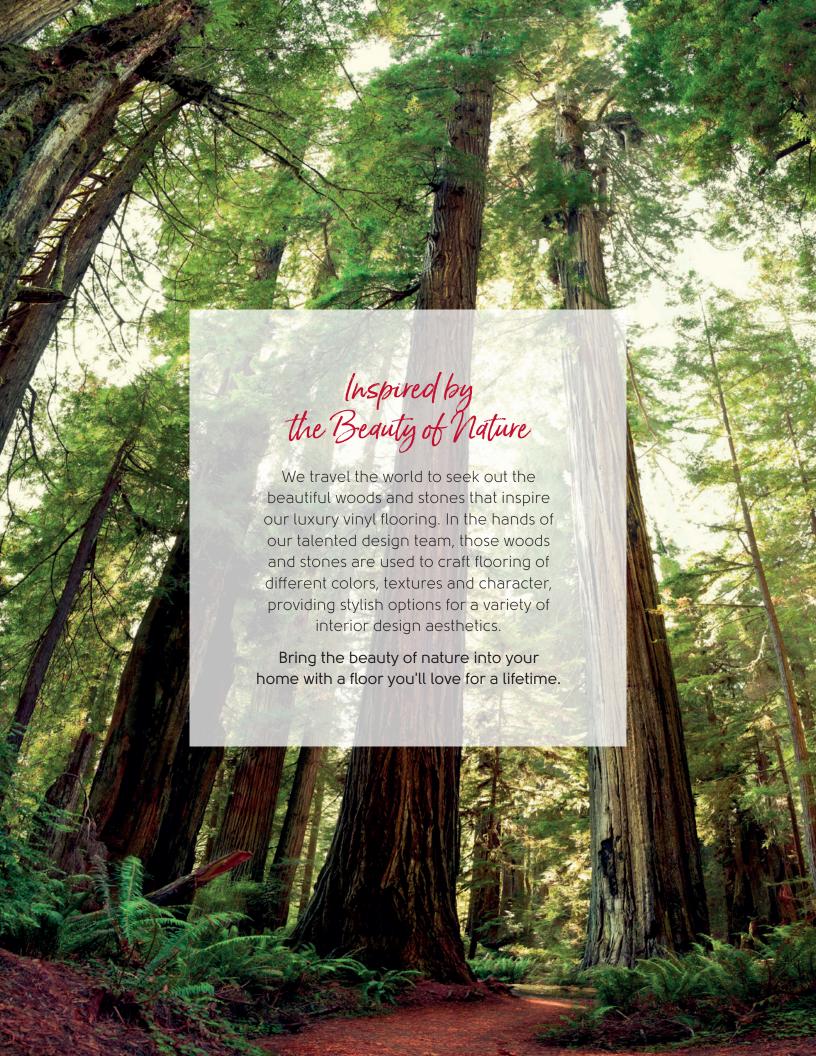

### The Synthesis of Style + Mood

Your home is an expression of your style. It's why we travel the world, seeking out the beautiful woods and stones that inspire our luxury vinyl flooring.

In the hands of our talented design team, those woods and stones are used to craft flooring of different colors, textures and character, providing stylish options for a variety of interior design aesthetics.

Every wood and stone design is a Karndean original, each as unique as your style.

The character, color and texture of our original flooring designs are carefully chosen to complement larger interior design aesthetics - holistic perspectives that shape the look, feel and function of an entire space.