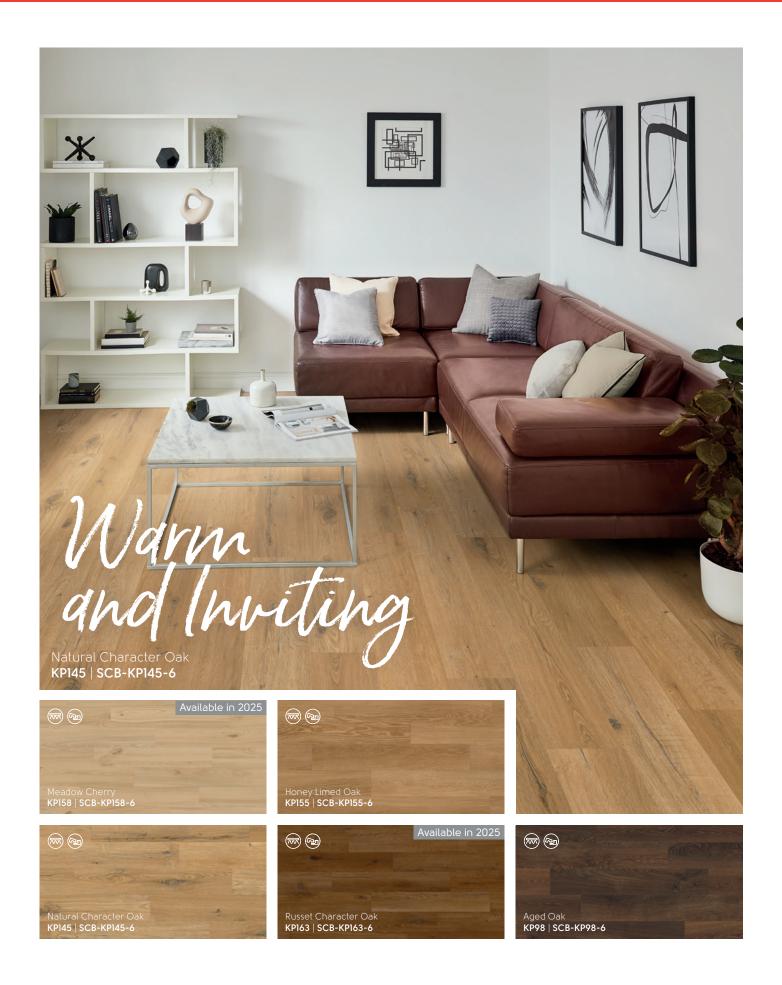

## Warm

Warm-toned floors tend to align more with traditional, timeless décor styles and are sure to create an inviting atmosphere.