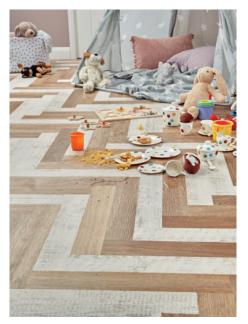

### Pet-friendly

Muddy paws or household accidents
– Karndean is scratch-resistant,
waterproof and easy to clean.

### Kid-friendly

Enjoy the peace of mind of a safe, comfortable space to play.