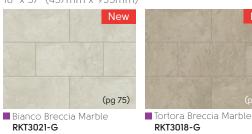

# Art Select Stone

18" x 24" (457mm x 610mm) | (457mm x 600mm)

18" x 36" (457mm x 915mm)

<sup>^</sup> Please note: as a feature of the design, these products incorporate a high color variation between individual tiles.