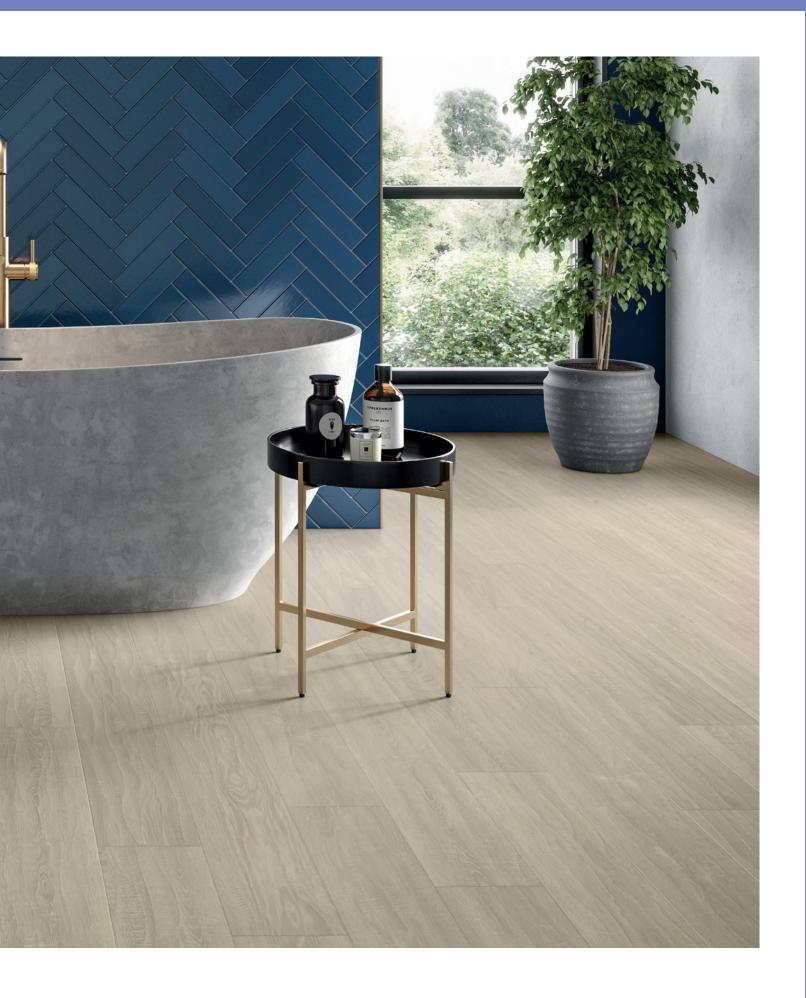

## Let's Talk Color Inspiration

When choosing a floor, take into account all of the surrounding materials and finishes. What color will the walls or cabinets be? Will you have stained or white baseboards? All of these items play a part in narrowing down your flooring choices.

## Warm

Warm-toned floors tend to align more with traditional, timeless décor styles and are sure to create an inviting atmosphere.

## Neutral

A neutral floor creates a clean backdrop to design the rest of the space. If you frequently like to change your décor, a neutral floor allows for the widest amount of options.

## Cool

Cool-toned floors best complement contemporary and modern styles and are sure to add drama and sophistication to any room in your home.

## 4. Choose Your Color

Organized from light to dark, choose the color that fits the vision of your new space.

Complete your Designfloor, Choose the Floor that Suits your Style

Inherently Beautiful and

Full of Character