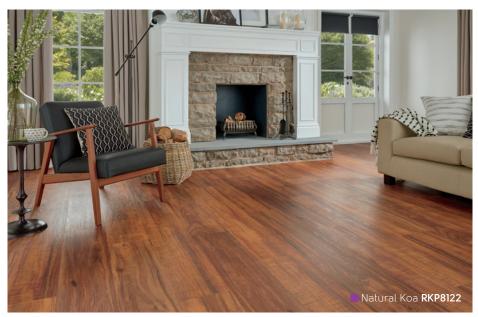

Where Classic Charm Meets

Choose light-colored furniture and accessories to complement the pale tones in the floor or focus on the dark shades for a bold look.

French Grey Oak is a modern and stylish wood featuring subtle brown undertones and a hint of rustic charm to pair with a variety of design styles.