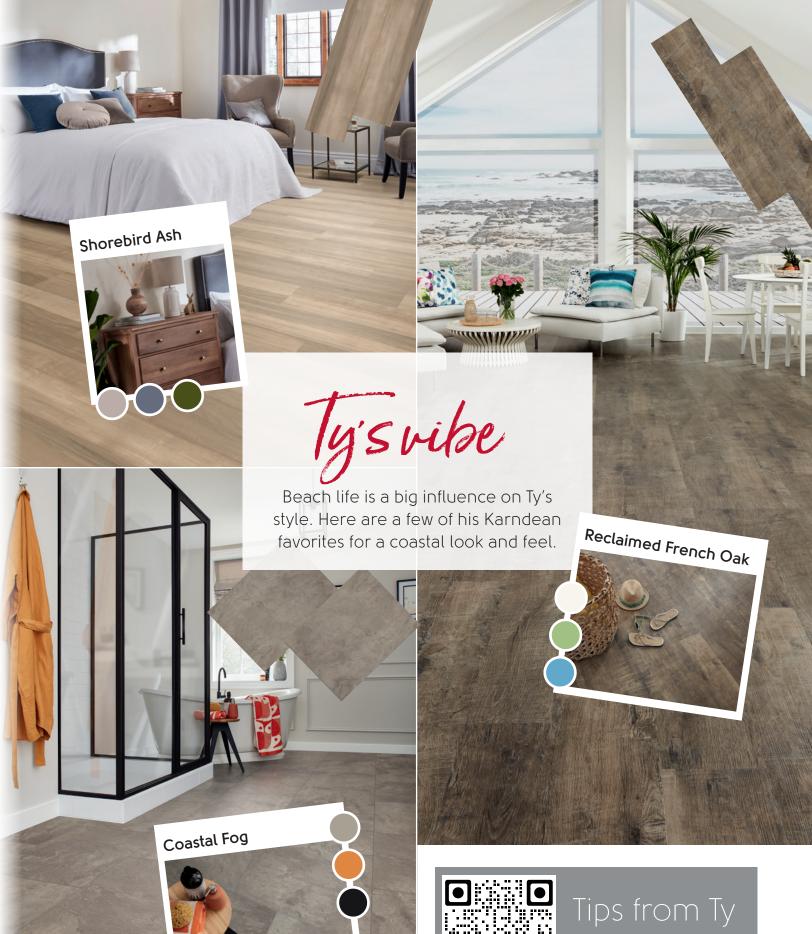

# Lovingly Crafted For Your Home

Hawaiian koa. French oak. Greek and Italian marble.

Our product-design team travels the world curating the natural materials that inspire our flooring. Through craftsmanship, artistry and attention to detail, they capture the unique characteristics of wood and stone in exquisite detail, in some cases applying techniques such as staining, brushing and scraping to create the perfect look.

Every design is a Karndean original, each with a story as unique as your style.