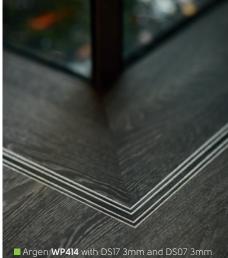

### Design Strips

Design strips are narrow pieces of luxury vinyl tile which can be installed between our planks and tiles or used to create a slim border or inlay. They allow you to add visual interest to the design of your floor by adding a grout

> effect between tiles or between planks for a ship lap effect. The beauty of our strips versus real grout is that they won't stain or fade, and they don't have to be sealed.

Design strips are available in a variety of colors and widths. The wider the strip or bolder the color, the more impact. The choice of color is completely up to you.

## tesign lip

Add design strips between planks for a grouted look that adds style to any space.