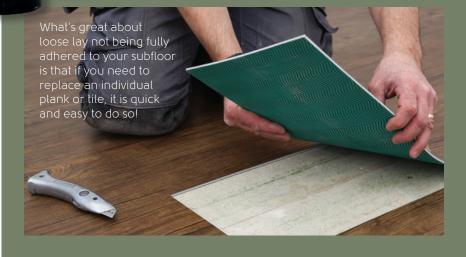

### Loose lay

### Choose loose lay when...

- · You want to reduce noise transfer, such as in loft conversions or upstairs rooms.
- You want a quick installation.
- You have a smooth or damp subfloor, sometimes found in new builds or extensions.

### oose lay

Karndean LooseLay luxury vinyl is designed for fast, easy installation. With our K-Wave® friction-grip backing to hold the flooring in place, only minimal adhesive is required around a room's perimeter. Karndean LooseLay is engineered with SureFit™, proprietary technology that provides dimensional stability, eliminating the need for expansion gaps and transition strips.

Design possibilities are virtually limitless. Karndean LooseLay is easy to cut, allowing you to create custom designs that showcase your unique style. Individual planks and tiles are also easy to remove and replace if damaged by sliding furniture or heavy objects.

Loose lay also provides the most cushion compared with our other installation formats.

Why would you want a loose lay floor?

Quick and easy to install: Benefit from minimal disruption and a quick installation.