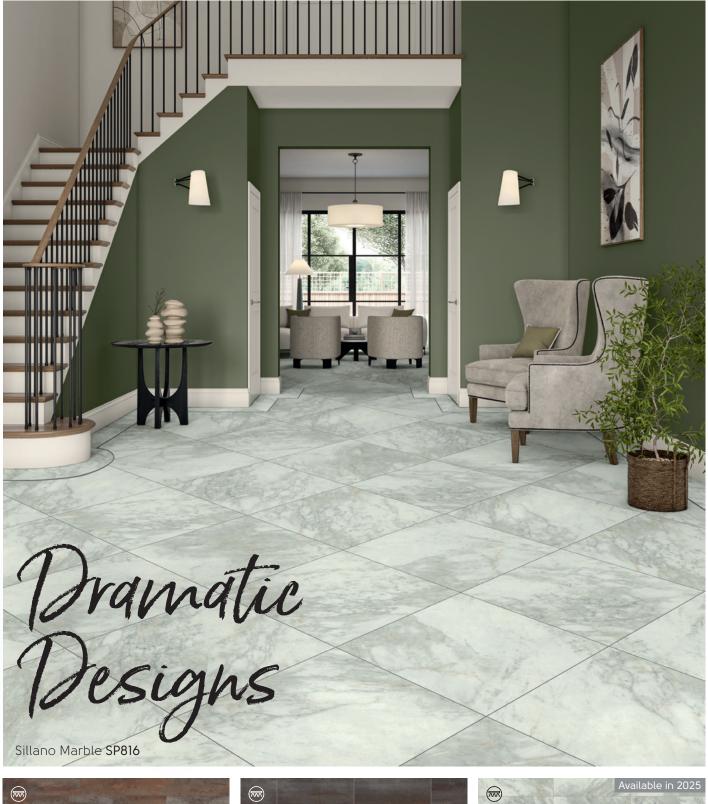

## 4. Choose Your Color

Organized from light to dark, choose the color that fits the vision of your new space.

Complete your Designfloor, Choose the Floor that Suits your Style

Inherently Beautiful and

Full of Character

Available in 2025

■ Natural Limestone \$T33 | SCB-\$T33-G

Olten Stone **ST24\*** | **SCB-ST24-G\*** 

■ Grey Riven Slate **ST16 | SCB-ST16-G** 

■Cumbrian Stone ST14 | SCB-ST14-G

■ Bern Stone ST30\* | SCB-ST30-G\*