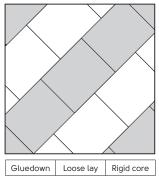

### STONE

### Diagonal

Herringbone

### Striped (2-color)

| Gluedown | Loose lay | Rigid core |
|----------|-----------|------------|
| /        | /         | ✓          |