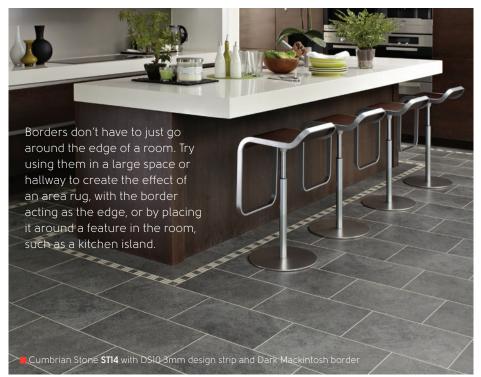

### Adding a Border

Something as simple as adding a border around the perimeter of the room or permanent fixtures such as a kitchen island can make an impact!

Striped (2-color)

| Gluedown | Loose lay | Rigid core |
|----------|-----------|------------|
| /        | /         | /          |

### **Decorative Borders**

To add a finishing touch to your design or to frame permanent fixtures, like a kitchen island, consider incorporating a decorative border.

Our decorative borders typically feature two colors: the background color will match your main floor and a contrasting color as the pattern within the border.

Some floors have more than one corresponding border. Use our colorful range key and product code listings on page 150 to discover available options.

If you don't see a pre-designed border that suits your floor or your style, ask your retailer about creating a custom border.