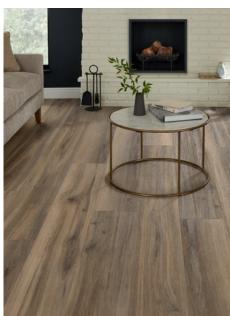

# Lovingly Crafted For Your Home

Hawaiian koa. French oak. Greek and Italian marble.

Our product-design team travels the world curating the natural materials that inspire our flooring. Through craftsmanship, artistry and attention to detail, they capture the unique characteristics of wood and stone in exquisite detail, in some cases applying techniques such as staining, brushing and scraping to create the perfect look.

Every design is a Karndean original, each with a story as unique as your style.