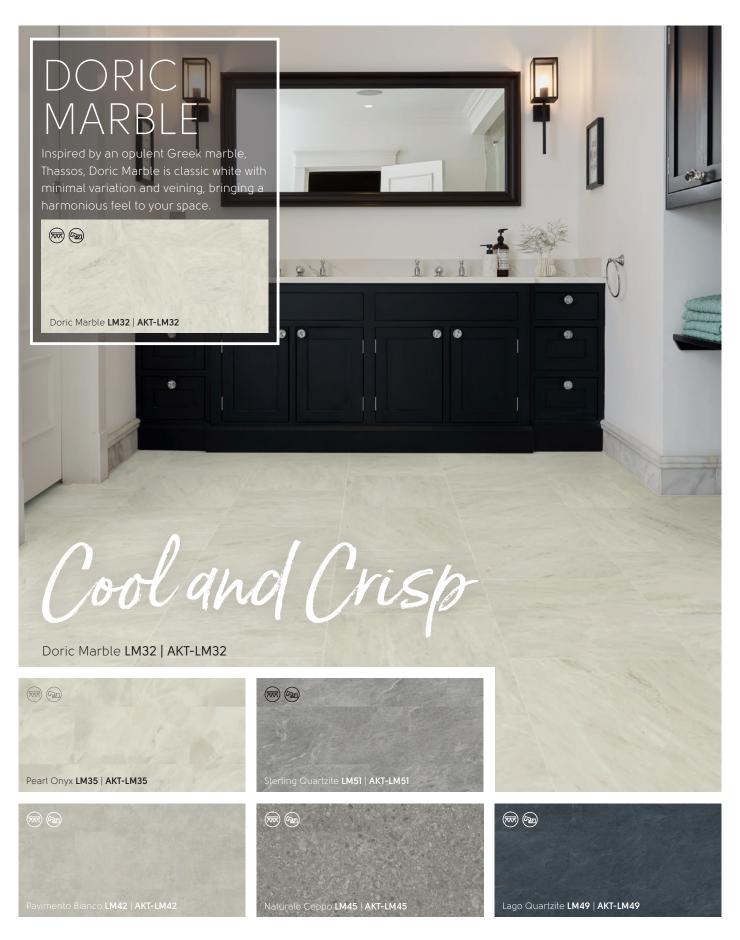

## Let's Talk Color Inspiration

When choosing a floor, take into account all of the surrounding materials and finishes. What color will the walls or cabinets be? Will you have stained or white baseboards? All of these items play a part in narrowing down your flooring choices.

## Warm

Warm-toned floors tend to align more with traditional, timeless décor styles and are sure to create an inviting atmosphere.

## Neutral

A neutral floor creates a clean backdrop to design the rest of the space. If you frequently like to change your décor, a neutral floor allows for the widest amount of options.

## Cool

Cool-toned floors best complement contemporary and modern styles and are sure to add drama and sophistication to any room in your home.

## 4. Choose Your Color

Organized from light to dark, choose the color that fits the vision of your new space.

Complete your Designfloor, Choose the Floor that Suits your Style

Inherently Beautiful and

Full of Character