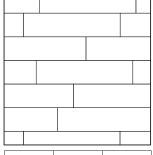

### Choosing Your Installation Pattern

It's not just the floor you choose, but the direction you lay it that makes a lasting impression. So how do you know which way you should lay your floor? Keep these pattern options in mind as you browse our three product constructions, as select floors cannot be laid in all of these patterns. Use our pattern guide for inspiration or to share with your local retailer.

Chevron

Broken Chevron

| Gluedown | Loose lay | Rigid core |
|----------|-----------|------------|
| /        | /         | /          |

Diagonal with Border

| Gluedown | Loose lay | Rigid core |
|----------|-----------|------------|
| ,        | ,         |            |

### Adding a Border

Something as simple as adding a border around the perimeter of the room or permanent fixtures such as a kitchen island can make an impact!

Striped (2-color)

| Gluedown | Loose lay | Rigid core |
|----------|-----------|------------|
| /        | /         | /          |

#### Block

| Gluedown | Loose lay | Rigid core |
|----------|-----------|------------|
| ✓        | ✓         |            |

■ Natural Walnut **WP326** with DS03 10mm design strip

### Striped (2-color)

| Gluedown | Loose lay | Rigid core |
|----------|-----------|------------|
| /        | /         | ✓          |