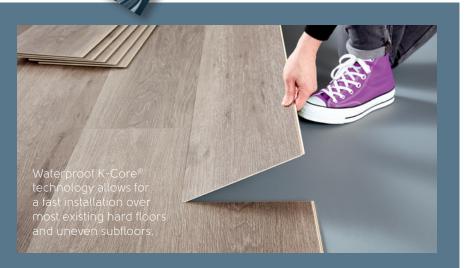

### Choose rigid core when...

- You want superior acoustics, such as in loft conversions or upstairs rooms.
- You want a quick installation.
- You want to install over an existing floor such as ceramic tiles or floorboards, or uneven subfloor.
- You have a damp subfloor, sometimes found in new builds or extensions.

See page 28 for more details.

Click-locking mechanism

Reduces noise transfer

Quick and easy to install

Installs over most existing hard floors