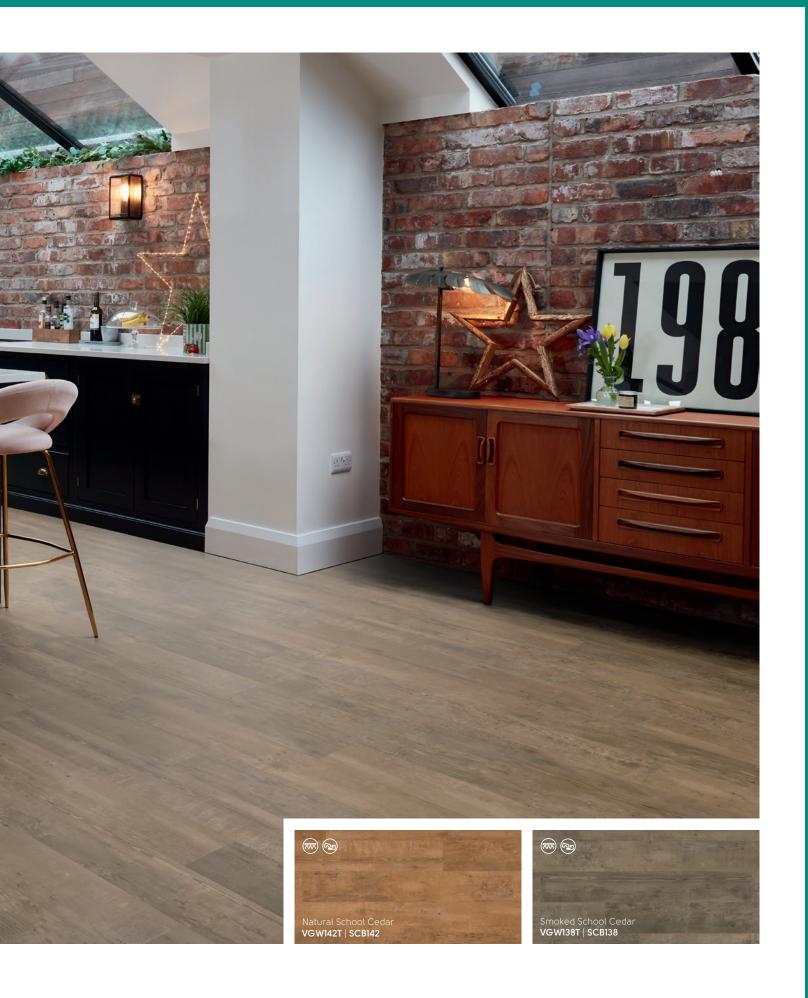

# Lovingly Crafted For Your Home

Hawaiian koa. French oak. Greek and Italian marble.

Our product-design team travels the world curating the natural materials that inspire our flooring. Through craftsmanship, artistry and attention to detail, they capture the unique characteristics of wood and stone in exquisite detail, in some cases applying techniques such as staining, brushing and scraping to create the perfect look.

Every design is a Karndean original, each with a story as unique as your style.