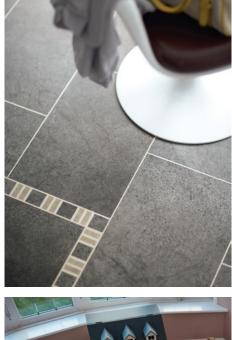

### Adding a Border

Something as simple as adding a border around the perimeter of the room or permanent fixtures such as a kitchen island can make an impact!

Striped (2-color)

| Gluedown | Loose lay | Rigid core |
|----------|-----------|------------|
| /        | /         | /          |

#### Block

| Gluedown | Loose lay | Rigid core |
|----------|-----------|------------|
| ✓        | ✓         |            |

■ Natural Walnut **WP326** with DS03 10mm design strip

### Striped (2-color)

| Gluedown | Loose lay | Rigid core |
|----------|-----------|------------|
| /        | /         | ✓          |

Using design strips to create a border is also a popular way to frame your room. Use three or more strips to create a tramline border or keep it simple by using just one strip as a keyline border. Our brochure has examples throughout of how design strips can be used by themselves or in multiples to add a border around the room.