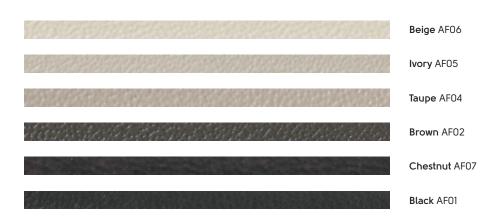

### Design Strips

Design strips are narrow pieces of luxury vinyl tile which can be installed between our planks and tiles or used to create a slim border or inlay. They allow you to add visual interest to the design of your floor by adding a grout

> effect between tiles or between planks for a ship lap effect. The beauty of our strips versus real grout is that they won't stain or fade, and they don't have to be sealed.

Design strips are available in a variety of colors and widths. The wider the strip or bolder the color, the more impact. The choice of color is completely up to you.

Using design strips to create a border is also a popular way to frame your room. Use three or more strips to create a tramline border or keep it simple by using just one strip as a keyline border. Our brochure has examples throughout of how design strips can be used by themselves or in multiples to add a border around the room.