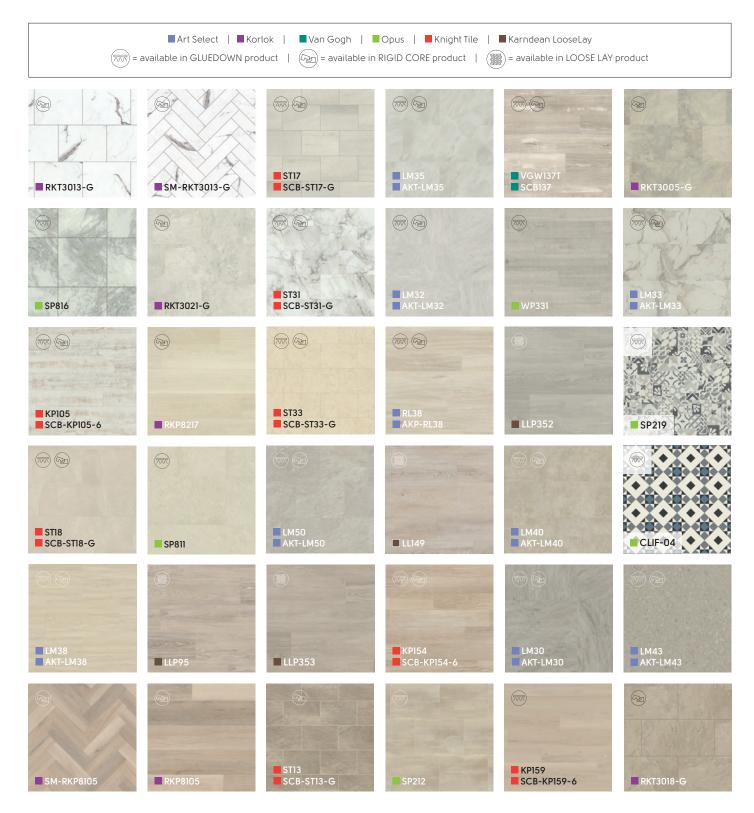

## 4. Choose Your Color

Organized from light to dark, choose the color that fits the vision of your new space.

Complete your Designfloor, Choose the Floor that Suits your Style

Inherently Beautiful and

Full of Character

两 = available in GLUEDOWN product 🕴 🕪 = available in RIGID CORE product

🕽 = available in GLUEDOWN product 📗 🐿 = available in RIGID CORE product

( = available in GLUEDOWN product |

🕽 = available in GLUEDOWN product 📗 🐿 = available in RIGID CORE product

= available in GLUEDOWN product |

= available in RIGID CORE product

Woods and Stones with a

Soul and a Story

Woods with a

Soul and a Story

Enduring American Style

and Performance

两 = available in GLUEDOWN product 📙

= available in GLUEDOWN product | = available in RIGID CORE product

Sought-after Designs Tailored to

= available in GLUEDOWN product

Effortlessly Stylish with

Universal Appeal

🕽 = available in GLUEDOWN product 📗 🕪 = available in RIGID CORE product

= available in GLUEDOWN product |

🕽 = available in GLUEDOWN product 📗 🐿 = available in RIGID CORE product

= available in GLUEDOWN product |

Where Classic Charm Meets

Choose light-colored furniture and accessories to complement the pale tones in the floor or focus on the dark shades for a bold look.

French Grey Oak is a modern and stylish wood featuring subtle brown undertones and a hint of rustic charm to pair with a variety of design styles.

All of our ranges offer something a little different.

Quickly compare colors, plank and tiles sizes,
and installation formats for each of them.