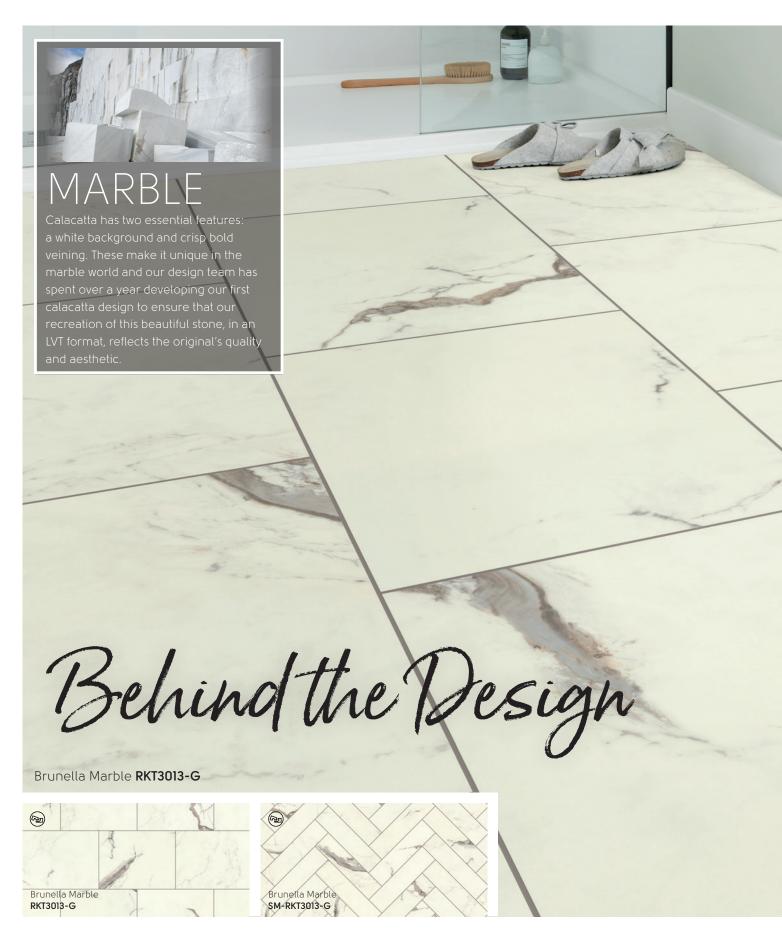

# Korlok Select Stone

18" x 24" (457mm x 600mm)

SM-RKT3013-G\*

New

18" x 37" (457mm x 935mm)

RKT3006-G\*

48" x 7" (1220mm x 179mm)

Thickness: 3.0mm
Wear layer: 20mil (0.5mm)
Bevel: Micro