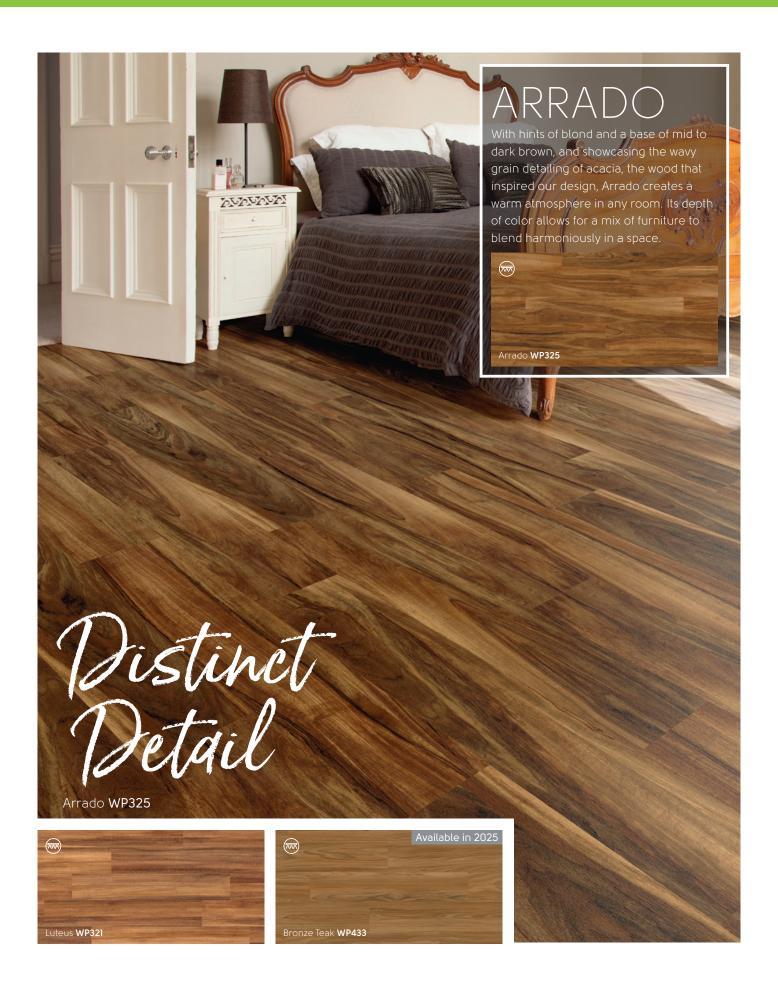

GID CORE product









🕽 = available in GLUEDOWN product 📗 🐿 = available in RIGID CORE product







































( = available in GLUEDOWN product |











🕽 = available in GLUEDOWN product 📗 🐿 = available in RIGID CORE product















= available in GLUEDOWN product |



= available in RIGID CORE product











Woods and Stones with a

Soul and a Story















































































Woods with a

Soul and a Story









































Enduring American Style

and Performance



























两 = available in GLUEDOWN product 📙







= available in GLUEDOWN product | = available in RIGID CORE product









Sought-after Designs Tailored to





















































= available in GLUEDOWN product





Effortlessly Stylish with

Universal Appeal























🕽 = available in GLUEDOWN product 📗 🕪 = available in RIGID CORE product









= available in GLUEDOWN product |









🕽 = available in GLUEDOWN product 📗 🐿 = available in RIGID CORE product















= available in GLUEDOWN product |





Where Classic Charm Meets

































Choose light-colored furniture and accessories to complement the pale tones in the floor or focus on the dark shades for a bold look.

















































French Grey Oak is a modern and stylish wood featuring subtle brown undertones and a hint of rustic charm to pair with a variety of design styles.





















All of our range