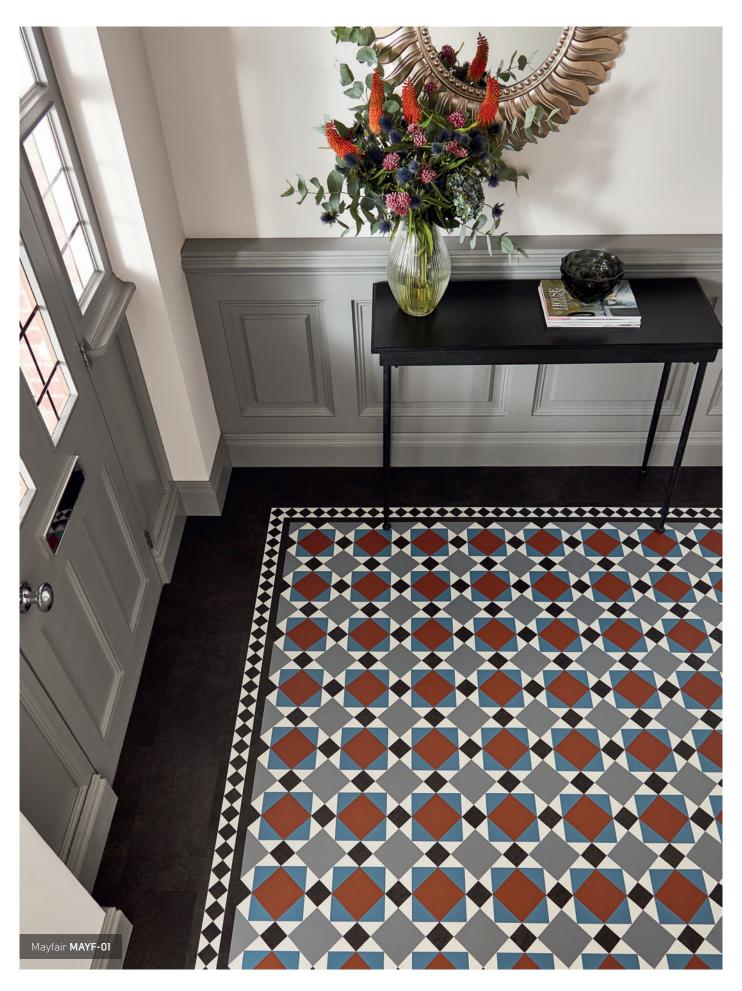

I2/STI3/STI4/DSI0 | ]"      | 35 ½"  |
| Dark Mosaic      |          | •        | ST13     | STI2/STI3/STI4/DSI0 | ]"      | 35 ½"  |
| Dark Mosaic      |          | •        | STI4     | STI2/STI3/STI4/DSI0 | ]"      | 35 ½"  |
| Diamond          | <b>*</b> | •        | HERITAGE | SPI15/V20           | 4 1/4"  | 33.94" |
| Light Mackintosh |          | •        | ST13     | ST13/ST14/DS10      | 2 1/16" | 37"    |
| Light Mackintosh |          | •        | STI4     | ST13/ST14/DS10      | 2 1/16" | 37"    |
| Light Mosaic     |          | •        | ST12     | STI1/STI2/STI3/DS10 | ]"      | 35 ½"  |
| Light Mosaic     |          | •        | ST13     | ST11/ST12/ST13/DS10 | ]"      | 35 ½″  |
| Windsor          |          | •        | STI6     | STI6/DS12           | 2"      | 36"    |



### Cleaning and Maintaining Your Karndean Floor

Karndean Designflooring is durable and easy to look after. Unlike carpet, our hygienic floors do not hold dust, dirt pollen or other allergens. Our K-Guard+® enhanced surface treatment helps protect against everyday wear, spills and scuffs, giving you peace of mind that your Karndean floor will look great for years to come.

A regular sweep and mop with Karndean Clean or other pH neutral, fragrance free cleaner approved for use with vinyl floors is all you need to keep your Karndean floor looking its best and free of germs, including COVID-19. Visit the cleaning and maintenance section of our website where you can watch videos and view answers to frequently asked questions.

www.karndean.com/cleaning

### Karndean Designflooring Floor Car