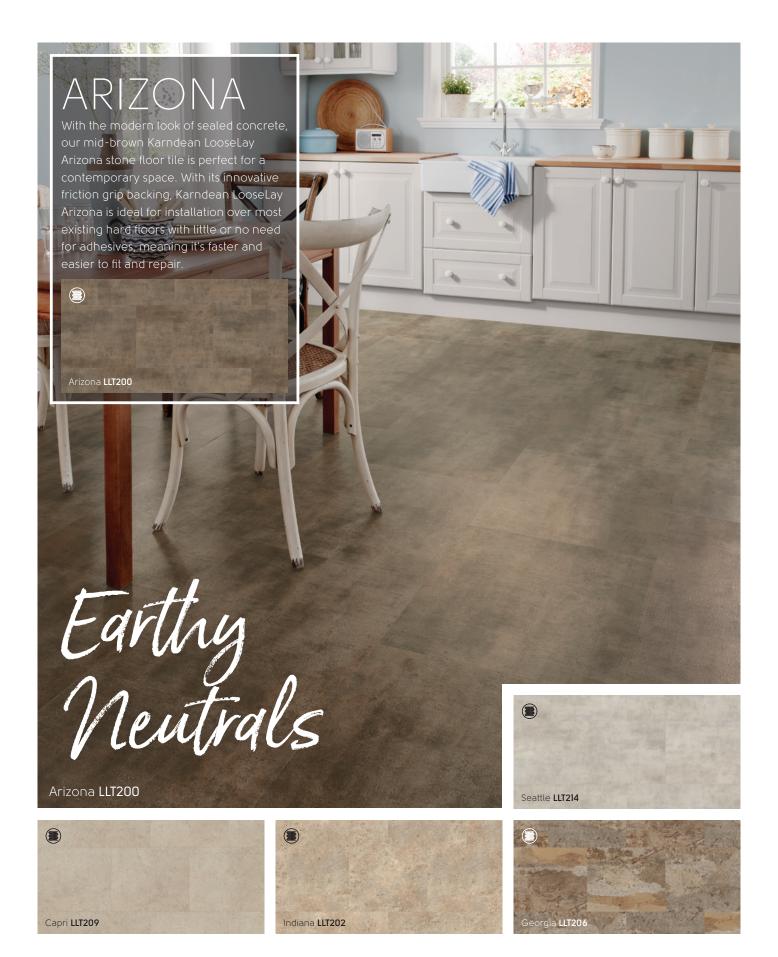

= available in GLUEDOWN product





Effortlessly Stylish with

Universal Appeal























🕽 = available in GLUEDOWN product 📗 🕪 = available in RIGID CORE product









= available in GLUEDOWN product |









🕽 = available in GLUEDOWN product 📗 🐿 = available in RIGID CORE product















= available in GLUEDOWN product |





Where Classic Charm Meets

































Choose light-colored furniture and accessories to complement the pale tones in the floor or focus on the dark shades for a bold look.

















































French Grey Oak is a modern and stylish wood featuring subtle brown undertones and a hint of rustic charm to pair with a variety of design styles.





















All of our ranges offer something a little different.

Quickly compare colors, plank and tiles sizes,
and installation formats for each of them.

# Art Select Wood



Thickness:

Wear layer:

7.0 mm 30mil (0.7mm)

Standard

# 48" x 4.5" (1219mm x 114mm)



|