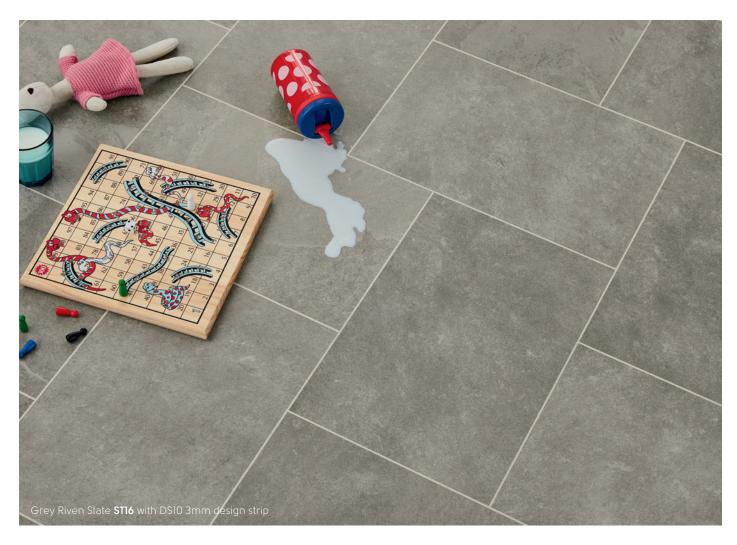

### Kid-Friendly

Hygienic and safe for families

Pet-Friendly

Scratch-resistant and easy to clean

### Pet-friendly

Muddy paws or household accidents
– Karndean is scratch-resistant,
waterproof and easy to clean.

### Kid-friendly

Enjoy the peace of mind of a safe, comfortable space to play.

Available in 2025

■ Natural Limestone \$T33 | SCB-\$T33-G

Olten Stone **ST24\*** | **SCB-ST24-G\*** 

■ Grey Riven Slate **ST16 | SCB-ST16-G** 

■Cumbrian Stone ST14 | SCB-ST14-G

■ Bern Stone ST30\* | SCB-ST30-G\*