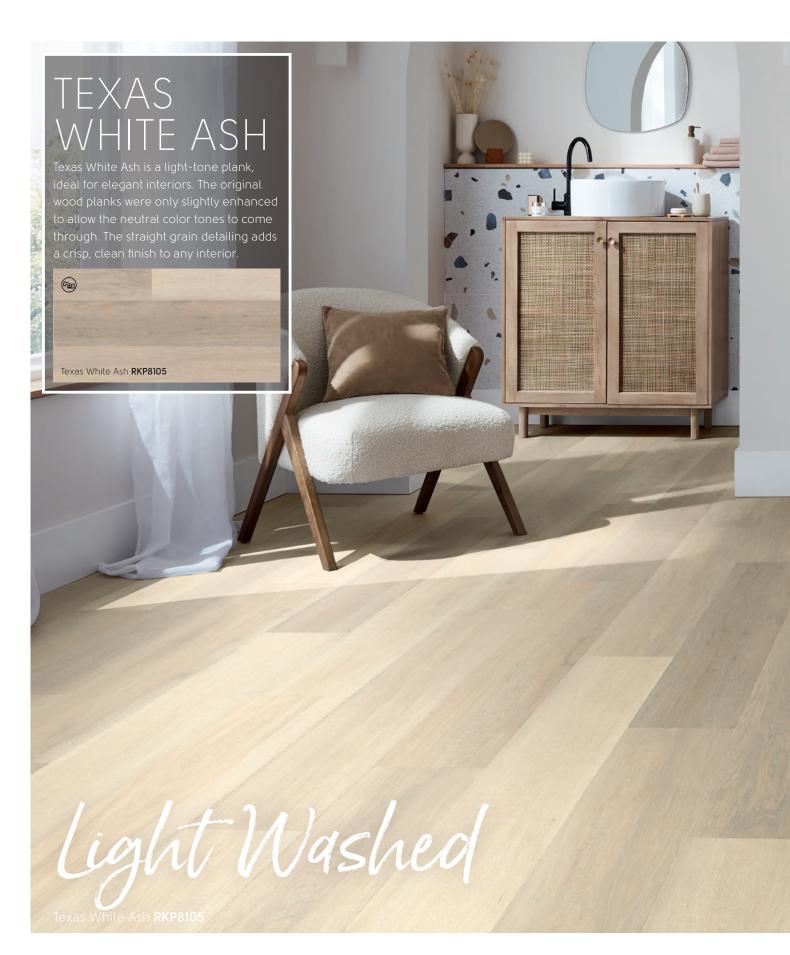

## 4. Choose Your Color

Organized from light to dark, choose the color that fits the vision of your new space.

Complete your Designfloor, Choose the Floor that Suits your Style

Inherently Beautiful and

Full of Character

Where Classic Charm Meets

Choose light-colored furniture and accessories to complement the pale tones in the floor or focus on the dark shades for a bold look.

French Grey Oak is a modern and stylish wood featuring subtle brown undertones and a hint of rustic charm to pair with a variety of design styles.