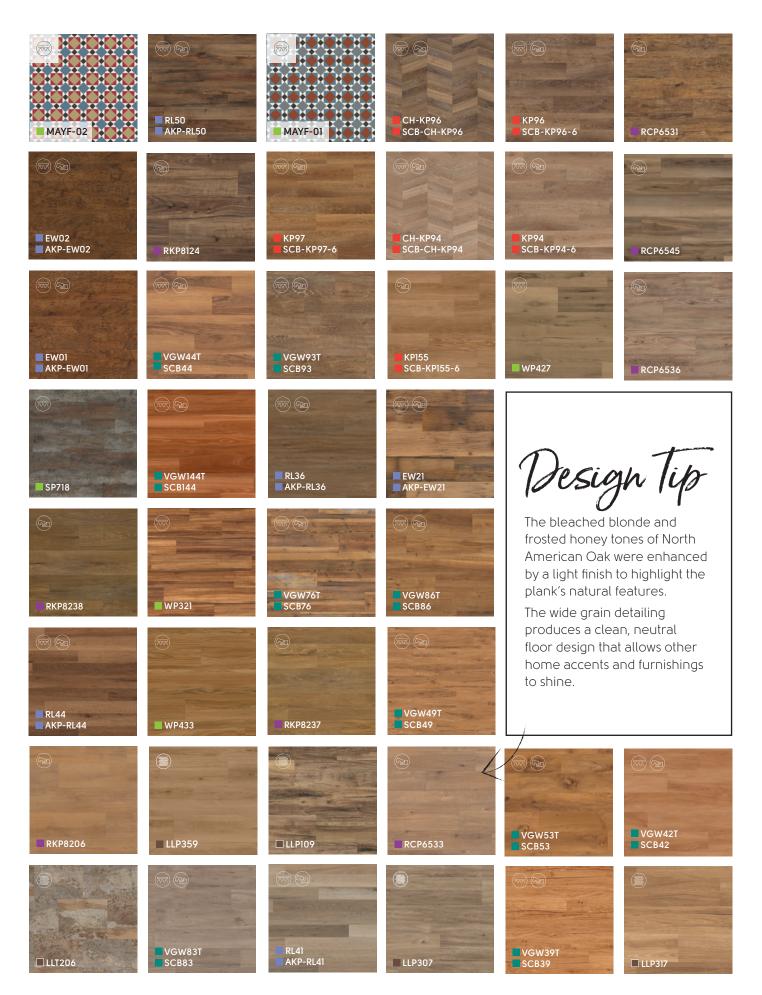

## 4. Choose Your Color

Organized from light to dark, choose the color that fits the vision of your new space.

Complete your Designfloor, Choose the Floor that Suits your Style

Inherently Beautiful and

Full of Character

All of our ranges offer something a little different.

Quickly compare colors, plank and tiles sizes,
and installation formats for each of them.