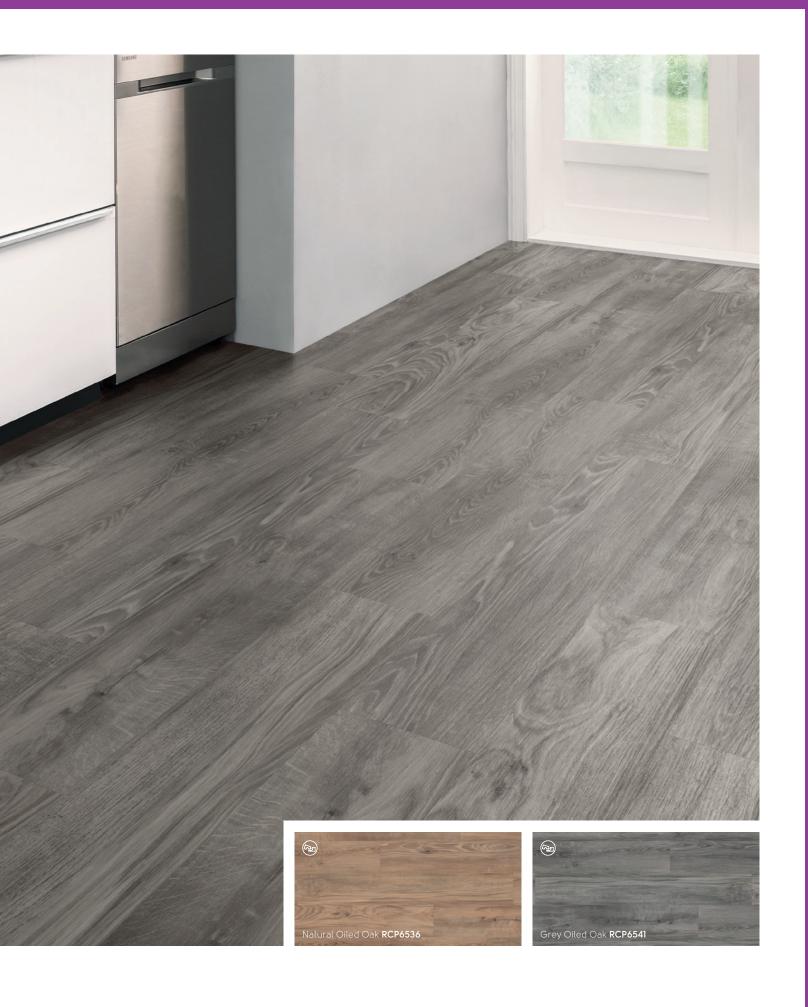

Where Classic Charm Meets

Choose light-colored furniture and accessories to complement the pale tones in the floor or focus on the dark shades for a bold look.

French Grey Oak is a modern and stylish wood featuring subtle brown undertones and a hint of rustic charm to pair with a variety of design styles.