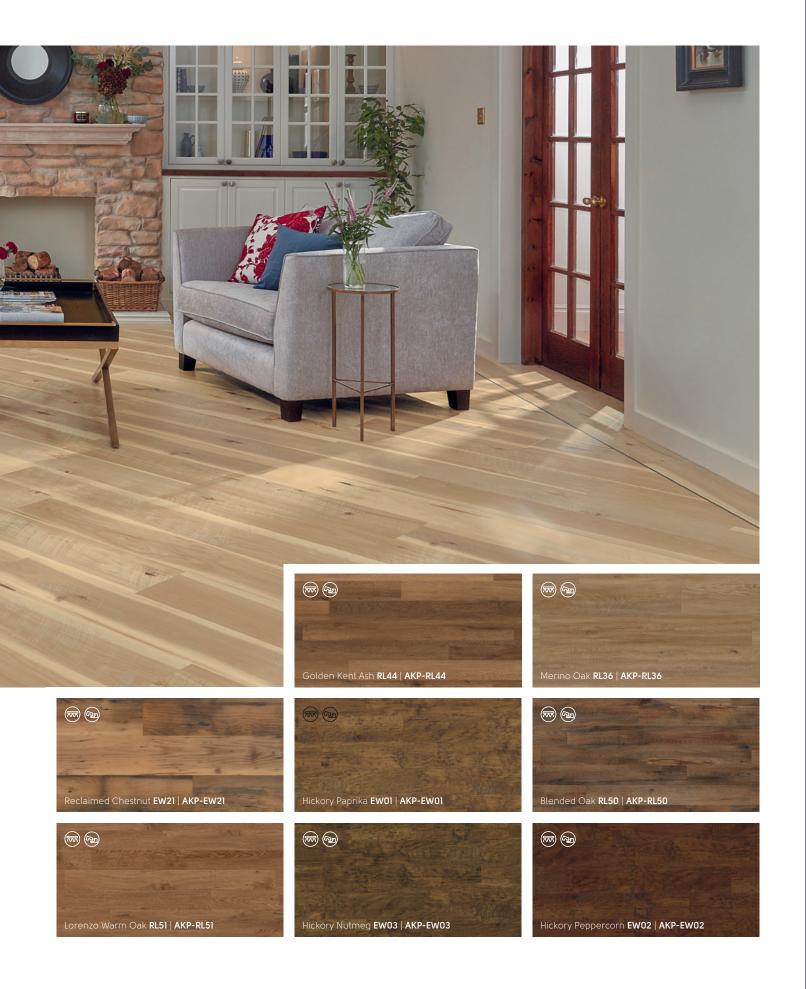

# 48" x 4.5" (1219mm x 114mm)

|                                                                                                                                                                                                                                                                                                                                                                                                                                                                                                                                                                                                                                                                                                                                                                                                                                                                                                                                                                                                                                                                                                                                                                                                                                                                                                                                                                                                                                                                                                                                                                                                                                                                                                                                                                                                                                                                                                                                                                                                                                                                                                                                | (pg 54) |
|--------------------------------------------------------------------------------------------------------------------------------------------------------------------------------------------------------------------------------------------------------------------------------------------------------------------------------------------------------------------------------------------------------------------------------------------------------------------------------------------------------------------------------------------------------------------------------------------------------------------------------------------------------------------------------------------------------------------------------------------------------------------------------------------------------------------------------------------------------------------------------------------------------------------------------------------------------------------------------------------------------------------------------------------------------------------------------------------------------------------------------------------------------------------------------------------------------------------------------------------------------------------------------------------------------------------------------------------------------------------------------------------------------------------------------------------------------------------------------------------------------------------------------------------------------------------------------------------------------------------------------------------------------------------------------------------------------------------------------------------------------------------------------------------------------------------------------------------------------------------------------------------------------------------------------------------------------------------------------------------------------------------------------------------------------------------------------------------------------------------------------|---------|
| Canadian Maple RL49   AKP-RL49                                                                                                                                                                                                                                                                                                                                                                                                                                                                                                                                                                                                                                                                                                                                                                                                                                                                                                                                                                                                                                                                                                                                                                                                                                                                                                                                                                                                                                                                                                                                                                                                                                                                                                                                                                                                                                                                                                                                                                                                                                                                                                 |         |
|                                                                                                                                                                                                                                                                                                                                                                                                                                                                                                                                                                                                                                                                                                                                                                                                                                                                                                                                                                                                                                                                                                                                                                                                                                                                                                                                                                                                                                                                                                                                                                                                                                                                                                                                                                                                                                                                                                                                                                                                                                                                                                                                | (pg 54) |
| ■ Natural Oak <b>RL48   AKP-RL48</b>                                                                                                                                                                                                                                                                                                                                                                                                                                                                                                                                                                                                                                                                                                                                                                                                                                                                                                                                                                                                                                                                                                                                                                                                                                                                                                                                                                                                                                                                                                                                                                                                                                                                                                                                                                                                                                                                                                                                                                                                                                                                                           |         |
| Company of the Party of the Par | (pg 55) |
| Golden Kent Ash <b>RL44   AKP-RL44</b>                                                                                                                                                                                                                                                                                                                                                                                                                                                                                                                                                                                                                                                                                                                                                                                                                                                                                                                                                                                                                                                                                                                                                                                                                                                                                                                                                                                                                                                                                                                                                                                                                                                                                                                                                                                                                                                                                                                                                                                                                                                                                         |         |
|                                                                                                                                                                                                                                                                                                                                                                                                                                                                                                                                                                                                                                                                                                                                                                                                                                                                                                                                                                                                                                                                                                                                                                                                                                                                                                                                                                                                                                                                                                                                                                                                                                                                                                                                                                                                                                                                                                                                                                                                                                                                                                                                | (pg 55) |
| ■ Lorenzo Warm Oak RL51   AKP-RL51                                                                                                                                                                                                                                                                                                                                                                                                                                                                                                                                                                                                                                                                                                                                                                                                                                                                                                                                                                                                                                                                                                                                                                                                                                                                                                                                                                                                                                                                                                                                                                                                                                                                                                                                                                                                                                                                                                                                                                                                                                                                                             |         |
| 7                                                                                                                                                                                                                                                                                                                                                                                                                                                                                                                                                                                                                                                                                                                                                                                                                                                                                                                                                                                                                                                                                                                                                                                                                                                                                                                                                                                                                                                                                                                                                                                                                                                                                                                                                                                                                                                                                                                                                                                                                                                                                                                              | (pg 55) |
| ■ Blended Oak RL50   AKP-RL50                                                                                                                                                                                                                                                                                                                                                                                                                                                                                                                                                                                                                                                                                                                                                                                                                                                                                                                                                                                                                                                                                                                                                                                                                                                                                                                                                                                                                                                                                                                                                                                                                                                                                                                                                                                                                                                                                                                                                                                                                                                                                                  |         |