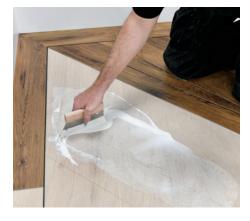

## More Design Ideas Choosing Design Components

Add a personal touch to your gluedown floor with our variety of design components. See our offering starting on page 148.

### Design Strips

Design strips are narrow pieces of luxury vinyl tile which can be installed between our planks and tiles or used to create a slim border or inlay. They allow you to add visual interest to the design of your floor by adding a grout

> effect between tiles or between planks for a ship lap effect. The beauty of our strips versus real grout is that they won't stain or fade, and they don't have to be sealed.

Design strips are available in a variety of colors and widths. The wider the strip or bolder the color, the more impact. The choice of color is completely up to you.

Using design strips to create a border is also a popular way to frame your room. Use three or more strips to create a tramline border or keep it simple by using just one strip as a keyline border. Our brochure has examples throughout of how design strips can be used by themselves or in multiples to add a border around the room.