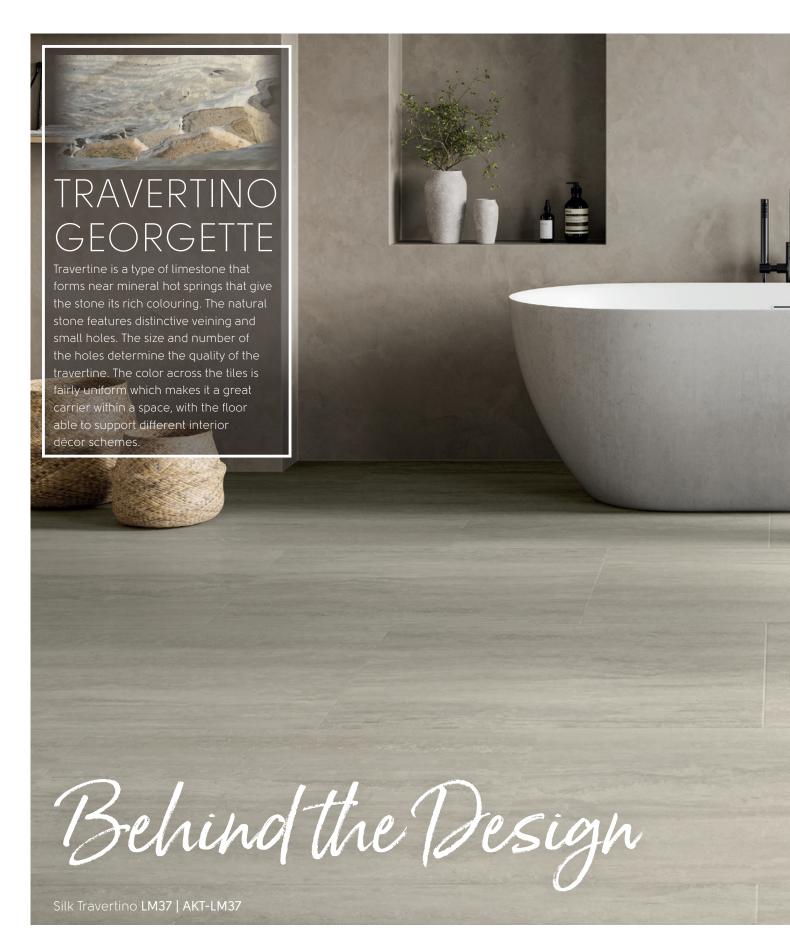

## Let's Talk Color Inspiration

When choosing a floor, take into account all of the surrounding materials and finishes. What color will the walls or cabinets be? Will you have stained or white baseboards? All of these items play a part in narrowing down your flooring choices.

## Warm

Warm-toned floors tend to align more with traditional, timeless décor styles and are sure to create an inviting atmosphere.

## Neutral

A neutral floor creates a clean backdrop to design the rest of the space. If you frequently like to change your décor, a neutral floor allows for the widest amount of options.

## Cool

Cool-toned floors best complement contemporary and modern styles and are sure to add drama and sophistication to any room in your home.