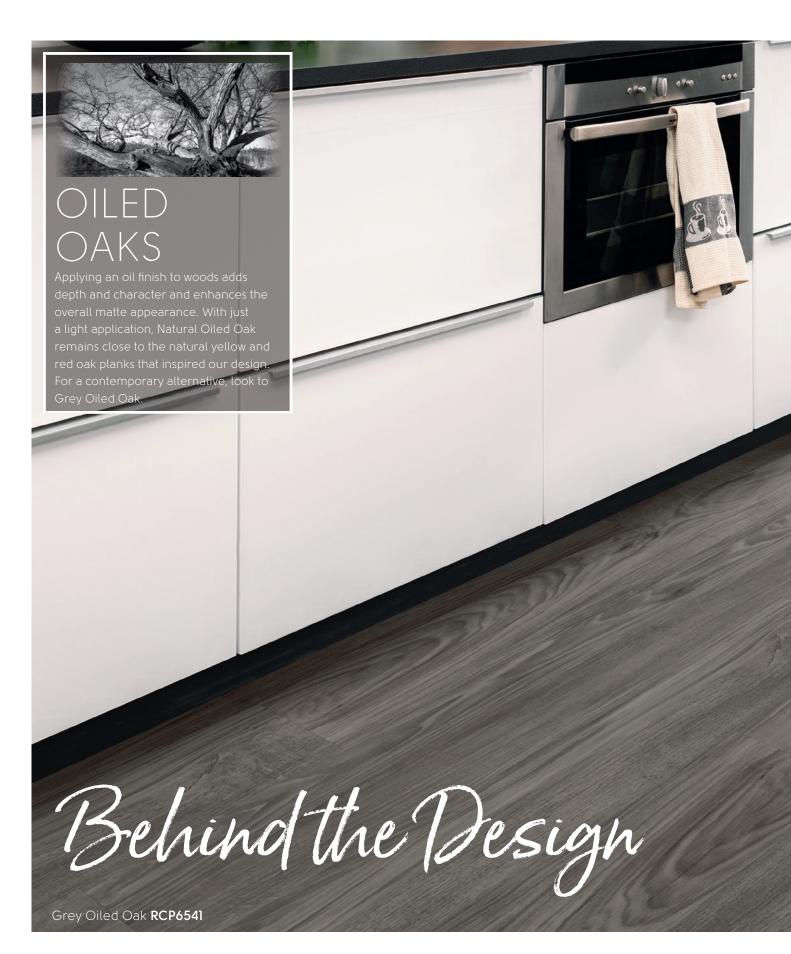

# KARNDEAN DESIGN AESTHETICS

### The Synthesis of Style + Mood

Your home is an expression of your style. It's why we travel the world, seeking out the beautiful woods and stones that inspire our luxury vinyl flooring.

In the hands of our talented design team, those woods and stones are used to craft flooring of different colors, textures and character, providing stylish options for a variety of interior design aesthetics.

Every wood and stone design is a Karndean original, each as unique as your style.

The character, color and texture of our original flooring designs are carefully chosen to complement larger interior design aesthetics - holistic perspectives that shape the look, feel and function of an entire space.

Our design aesthetics are continually influenced by the world around us. Changing behaviors, attitudes and values are represented through design choices for colors, textures, shapes and forms.