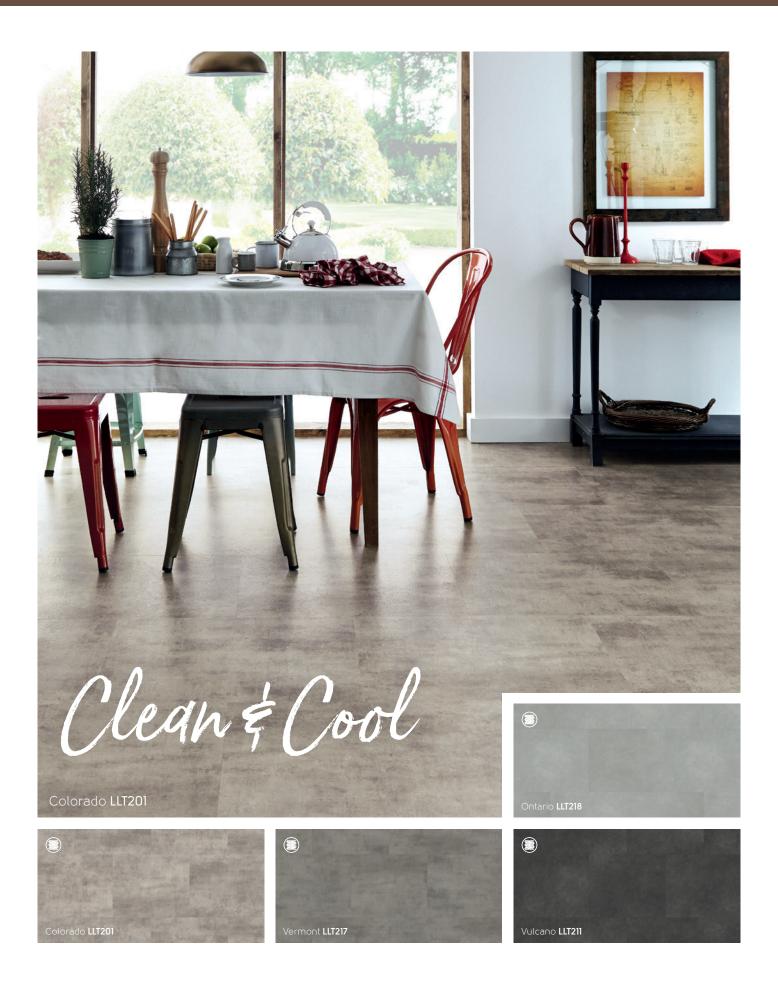

= available in GLUEDOWN product





Effortlessly Stylish with

Universal Appeal























🕽 = available in GLUEDOWN product 📗 🕪 = available in RIGID CORE product









= available in GLUEDOWN product |









🕽 = available in GLUEDOWN product 📗 🐿 = available in RIGID CORE product















= available in GLUEDOWN product |





Where Classic Charm Meets

































Choose light-colored furniture and accessories to complement the pale tones in the floor or focus on the dark shades for a bold look.

















































French Grey Oak is a modern and stylish wood featuring subtle brown undertones and a hint of rustic charm to pair with a variety of design styles.





















All of our ranges offer something a little different.

Quickly compare colors, plank and tiles sizes,
and installation formats for each of them.

# Art Select Wood



Thickness:

Wear layer:

7.0 mm 30mil (0.7mm)

Standard

# 48" x 4.5" (1219mm x 114mm)



|