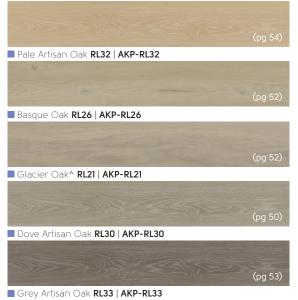

## 4. Choose Your Color

Organized from light to dark, choose the color that fits the vision of your new space.

Complete your Designfloor, Choose the Floor that Suits your Style

Inherently Beautiful and

Full of Character