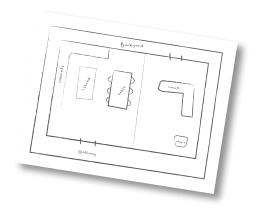

# 1. Imagine Your Space

On the next page, draw the space that you will be updating by following the example below.

Start with the shape of your space and entry points.

How do you walk through the room?

Are there any adjoining rooms?

Sketch fixtures in your space.

Take your space from sketch to reality.