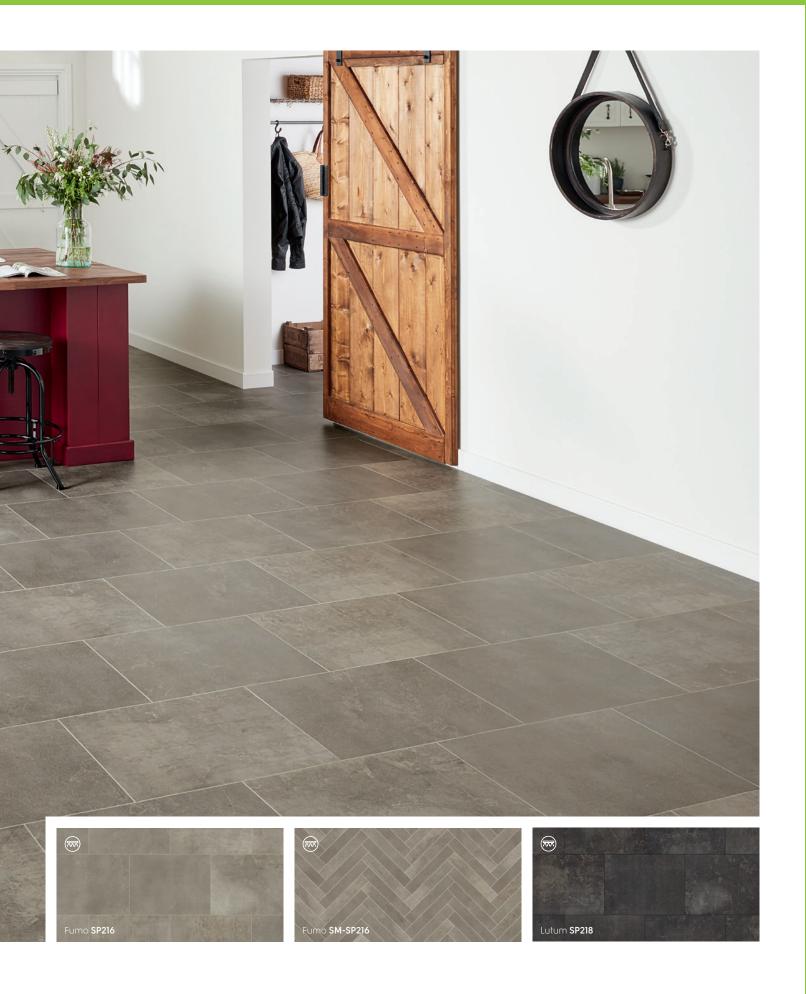

#### 3" x 18" (76mm x 457mm)

6" x 36" (152mm x 915mm)

18" x 24" (457mm x 610mm)

24" x 24" (610mm x 610mm)

Lutum SP218

(pg 107)

18" x 36" (457mm x 915mm)

Clarus **SP714** 