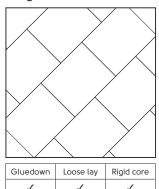

Chevron

Broken Chevron

| Gluedown | Loose lay | Rigid core |
|----------|-----------|------------|
| /        | /         | /          |

Diagonal with Border

| Gluedown | Loose lay | Rigid core |
|----------|-----------|------------|
| ,        | ,         |            |