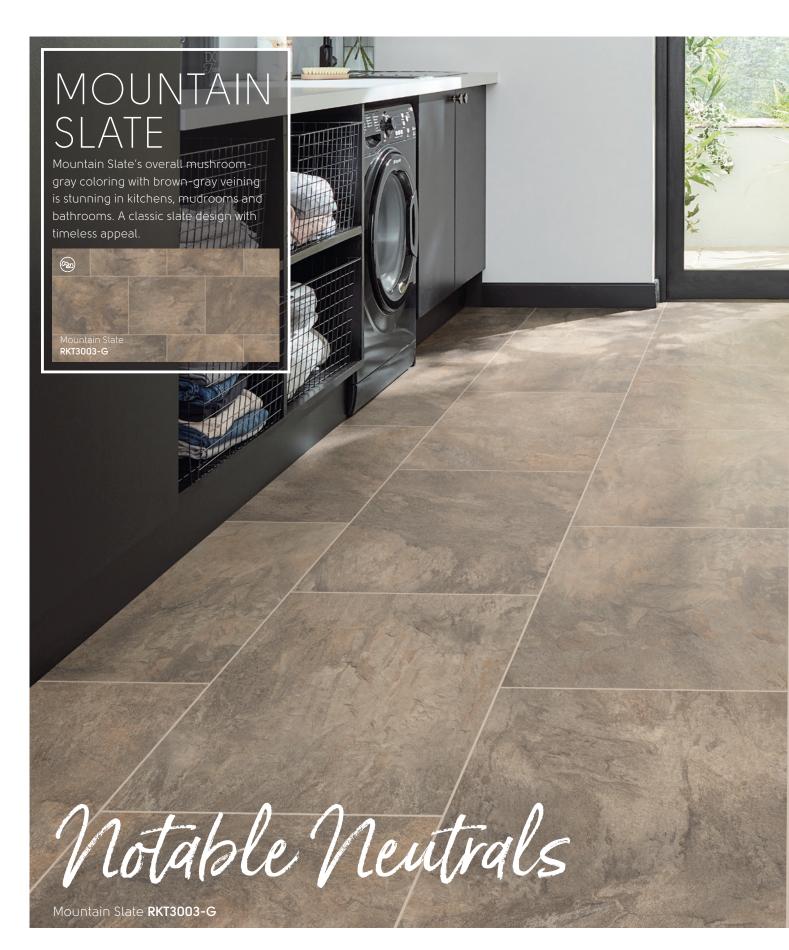

## 4. Choose Your Color

Organized from light to dark, choose the color that fits the vision of your new space.

Complete your Designfloor, Choose the Floor that Suits your Style

Inherently Beautiful and

Full of Character

两 = available in GLUEDOWN product 🕴 🕪 = available in RIGID CORE product

🕽 = available in GLUEDOWN product 📗 🐿 = available in RIGID CORE product

( = available in GLUEDOWN product |

🕽 = available in GLUEDOWN product 📗 🐿 = available in RIGID CORE product