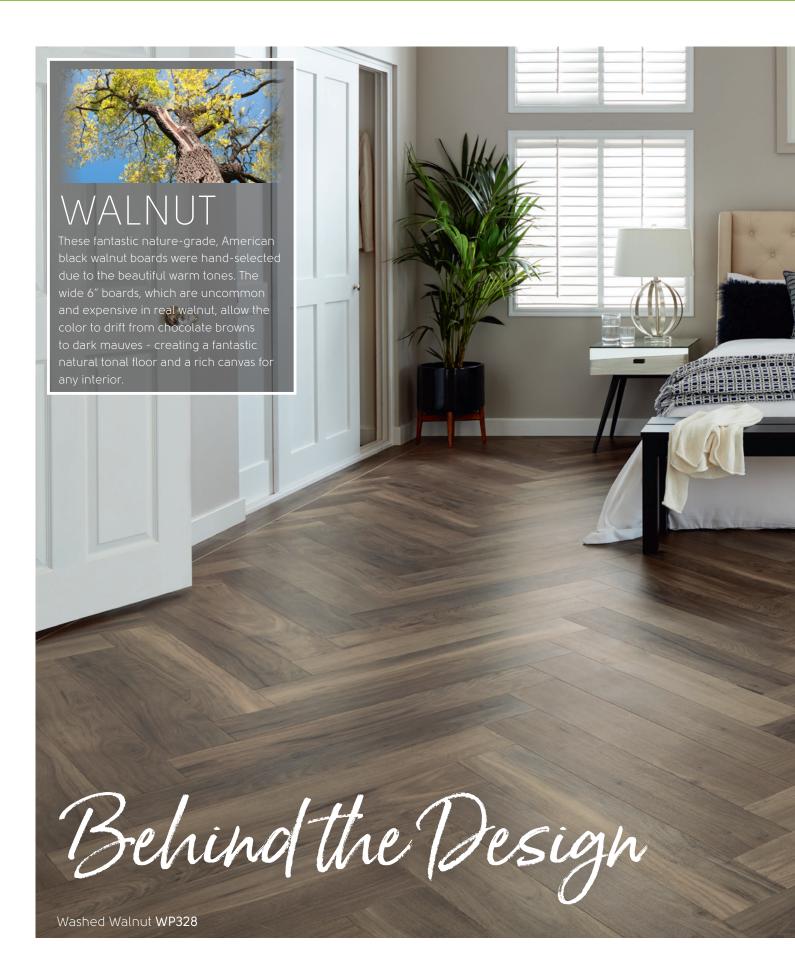

Grano WP311

■ Bleached Grey Walnut WP329

Canitia WP322

Ignea WP313

■ Washed Walnut **WP328** 

■ Tenebra Walnut **WP330** 

Carbo WP318

48" x 9" (1219mm x 228mm)