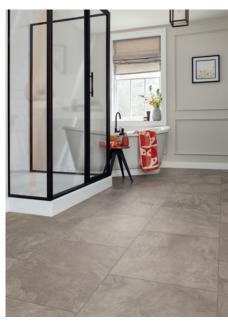

# Art Select Stone

18" x 24" (457mm x 610mm) | (457mm x 600mm)

18" x 36" (457mm x 915mm)

<sup>^</sup> Please note: as a feature of the design, these products incorporate a high color variation between individual tiles.