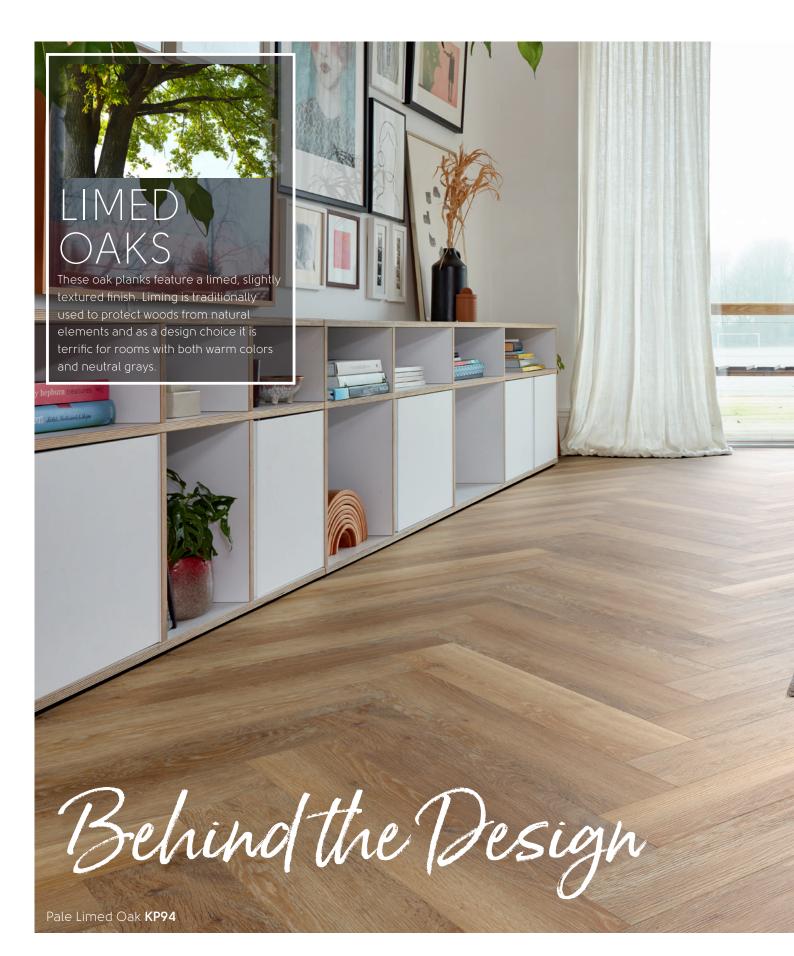

( = available in GLUEDOWN product |











🕽 = available in GLUEDOWN product 📗 🐿 = available in RIGID CORE product















= available in GLUEDOWN product |



= available in RIGID CORE product











Woods and Stones with a

Soul and a Story















































































Woods with a

Soul and a Story









































Enduring American Style

and Performance



























两 = available in GLUEDOWN product 📙







= available in GLUEDOWN product | = available in RIGID CORE product









Sought-after Designs Tailored to





















































= available in GLUEDOWN product





Effortlessly Stylish with

Universal Appeal























🕽 = available in GLUEDOWN product 📗 🕪 = available in RIGID CORE product









= available in GLUEDOWN product |









🕽 = available in GLUEDOWN product 📗 🐿 = available in RIGID CORE product















= available in GLUEDOWN product |





Where Classic Charm Meets

































Choose light-colored furniture and accessories to complement the pale tones in the floor or focus on the dark shades for a bold look.

















































French Grey Oak is a modern and stylish wood featuring subtle brown undertones and a hint of rustic charm to pair with a variety of design styles.





















All of our ranges offer something a little different.

Quickly compare colors, plank and tiles sizes,
and installation formats for each