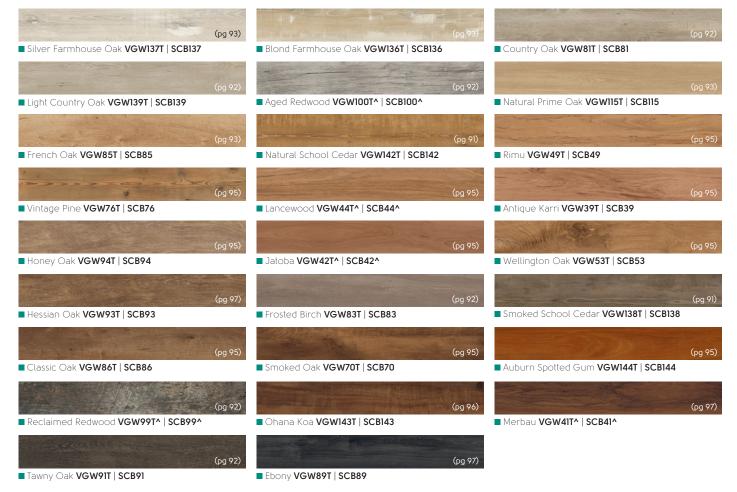

(915mm x 152mm)



## 56" x 9" (1422mm x 228mm)





<sup>^</sup> Please note: as a feature of the design, these products incorporate a high color variation between individual tiles.

# Art Select Stone









18" x 24" (457mm x 610mm) | (457mm x 600mm)



18" x 36" (457mm x 915mm)



<sup>^</sup> Please note: as a feature of the design, these products incorporate a high color variation between individual tiles.





#### 56" x 9" (1420mm x 225mm)





■ Braemar Oak **RKP8238\*** 

# Korlok Select Stone

18" x 24" (457mm x 600mm)



SM-RKT3013-G\*

New

18" x 37" (457mm x 935mm)

RKT3006-G\*





48" x 7" (1220mm x 179mm)







Thickness: 3.0mm
Wear layer: 20mil (0.5mm)
Bevel: Micro



Thickness: 4.5 mm Wear layer: 20mil (0.5mm) Bevel: Micro

48" x 7" (1219mm x 178mm | 1220mm x 180mm)







## 36" x 4" (915mm x 102mm)



36" x 6" (915mm x 152mm)



Palleo WP312



Luteus WP321\*



■ Natural Walnut **WP326** 



Rubra WP316



Tergo WP324



Textum WP331



Grano WP311



■ Bleached Grey Walnut WP329



Canitia WP322



Ignea WP313



■ Washed Walnut **WP328** 



■ Tenebra Walnut **WP330** 



Carbo WP318

48" x 9" (1219mm x 228mm)



Niveus WP411



Rhine Oak **WP432** 



Mosel Oak WP430



■ Vermeer Oak **WP427** 



Steen Oak WP426



Leyster Oak **WP425** 



■ Bronze Teak **WP433** 



Barolo Oak WP429



Arrado WP325



Ordo **WP415\*** 



Argen **WP414** 



#### 3" x 18" (76mm x 457mm)



6" x 36" (152mm x 915mm)



18" x 24" (457mm x 610mm)



24" x 24" (610mm x 610mm)

Lutum SP218

(pg 107)







18" x 36" (457mm x 915mm)



Clarus **SP714** 



Stratus SP