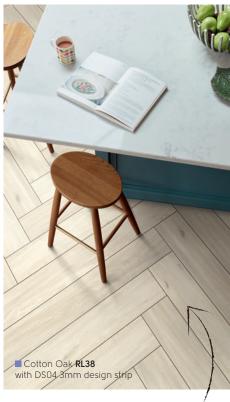

### Design Strips

Design strips are narrow pieces of luxury vinyl tile which can be installed between our planks and tiles or used to create a slim border or inlay. They allow you to add visual interest to the design of your floor by adding a grout

> effect between tiles or between planks for a ship lap effect. The beauty of our strips versus real grout is that they won't stain or fade, and they don't have to be sealed.

Design strips are available in a variety of colors and widths. The wider the strip or bolder the color, the more impact. The choice of color is completely up to you.

Using design strips to create a border is also a popular way to frame your room. Use three or more strips to create a tramline border or keep it simple by using just one strip as a keyline border. Our brochure has examples throughout of how design strips can be used by themselves or in multiples to add a border around the room.