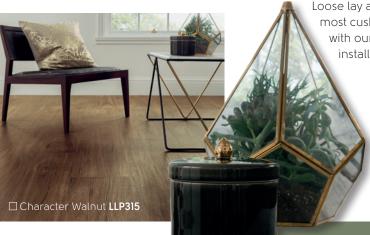

### oose lay

Karndean LooseLay luxury vinyl is designed for fast, easy installation. With our K-Wave® friction-grip backing to hold the flooring in place, only minimal adhesive is required around a room's perimeter. Karndean LooseLay is engineered with SureFit™, proprietary technology that provides dimensional stability, eliminating the need for expansion gaps and transition strips.

Design possibilities are virtually limitless. Karndean LooseLay is easy to cut, allowing you to create custom designs that showcase your unique style. Individual planks and tiles are also easy to remove and replace if damaged by sliding furniture or heavy objects.

Loose lay also provides the most cushion compared with our other installation formats.

Why would you want a loose lay floor?

Quick and easy to install: Benefit from minimal disruption and a quick installation.