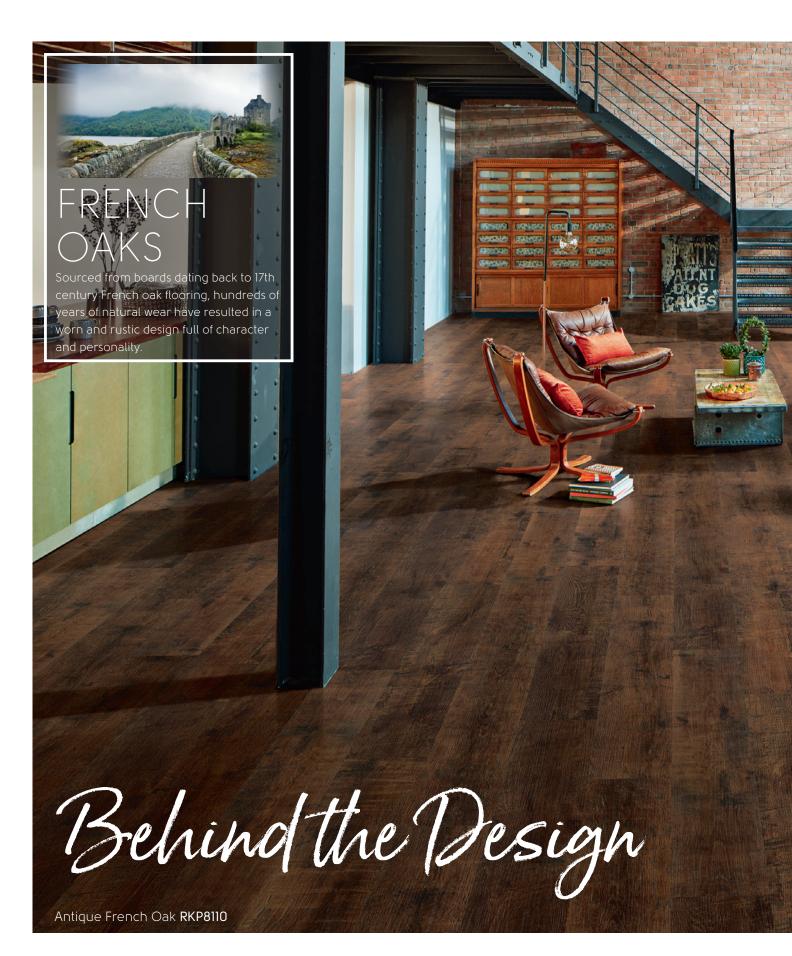

# Lovingly Crafted For Your Home

Hawaiian koa. French oak. Greek and Italian marble.

Our product-design team travels the world curating the natural materials that inspire our flooring. Through craftsmanship, artistry and attention to detail, they capture the unique characteristics of wood and stone in exquisite detail, in some cases applying techniques such as staining, brushing and scraping to create the perfect look.

Every design is a Karndean original, each with a story as unique as your style.