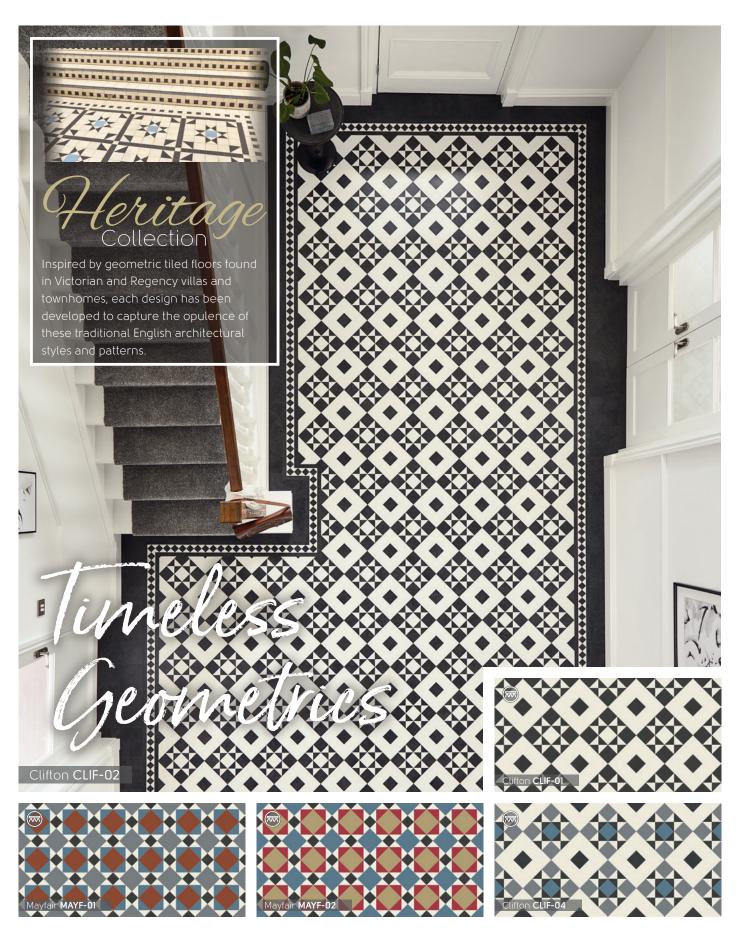

# KARNDEAN DESIGN AESTHETICS

### The Synthesis of Style + Mood

Your home is an expression of your style. It's why we travel the world, seeking out the beautiful woods and stones that inspire our luxury vinyl flooring.

In the hands of our talented design team, those woods and stones are used to craft flooring of different colors, textures and character, providing stylish options for a variety of interior design aesthetics.

Every wood and stone design is a Karndean original, each as unique as your style.

The character, color and texture of our original flooring designs are carefully chosen to complement larger interior design aesthetics - holistic perspectives that shape the look, feel and function of an entire space.

Our design aesthetics are continually influenced by the world around us. Changing behaviors, attitudes and values are represented through design choices for colors, textures, shapes and forms.

### Which design aesthetic matches your style – and your lifestyle?

Use it to choose a floor you'll love for a lifetime.