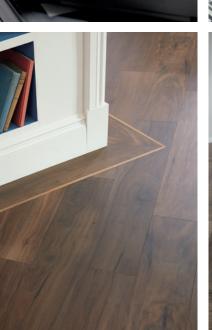

### Design Strips

Design strips are narrow pieces of luxury vinyl tile which can be installed between our planks and tiles or used to create a slim border or inlay. They allow you to add visual interest to the design of your floor by adding a grout

> effect between tiles or between planks for a ship lap effect. The beauty of our strips versus real grout is that they won't stain or fade, and they don't have to be sealed.

Design strips are available in a variety of colors and widths. The wider the strip or bolder the color, the more impact. The choice of color is completely up to you.

Using design strips to create a border is also a popular way to frame your room. Use three or more strips to create a tramline border or keep it simple by using just one strip as a keyline border. Our brochure has examples throughout of how design strips can be used by themselves or in multiples to add a border around the room.