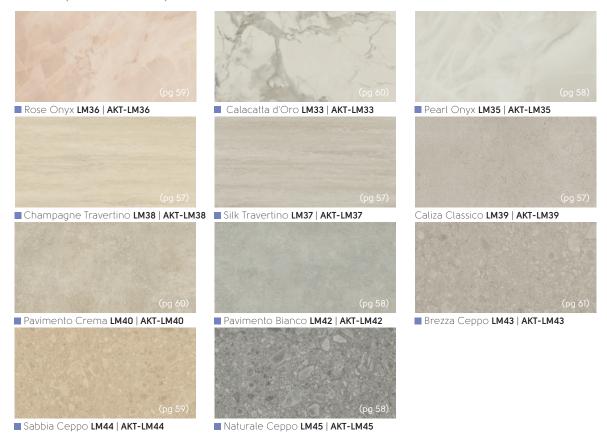

## 4. Choose Your Color

Organized from light to dark, choose the color that fits the vision of your new space.

Complete your Designfloor, Choose the Floor that Suits your Style

Inherently Beautiful and

Full of Character

两 = available in GLUEDOWN product 🕴 🕪 = available in RIGID CORE product

🕽 = available in GLUEDOWN product 📗 🐿 = available in RIGID CORE product

( = available in GLUEDOWN product |

🕽 = available in GLUEDOWN product 📗 🐿 = available in RIGID CORE product