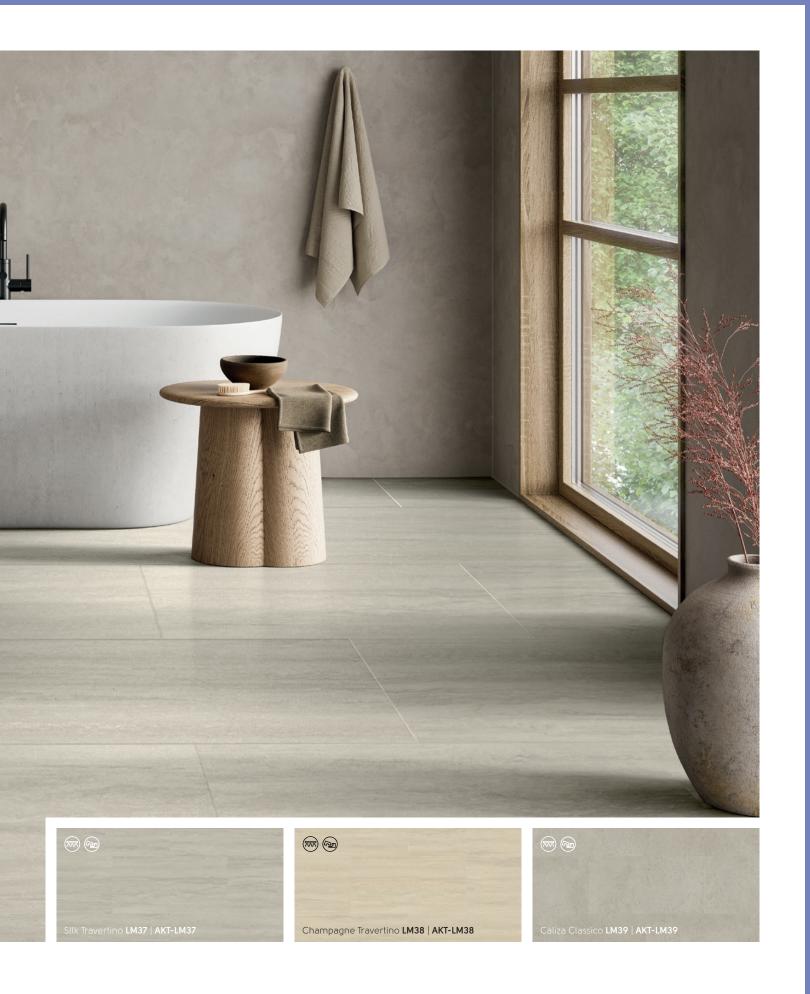

## Let's Talk Color Inspiration

When choosing a floor, take into account all of the surrounding materials and finishes. What color will the walls or cabinets be? Will you have stained or white baseboards? All of these items play a part in narrowing down your flooring choices.

## Warm

Warm-toned floors tend to align more with traditional, timeless décor styles and are sure to create an inviting atmosphere.

## Neutral

A neutral floor creates a clean backdrop to design the rest of the space. If you frequently like to change your décor, a neutral floor allows for the widest amount of options.

## Cool

Cool-toned floors best complement contemporary and modern styles and are sure to add drama and sophistication to any room in your home.