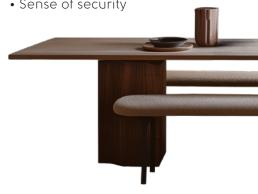

### BALANCE | COMFORT | RENEWAL

### Design Principles

- Earth tones
- Texture
- Coziness

- Achieve balance
- Space to recharge
- Sense of security

### Flooring Styles

- Warm, natural-toned wood looks
- Rustic and weathered
- Slate and concrete looks

□ LLT200