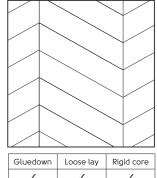

### Choosing Your Installation Pattern

It's not just the floor you choose, but the direction you lay it that makes a lasting impression. So how do you know which way you should lay your floor? Keep these pattern options in mind as you browse our three product constructions, as select floors cannot be laid in all of these patterns. Use our pattern guide for inspiration or to share with your local retailer.

Chevron

Broken Chevron

| Gluedown | Loose lay | Rigid core |
|----------|-----------|------------|
| /        | /         | /          |

Diagonal with Border

| Gluedown | Loose lay | Rigid core |
|----------|-----------|------------|
| ,        | ,         |            |