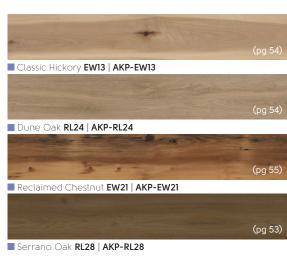

## 4. Choose Your Color

Organized from light to dark, choose the color that fits the vision of your new space.

Complete your Designfloor, Choose the Floor that Suits your Style

Inherently Beautiful and

Full of Character