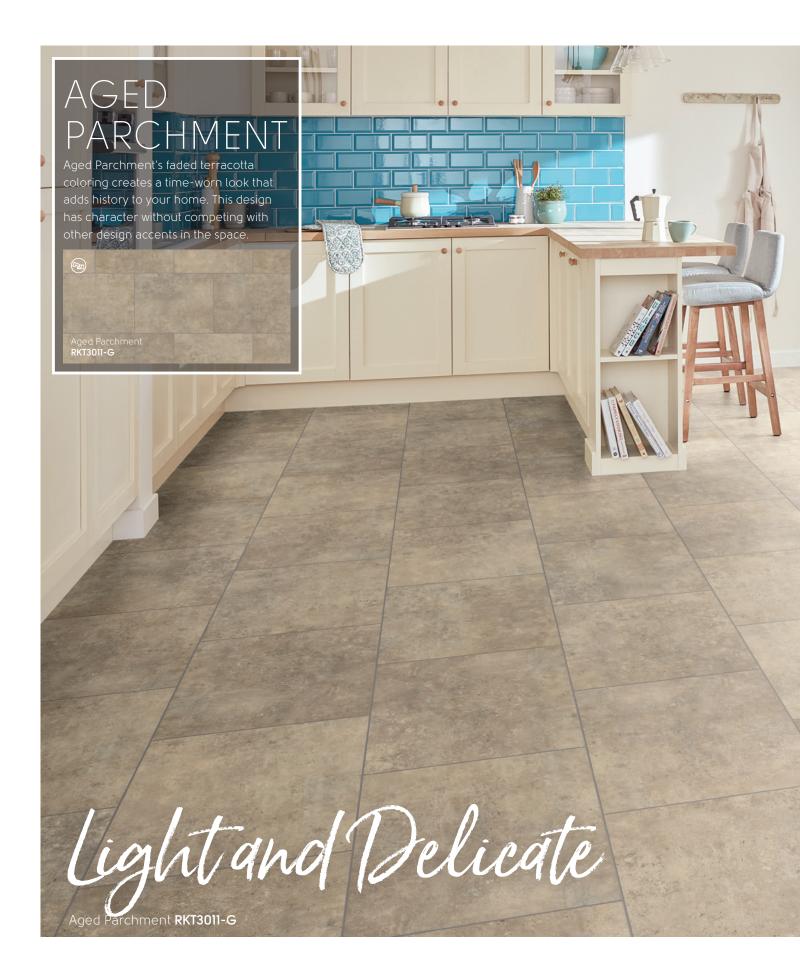

## 4. Choose Your Color

Organized from light to dark, choose the color that fits the vision of your new space.

Complete your Designfloor, Choose the Floor that Suits your Style

Inherently Beautiful and

Full of Character

两 = available in GLUEDOWN product 🕴 🕪 = available in RIGID CORE product

🕽 = available in GLUEDOWN product 📗 🐿 = available in RIGID CORE product

( = available in GLUEDOWN product |

🕽 = available in GLUEDOWN product 📗 🐿 = available in RIGID CORE product