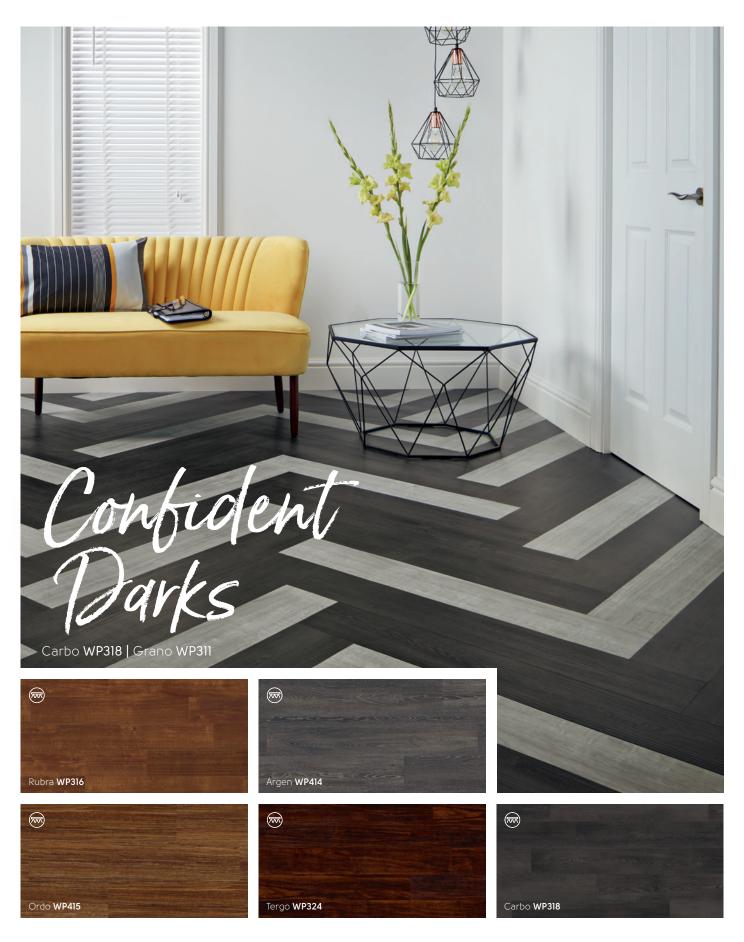

## 36" x 4" (915mm x 102mm)

36" x 6" (915mm x 152mm)

Palleo WP312

Luteus WP321\*

■ Natural Walnut **WP326** 

Rubra WP316

Tergo WP324

Textum WP331

Grano WP311

■ Bleached Grey Walnut WP329

Canitia WP322

Ignea WP313

■ Washed Walnut **WP328** 

■ Tenebra Walnut **WP330** 

Carbo WP318

48" x 9" (1219mm x 228mm)

Arrado WP325

Ordo **WP415\*** 

Argen **WP414** 