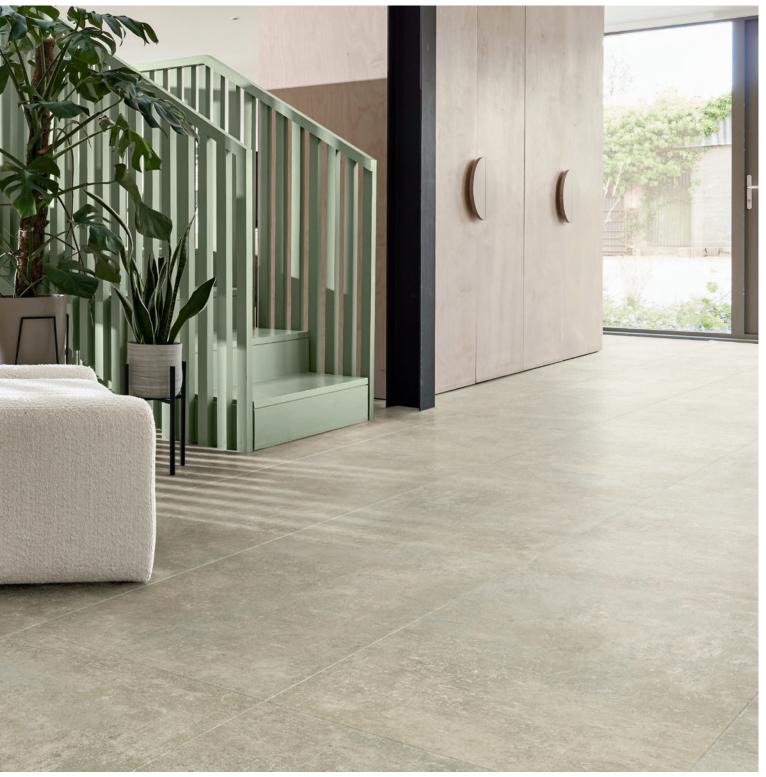

## 4. Choose Your Color

Organized from light to dark, choose the color that fits the vision of your new space.

Complete your Designfloor, Choose the Floor that Suits your Style

Inherently Beautiful and

Full of Character

Where Classic Charm Meets

Choose light-colored furniture and accessories to complement the pale tones in the floor or focus on the dark shades for a bold look.

French Grey Oak is a modern and stylish wood featuring subtle brown undertones and a hint of rustic charm to pair with a variety of design styles.