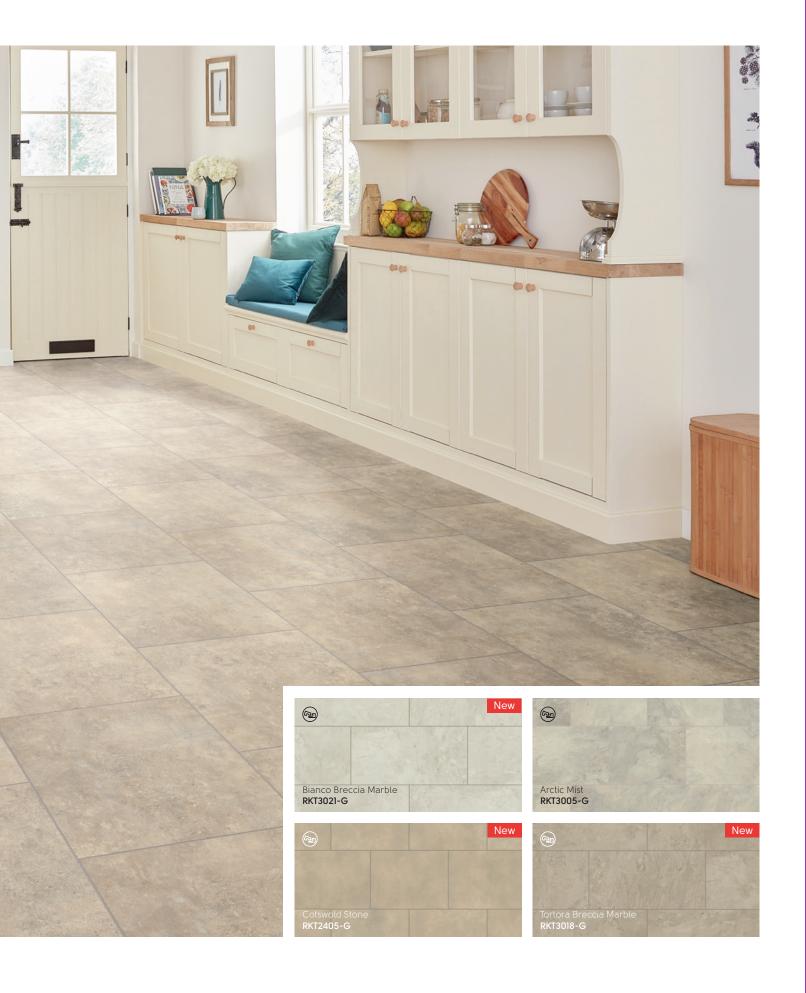

## 4. Choose Your Color

Organized from light to dark, choose the color that fits the vision of your new space.

Complete your Designfloor, Choose the Floor that Suits your Style

Inherently Beautiful and

Full of Character

两 = available in GLUEDOWN product 🕴 🕪 = available in RIGID CORE product

🕽 = available in GLUEDOWN product 📗 🐿 = available in RIGID CORE product

( = available in GLUEDOWN product |

🕽 = available in GLUEDOWN product 📗 🐿 = available in RIGID CORE product