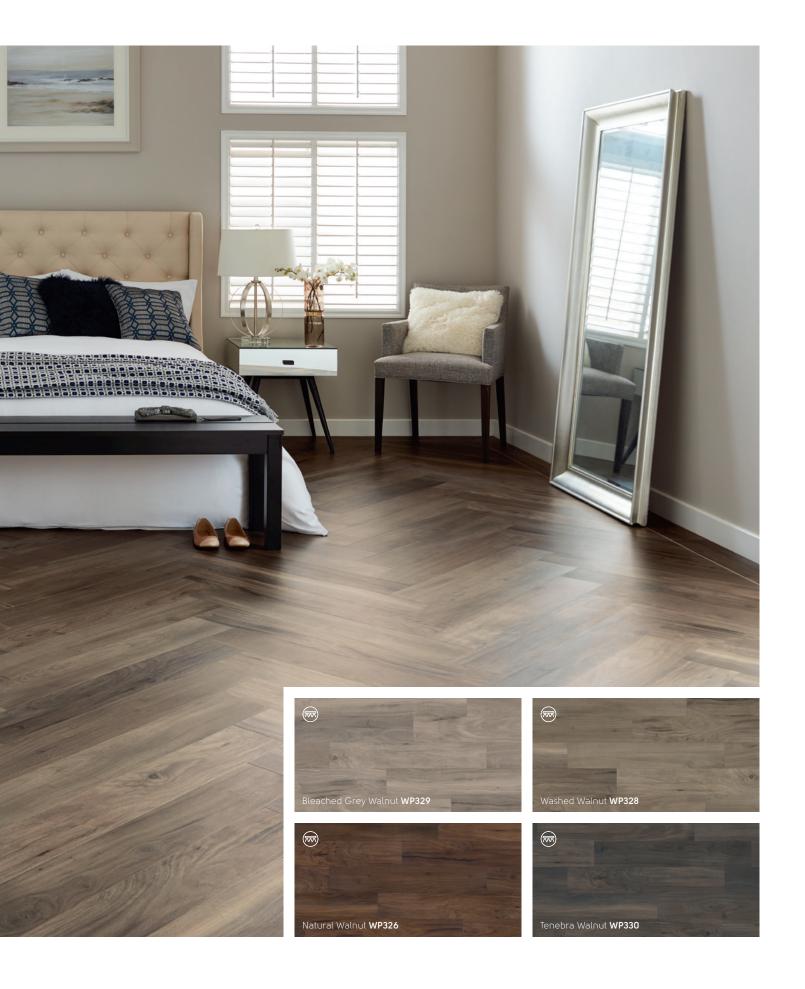

## 36" x 4" (915mm x 102mm)

36" x 6" (915mm x 152mm)

Palleo WP312

Luteus WP321\*

■ Natural Walnut **WP326** 

Rubra WP316

Tergo WP324

Textum WP331

Grano WP311

■ Bleached Grey Walnut WP329

Canitia WP322

Ignea WP313

■ Washed Walnut **WP328** 

■ Tenebra Walnut **WP330** 

Carbo WP318

48" x 9" (1219mm x 228mm)