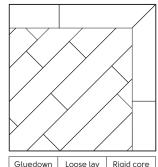

## Installation Formats at a Glance

Our flooring is available in three installation formats: rigid core, gluedown and loose lay.

### Rigid core

### Gluedown

### Loose lay