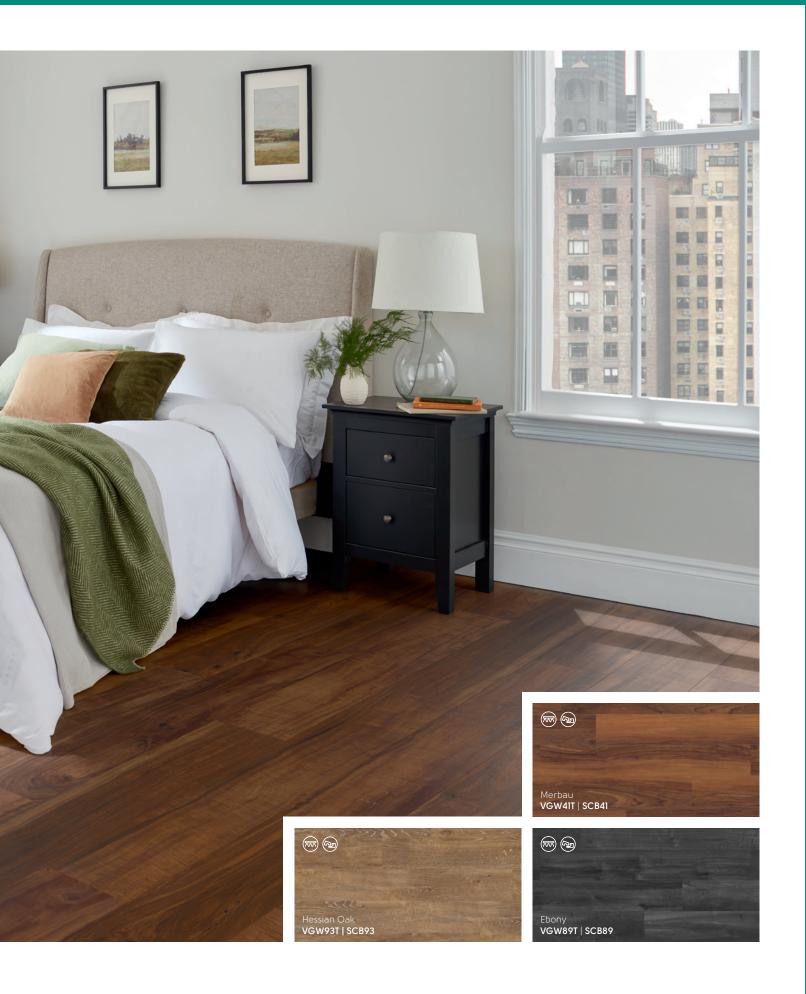

## Let's Talk Color Inspiration

When choosing a floor, take into account all of the surrounding materials and finishes. What color will the walls or cabinets be? Will you have stained or white baseboards? All of these items play a part in narrowing down your flooring choices.

## Warm

Warm-toned floors tend to align more with traditional, timeless décor styles and are sure to create an inviting atmosphere.

## Neutral

A neutral floor creates a clean backdrop to design the rest of the space. If you frequently like to change your décor, a neutral floor allows for the widest amount of options.

## Cool

Cool-toned floors best complement contemporary and modern styles and are sure to add drama and sophistication to any room in your home.