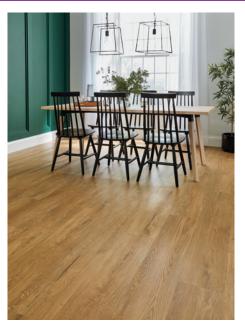

## Let's Talk Color Inspiration

When choosing a floor, take into account all of the surrounding materials and finishes. What color will the walls or cabinets be? Will you have stained or white baseboards? All of these items play a part in narrowing down your flooring choices.

## Warm

Warm-toned floors tend to align more with traditional, timeless décor styles and are sure to create an inviting atmosphere.