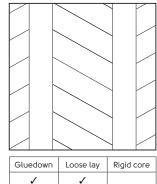

### Choosing Your Installation Pattern

It's not just the floor you choose, but the direction you lay it that makes a lasting impression. So how do you know which way you should lay your floor? Keep these pattern options in mind as you browse our three product constructions, as select floors cannot be laid in all of these patterns. Use our pattern guide for inspiration or to share with your local retailer.

#### Block

| Gluedown | Loose lay | Rigid core |
|----------|-----------|------------|
| ✓        | ✓         |            |

■ Natural Walnut **WP326** with DS03 10mm design strip