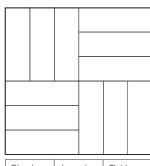

#### Block

| Gluedown | Loose lay | Rigid core |
|----------|-----------|------------|
| ✓        | ✓         |            |

■ Natural Walnut **WP326** with DS03 10mm design strip