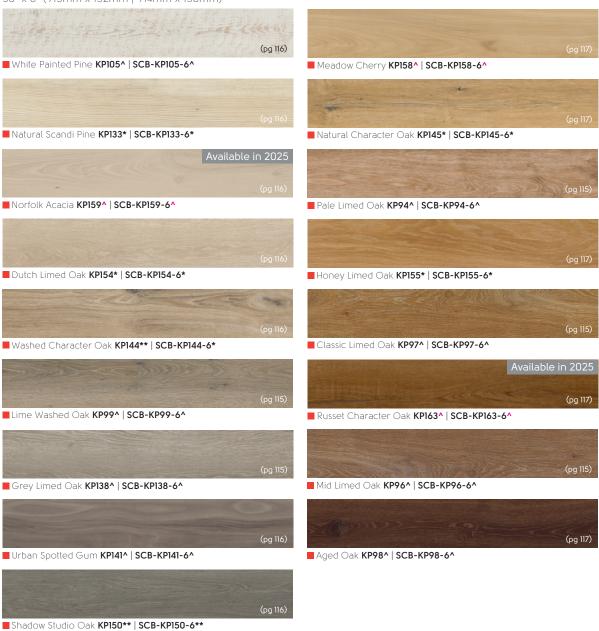

3. Choose your Format

While any of our formats can be installed in any room of the home, you may be wondering what the differences are and how you know which one is right for you.

Our gluedown ranges are: Art Select, Van Gogh, Opus and Knight Tile.

Why would you want a aluedown floor?

Design options: Our widest range of designs, colors, textures and sizes.

Personalization: With our gluedown ranges, you have complete control over the look of your floor, from the lay pattern to the incorporation of our design strips and borders.

Individually replaceable: Ability to replace individual planks and tiles.

Glued down: Planks and tiles are permanently secured to the subfloor.

Contact your local retailer. Go to www.karndean.com/ findaretailer