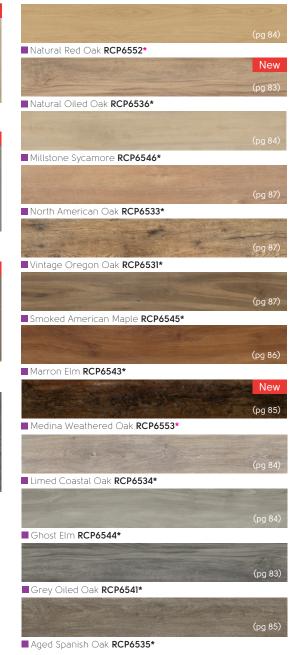

## 56" x 9" (1422mm x 228mm)

<sup>^</sup> Please note: as a feature of the design, these products incorporate a high color variation between individual tiles.