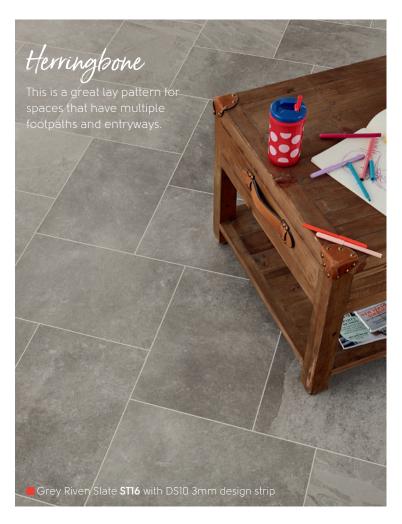

l with Border



| Gluedown | Loose lay | Rigid core |
|----------|-----------|------------|
| ,        | ,         |            |

### Adding a Border

Something as simple as adding a border around the perimeter of the room or permanent fixtures such as a kitchen island can make an impact!

Striped (2-color)



| Gluedown | Loose lay | Rigid core |
|----------|-----------|------------|
| /        | /         | /          |

#### Block



| Gluedown | Loose lay | Rigid core |
|----------|-----------|------------|
| ✓        | ✓         |            |

■ Natural Walnut **WP326** with DS03 10mm design strip

### STONE





### Diagonal



Herringbone



### Striped (2-color)



| Gluedown | Loose lay | Rigid core |
|----------|-----------|------------|
| /        | /         | ✓          |



### MIXED

Striped (Wood and Stone)



with Stone Inset

Wood Frame





## More Design Ideas Choosing Design Components

Add a personal touch to your gluedown floor with our variety of design components. See our offering starting on page 148.



### Design Strips

Design strips are narrow pieces of luxury vinyl tile which can be installed between our planks and tiles or used to create a slim border or inlay. They allow you to add visual interest to the design of your floor by adding a grout

> effect between tiles or between planks for a ship lap effect. The beauty of our strips versus real grout is that they won't stain or fade, and they don't have to be sealed.

Design strips are available in a variety of colors and widths. The wider the strip or bolder the color, the more impact. The