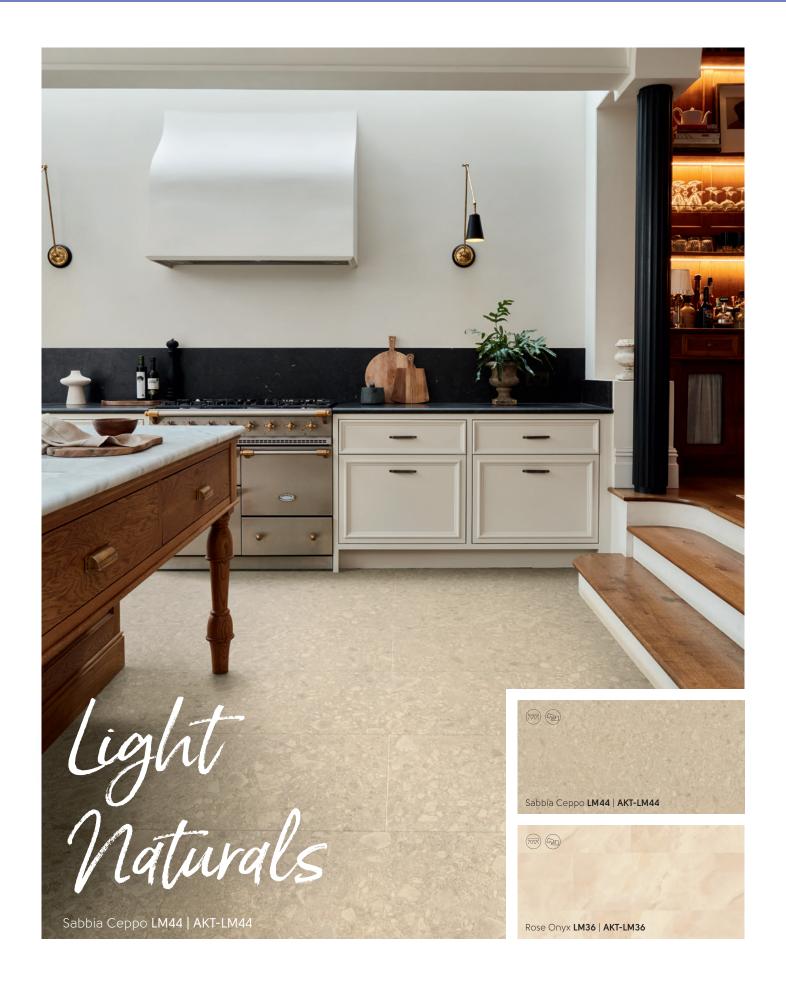

## Let's Talk Color Inspiration

When choosing a floor, take into account all of the surrounding materials and finishes. What color will the walls or cabinets be? Will you have stained or white baseboards? All of these items play a part in narrowing down your flooring choices.

## Warm

Warm-toned floors tend to align more with traditional, timeless décor styles and are sure to create an inviting atmosphere.

## Neutral

A neutral floor creates a clean backdrop to design the rest of the space. If you frequently like to change your décor, a neutral floor allows for the widest amount of options.