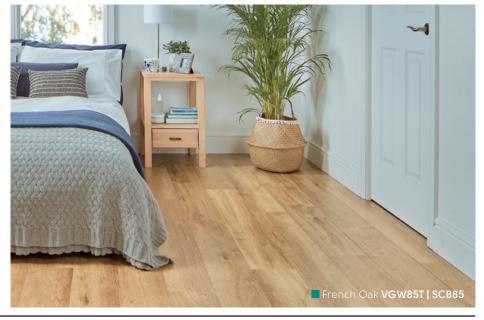

# Lovingly Crafted For Your Home

Hawaiian koa. French oak. Greek and Italian marble.

Our product-design team travels the world curating the natural materials that inspire our flooring. Through craftsmanship, artistry and attention to detail, they capture the unique characteristics of wood and stone in exquisite detail, in some cases applying techniques such as staining, brushing and scraping to create the perfect look.

Where Classic Charm Meets

Choose light-colored furniture and accessories to complement the pale tones in the floor or focus on the dark shades for a bold look.

French Grey Oak is a modern and stylish wood featuring subtle brown undertones and a hint of rustic charm to pair with a variety of design styles.