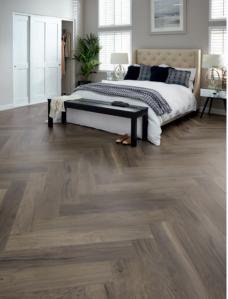

#### Block

| Gluedown | Loose lay | Rigid core |
|----------|-----------|------------|
| ✓        | ✓         |            |

■ Natural Walnut **WP326** with DS03 10mm design strip

## 36" x 4" (915mm x 102mm)

36" x 6" (915mm x 152mm)

Palleo WP312

Luteus WP321\*

■ Natural Walnut **WP326** 

Rubra WP316

Tergo WP324

Textum WP331

Grano WP311

■ Bleached Grey Walnut WP329

Canitia WP322

Ignea WP313

■ Washed Walnut **WP328** 

■ Tenebra Walnut **WP330** 

Carbo WP318

48" x 9" (1219mm x 228mm)