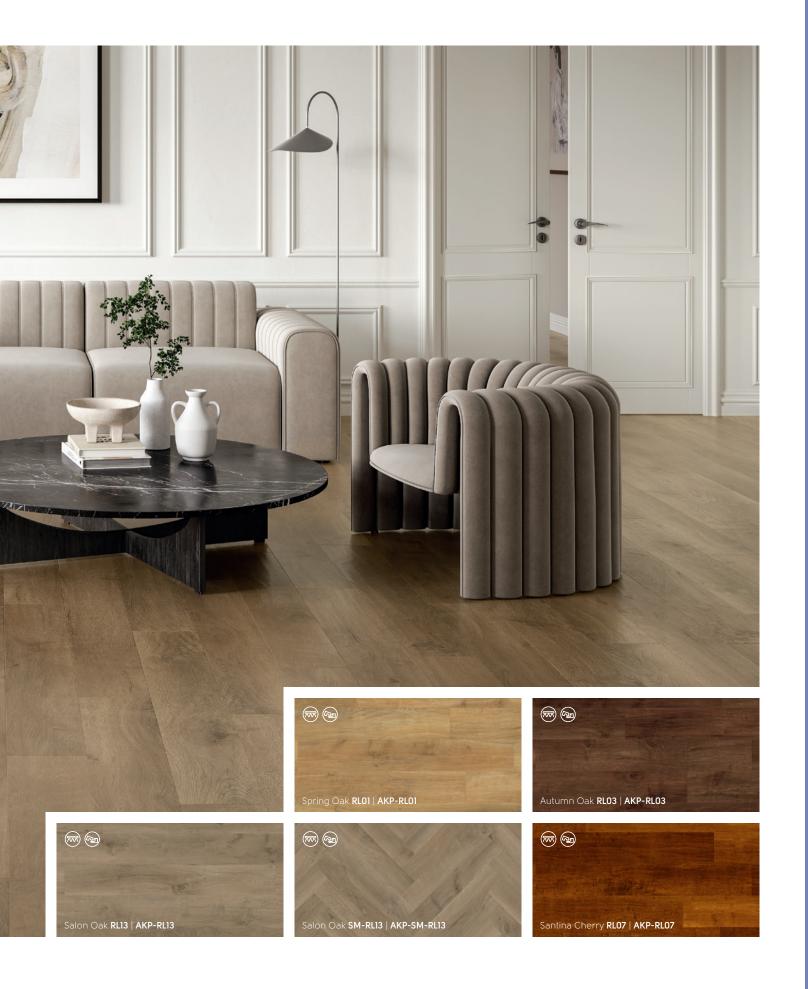

### The Synthesis of Style + Mood

Your home is an expression of your style. It's why we travel the world, seeking out the beautiful woods and stones that inspire our luxury vinyl flooring.

In the hands of our talented design team, those woods and stones are used to craft flooring of different colors, textures and character, providing stylish options for a variety of interior design aesthetics.

Every wood and stone design is a Karndean original, each as unique as your style.

The character, color and texture of our original flooring designs are carefully chosen to complement larger interior design aesthetics - holistic perspectives that shape the look, feel and function of an entire space.

Where Classic Charm Meets

Choose light-colored furniture and accessories to complement the pale tones in the floor or focus on the dark shades for a bold look.

French Grey Oak is a modern and stylish wood featuring subtle brown undertones and a hint of rustic charm to pair with a variety of design styles.