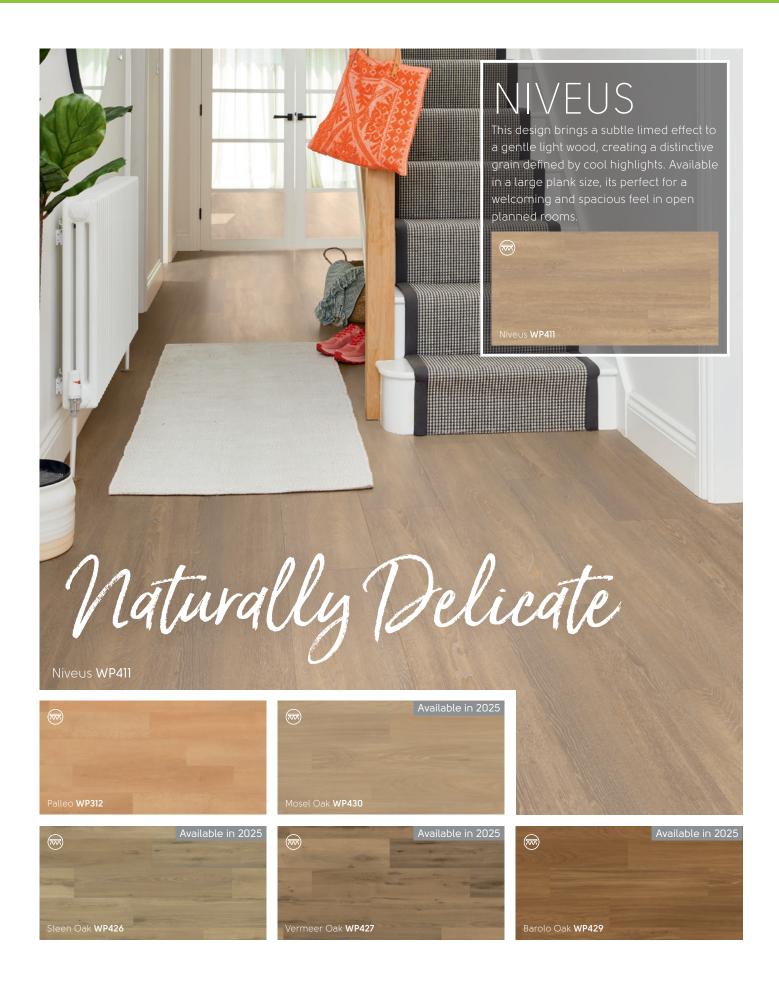

## 36" x 4" (915mm x 102mm)

36" x 6" (915mm x 152mm)

Palleo WP312

Luteus WP321\*

■ Natural Walnut **WP326** 

Rubra WP316

Tergo WP324

Textum WP331

Niveus WP411

Rhine Oak **WP432** 

Mosel Oak WP430

■ Vermeer Oak **WP427** 

Steen Oak WP426

Leyster Oak **WP425** 

■ Bronze Teak **WP433** 

Barolo Oak WP429