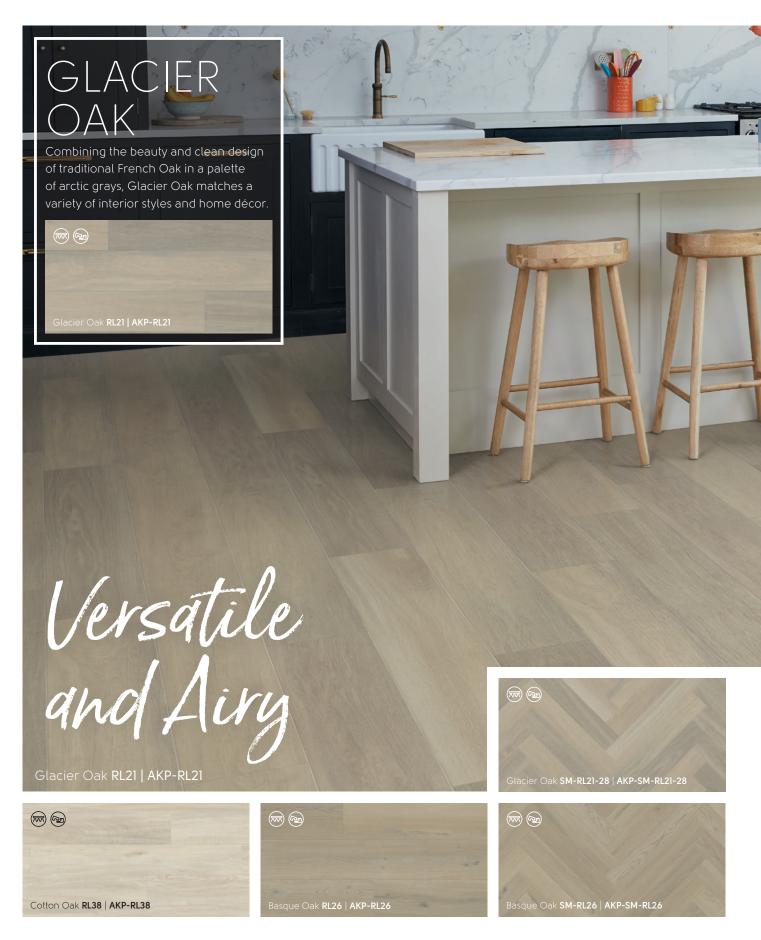

Where Classic Charm Meets

Choose light-colored furniture and accessories to complement the pale tones in the floor or focus on the dark shades for a bold look.

French Grey Oak is a modern and stylish wood featuring subtle brown undertones and a hint of rustic charm to pair with a variety of design styles.

All of our ranges offer something a little different.

Quickly compare colors, plank and tiles sizes,
and installation formats for each of them.