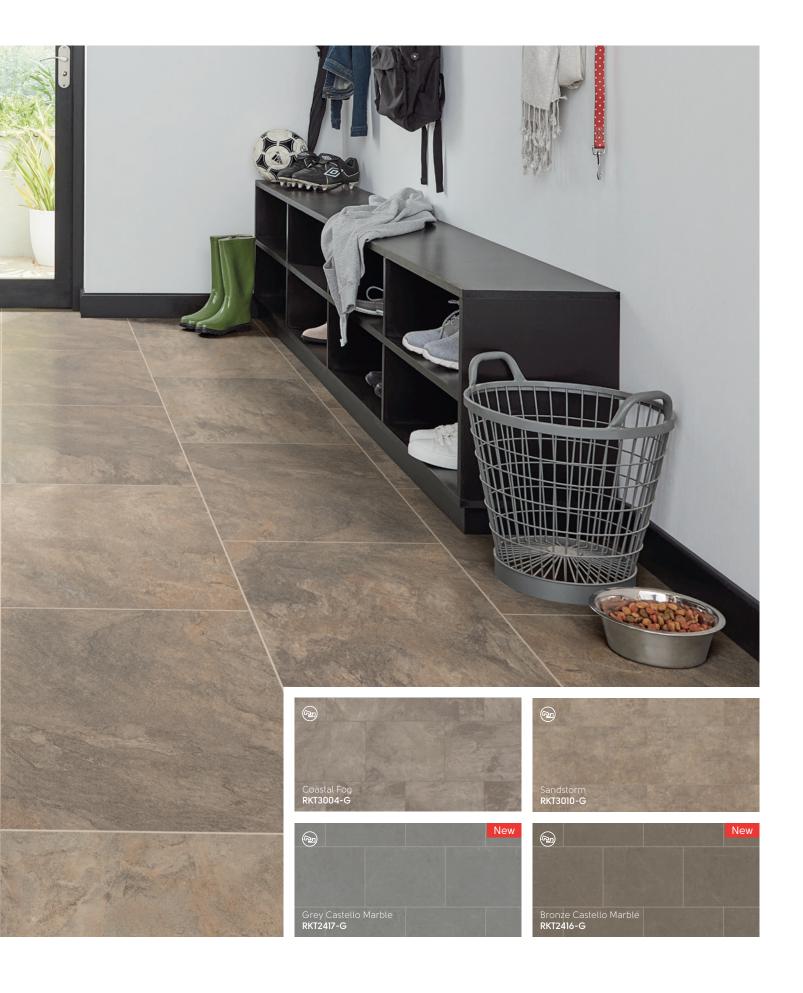

## 4. Choose Your Color

Organized from light to dark, choose the color that fits the vision of your new space.

Complete your Designfloor, Choose the Floor that Suits your Style

Inherently Beautiful and

Full of Character

两 = available in GLUEDOWN product 🕴 🕪 = available in RIGID CORE product

🕽 = available in GLUEDOWN product 📗 🐿 = available in RIGID CORE product

( = available in GLUEDOWN product |

🕽 = available in GLUEDOWN product 📗 🐿 = available in RIGID CORE product