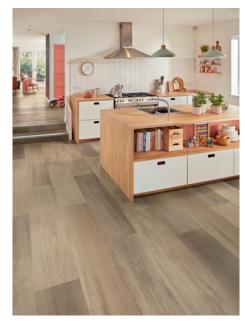

## Let's Talk Color Inspiration

When choosing a floor, take into account all of the surrounding materials and finishes. What color will the walls or cabinets be? Will you have stained or white baseboards? All of these items play a part in narrowing down your flooring choices.

## Warm

Warm-toned floors tend to align more with traditional, timeless décor styles and are sure to create an inviting atmosphere.

## Neutral

A neutral floor creates a clean backdrop to design the rest of the space. If you frequently like to change your décor, a neutral floor allows for the widest amount of options.

## Cool

Cool-toned floors best complement contemporary and modern styles and are sure to add drama and sophistication to any room in your home.