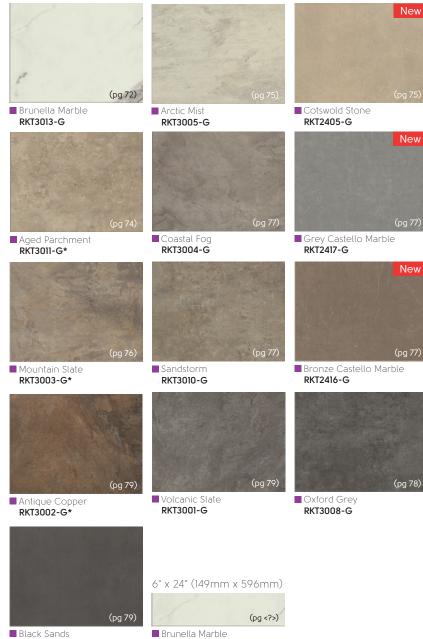

## 4. Choose Your Color

Organized from light to dark, choose the color that fits the vision of your new space.

Complete your Designfloor, Choose the Floor that Suits your Style

Inherently Beautiful and

Full of Character

两 = available in GLUEDOWN product 🕴 🕪 = available in RIGID CORE product

🕽 = available in GLUEDOWN product 📗 🐿 = available in RIGID CORE product

( = available in GLUEDOWN product |

🕽 = available in GLUEDOWN product 📗 🐿 = available in RIGID CORE product