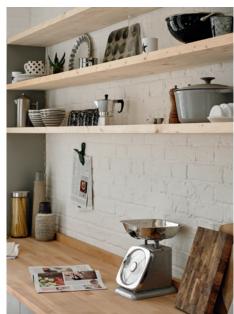

# Lovingly Crafted For Your Home

Hawaiian koa. French oak. Greek and Italian marble.

Our product-design team travels the world curating the natural materials that inspire our flooring. Through craftsmanship, artistry and attention to detail, they capture the unique characteristics of wood and stone in exquisite detail, in some cases applying techniques such as staining, brushing and scraping to create the perfect look.

Every design is a Karndean original, each with a story as unique as your style.