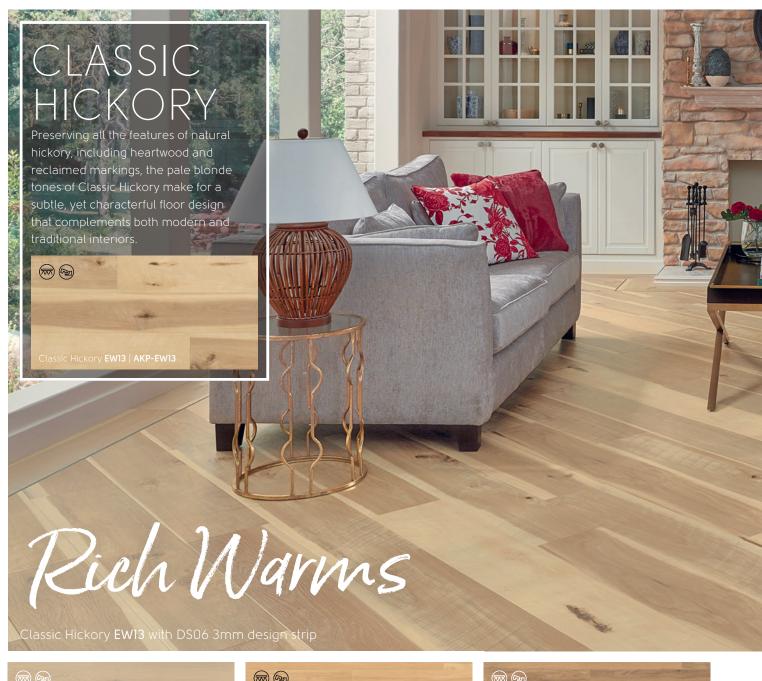

Where Classic Charm Meets

Choose light-colored furniture and accessories to complement the pale tones in the floor or focus on the dark shades for a bold look.

French Grey Oak is a modern and stylish wood featuring subtle brown undertones and a hint of rustic charm to pair with a variety of design styles.