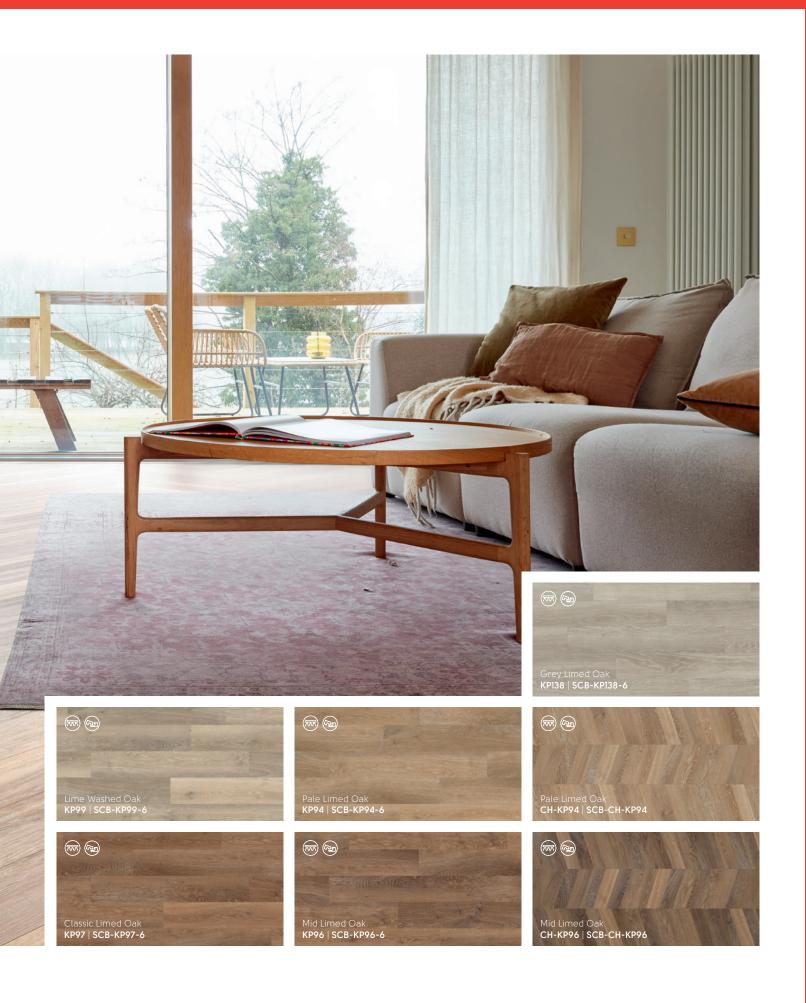

Where Classic Charm Meets

Choose light-colored furniture and accessories to complement the pale tones in the floor or focus on the dark shades for a bold look.

French Grey Oak is a modern and stylish wood featuring subtle brown undertones and a hint of rustic charm to pair with a variety of design styles.