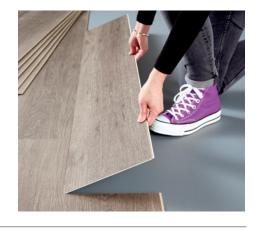

## Installation Formats at a Glance

Our flooring is available in three installation formats: rigid core, gluedown and loose lay.

### Rigid core

### Gluedown

### Loose lay

See page 32 for more details.

Individually replaceable

Quick and easy to install

Reduces noise transfer

K-Wave® friction grip backing

3. Choose your Format

While any of our formats can be installed in any room of the home, you may be wondering what the differences are and how you know which one is right for you.