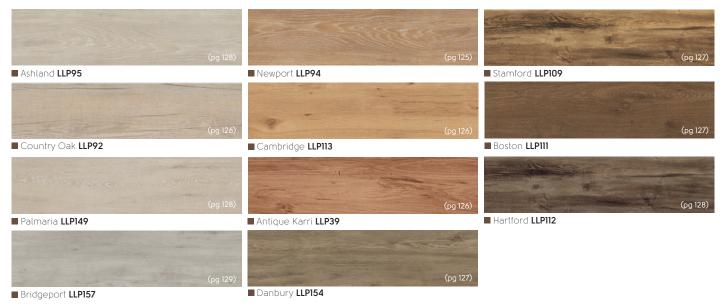

# Karndean LooseLay Wood

59" x 10" (1500mm x 250mm)\*

# Karndean LooseLay Wood

41" x 10" (1050mm x 250mm)\*\*

\*\* Actual product size: 41.34" x 9.85" These products are not available in Canada.

# Karndean LooseLay Stone

20" x 24" (500mm x 610mm)

<sup>^</sup>Please note: as a feature of the design, these products incorporate a high color variation between individual tiles.

\*These products are not available in Canada