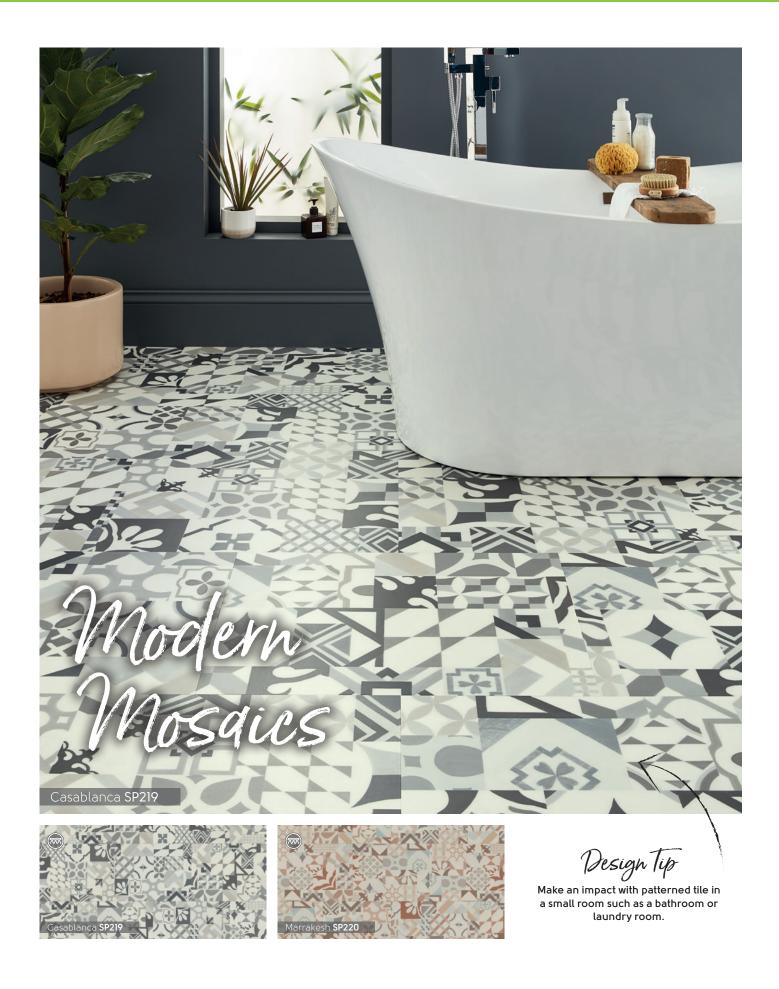

# KARNDEAN DESIGN AESTHETICS

### The Synthesis of Style + Mood

Your home is an expression of your style. It's why we travel the world, seeking out the beautiful woods and stones that inspire our luxury vinyl flooring.

In the hands of our talented design team, those woods and stones are used to craft flooring of different colors, textures and character, providing stylish options for a variety of interior design aesthetics.

Every wood and stone design is a Karndean original, each as unique as your style.

The character, color and texture of our original flooring designs are carefully chosen to complement larger interior design aesthetics - holistic perspectives that shape the look, feel and function of an entire space.

Our design aesthetics are continually influenced by the world around us. Changing behaviors, attitudes and values are represented through design choices for colors, textures, shapes and forms.

### Which design aesthetic matches your style – and your lifestyle?

Use it to choose a floor you'll love for a lifetime.