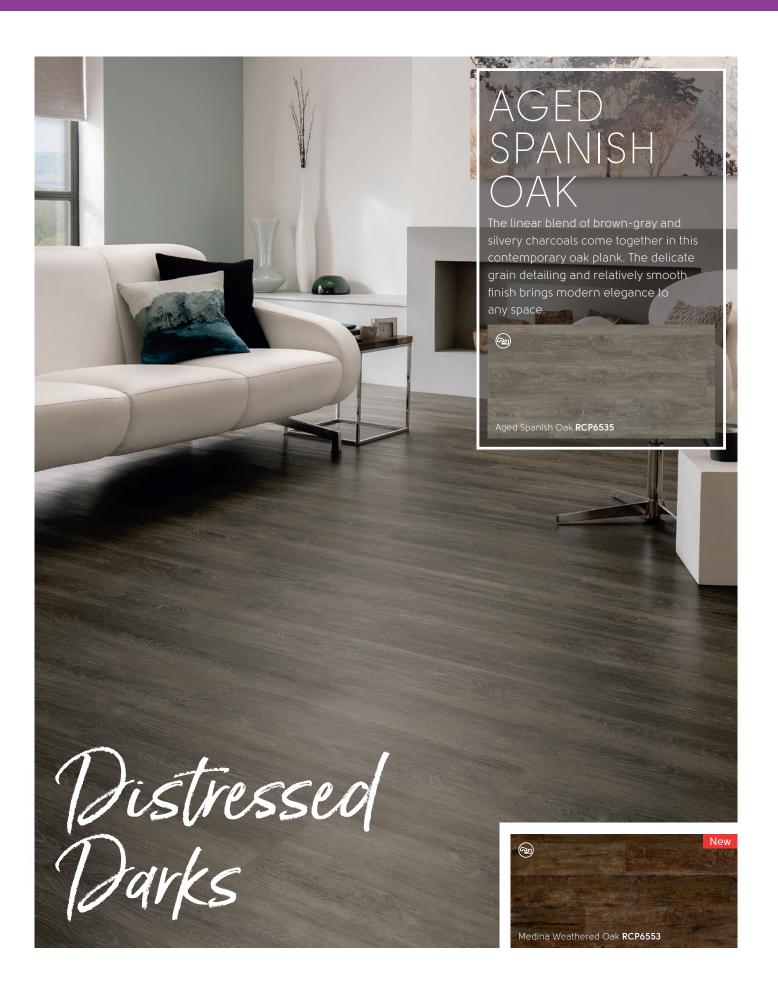

## 4. Choose Your Color

Organized from light to dark, choose the color that fits the vision of your new space.

Complete your Designfloor, Choose the Floor that Suits your Style

Inherently Beautiful and

Full of Character