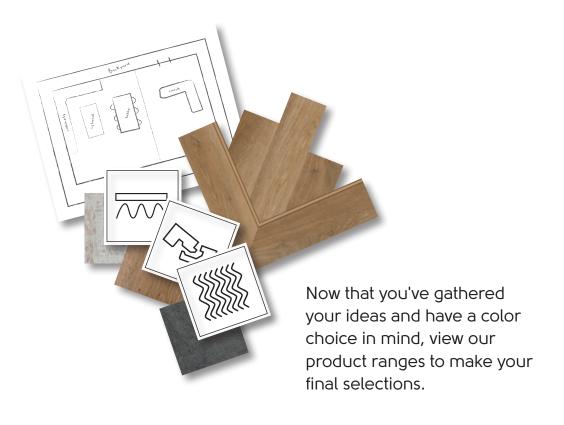

Our simple method will help you navigate the selection process and design your perfect floor, taking you beyond picking a color and measuring the room. Let's get started!

### Which installation format and color?

With more than 180+ colors across three installation formats, we're sure to have a floor that fits your design style.

## 4. Choose Your Color

Organized from light to dark, choose the color that fits the vision of your new space.

Complete your Designfloor, Choose the Floor that Suits your Style

Inherently Beautiful and

Full of Character