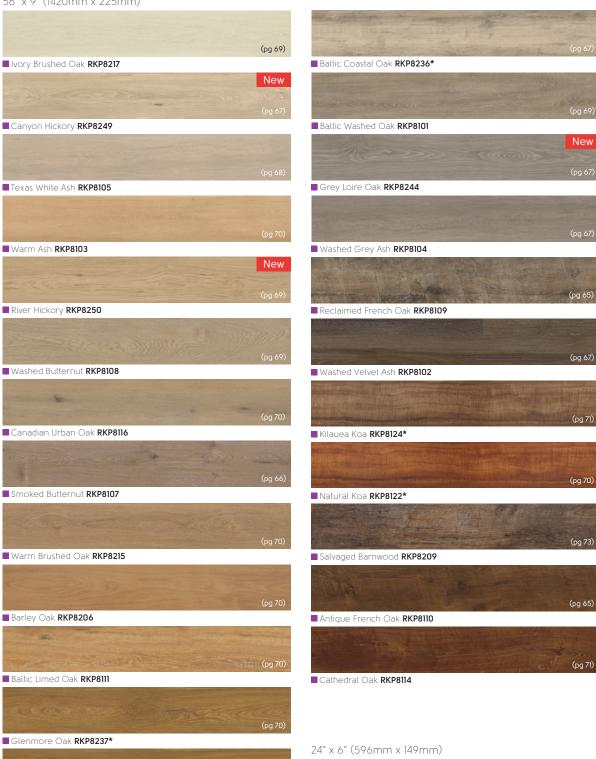

## 4. Choose Your Color

Organized from light to dark, choose the color that fits the vision of your new space.

Complete your Designfloor, Choose the Floor that Suits your Style

Inherently Beautiful and

Full of Character

两 = available in GLUEDOWN product 🕴 🕪 = available in RIGID CORE product

🕽 = available in GLUEDOWN product 📗 🐿 = available in RIGID CORE product

( = available in GLUEDOWN product |

🕽 = available in GLUEDOWN product 📗 🐿 = available in RIGID CORE product