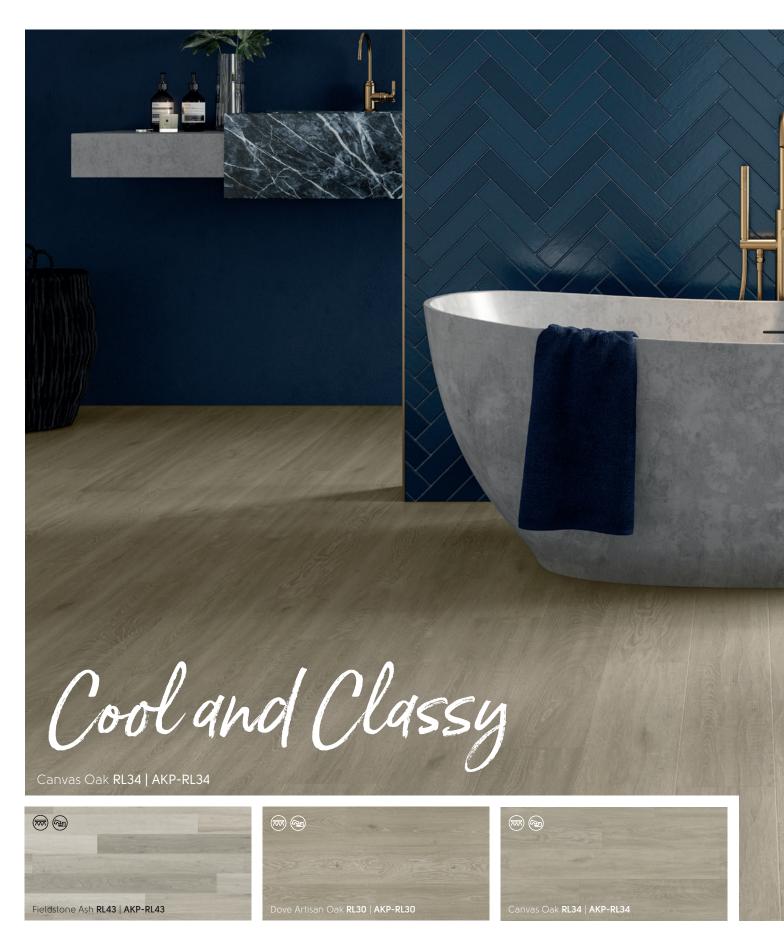

## Cool

Cool-toned floors best complement contemporary and modern styles and are sure to add drama and sophistication to any room in your home.