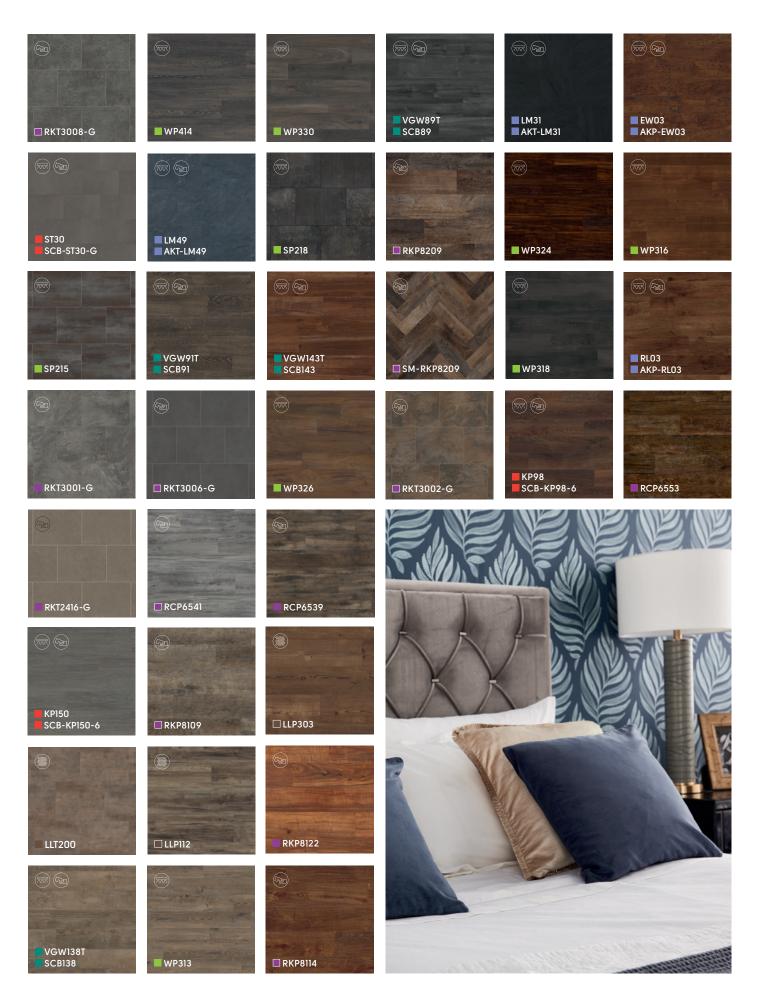

## 4. Choose Your Color

Organized from light to dark, choose the color that fits the vision of your new space.

Complete your Designfloor, Choose the Floor that Suits your Style

Inherently Beautiful and

Full of Character

两 = available in GLUEDOWN product 🕴 🕪 = available in RIGID CORE product

🕽 = available in GLUEDOWN product 📗 🐿 = available in RIGID CORE product

( = available in GLUEDOWN product |

🕽 = available in GLUEDOWN product 📗 🐿 = available in RIGID CORE product

= available in GLUEDOWN product |

= available in RIGID CORE product

Woods and Stones with a

Soul and a Story

Woods with a

Soul and a Story

Enduring American Style

and Performance

两 = available in GLUEDOWN product 📙

= available in GLUEDOWN product | = available in RIGID CORE product

Sought-after Designs Tailored to

= available in GLUEDOWN product

Effortlessly Stylish with

Universal Appeal

🕽 = available in GLUEDOWN product 📗 🕪 = available in RIGID CORE product

= available in GLUEDOWN product |

🕽 = available in GLUEDOWN product 📗 🐿 = available in RIGID CORE product

= available in GLUEDOWN product |

Where Classic Charm Meets

Choose light-colored furniture and accessories to complement the pale tones in the floor or focus on the dark shades for a bold look.

French Grey Oak is a modern and stylish wood featuring subtle brown undertones and a hint of rustic charm to pair with a variety of design styles.

All of our ranges offer something a little different.

Quickly compare colors, plank and tiles sizes,
and installation formats for each of them.