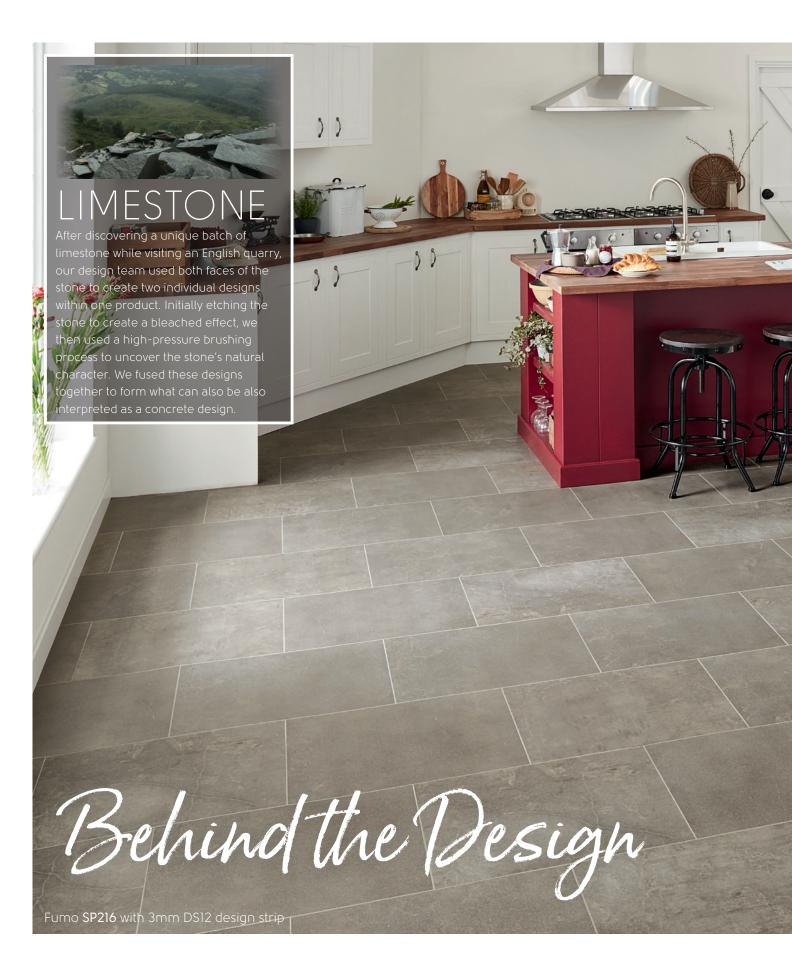

#### 3" x 18" (76mm x 457mm)

6" x 36" (152mm x 915mm)

18" x 24" (457mm x 610mm)

24" x 24" (610mm x 610mm)

Lutum SP218

(pg 107)

18" x 36" (457mm x 915mm)

Clarus **SP714** 