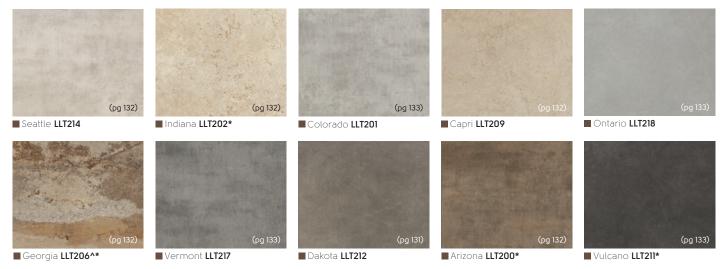

### Flooring Styles

- Warm, natural-toned wood looks
- Rustic and weathered
- Slate and concrete looks

□ LLT200