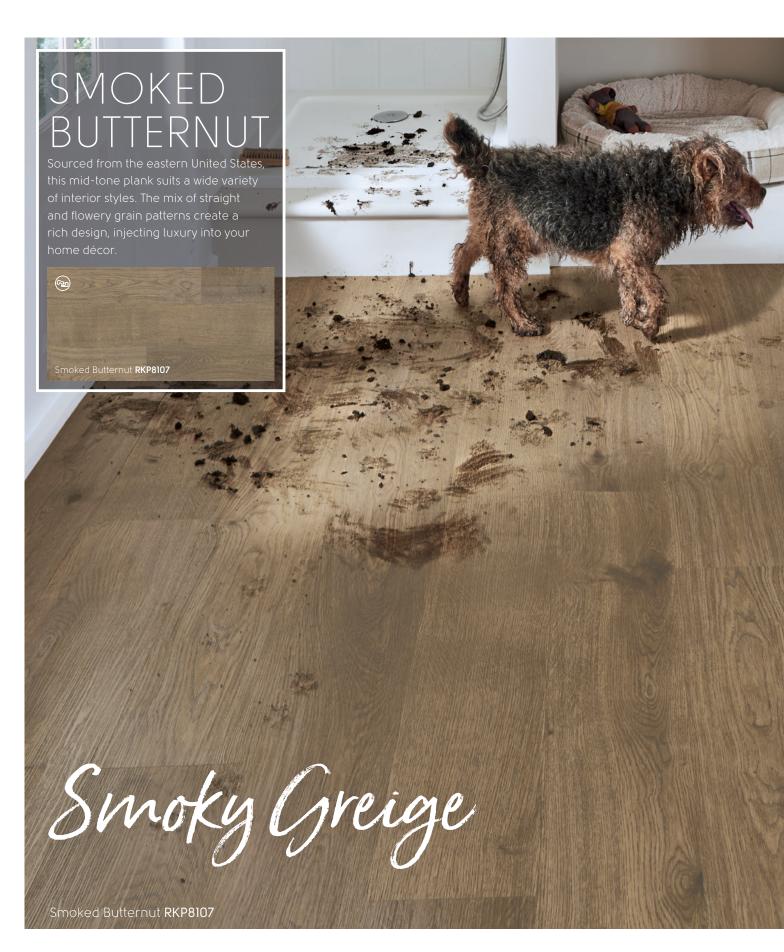

## 4. Choose Your Color

Organized from light to dark, choose the color that fits the vision of your new space.









































































Complete your Designfloor, Choose the Floor that Suits your Style





Inherently Beautiful and

Full of Character





















两 = available in GLUEDOWN product 🕴 🕪 = available in RIGID CORE product









🕽 = available in GLUEDOWN product 📗 🐿 = available in RIGID CORE product







































( = available in GLUEDOWN product |











🕽 = available in GLUEDOWN product 📗 🐿 = available in RIGID CORE product















= available in GLUEDOWN product |



= available in RIGID CORE product











Woods and Stones with a

Soul and a Story















































































Woods with a

Soul and a Story









































Enduring American Style

and Performance



























两 = available in GLUEDOWN product 📙







= available in GLUEDOWN product | = available in RIGID CORE product









Sought-after Designs Tailored to





















































= available in GLUEDOWN product





Effortlessly Stylish with

Universal Appeal























🕽 = available in GLUEDOWN product 📗 🕪 = available in RIGID CORE product









= available in GLUEDOWN product |









🕽 = available in GLUEDOWN product 📗 🐿 = available in RIGID CORE product















= available in GLUEDOWN product |





Where Classic Charm Meets