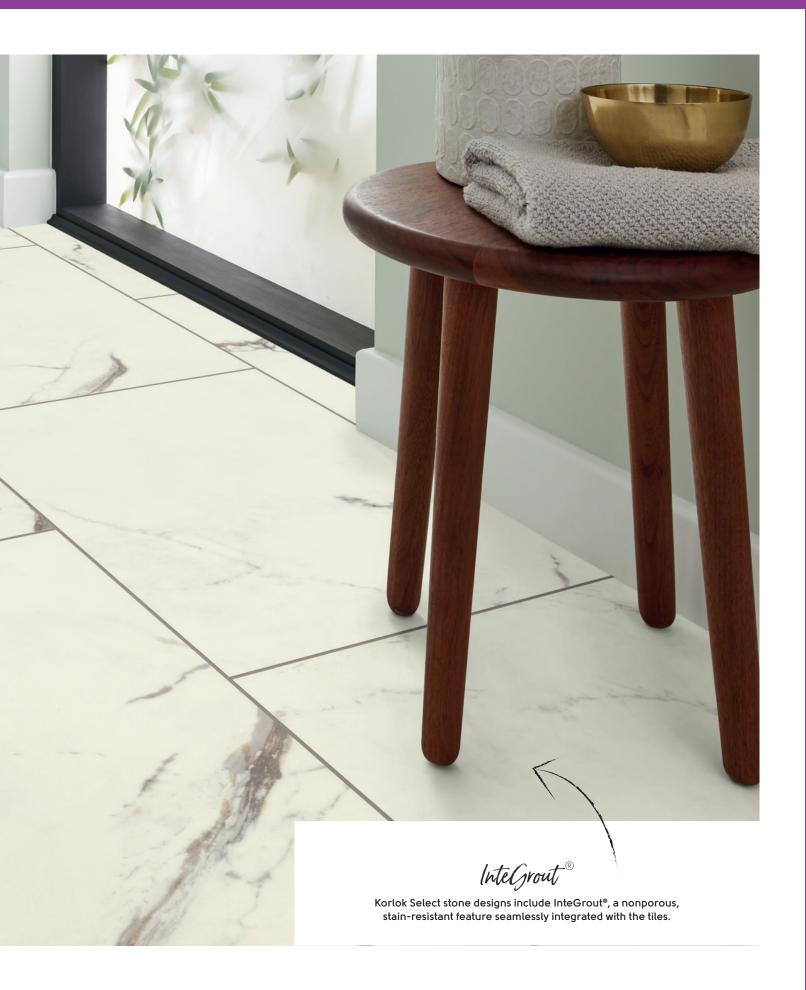

# Korlok Select Stone

18" x 24" (457mm x 600mm)

SM-RKT3013-G\*

New

18" x 37" (457mm x 935mm)

RKT3006-G\*

48" x 7" (1220mm x 179mm)

Thickness: 3.0mm
Wear layer: 20mil (0.5mm)
Bevel: Micro