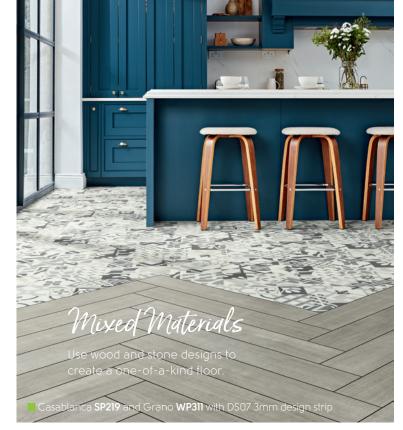

### MIXED

Striped (Wood and Stone)

with Stone Inset

Wood Frame

> effect between tiles or between planks for a ship lap effect. The beauty of our strips versus real grout is that they won't stain or fade, and they don't have to be sealed.

Design strips are available in a variety of colors and widths. The wider the strip or bolder the color, the more impact. The choice of color is completely up to you.

and 10mm design strips

Design Tip

Choose a contrasting strip color to make the color of the product stand out.